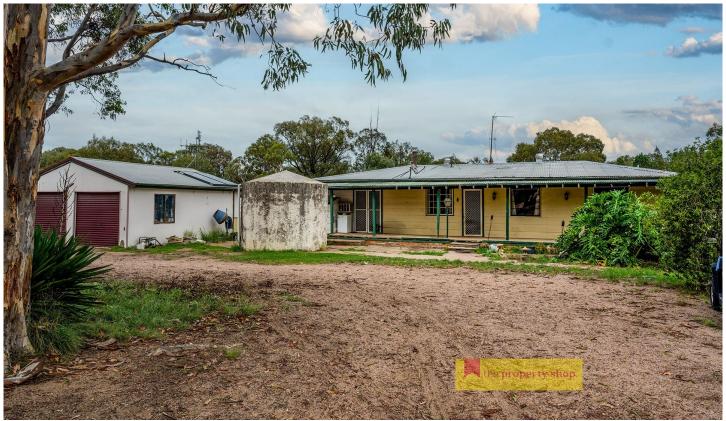

## 692 Cypress Drive Mudgee NSW

Offering an idyllic position nestled approximately 20 minutes from Mudgee, Gulgong & 10min approx to the mining precinct. This 10.12ha (25acre approx.) property is the perfect blend of tranquility and functionality.

- Offering 10.12 hectares (approx. 25 acres) of level timbered and clear land
- Expansive 4-bedroom home
- Open plan kitchen, dining and living area
- One of the two bathrooms has recently been renovated
- Stay comfortable year-round with woodfire heating, a split system air conditioner and ceiling fans
- Thoughtfully divided into 9 paddocks, each fully fenced
- Water is plentiful with 2 spring-fed dams with pump and trough system and approx. 100,000 litres of fresh water storage
- Boasting impressive infrastructure including triple bay machinery shed, 5 stables with irrigation, and two double garages
- Provides a flourishing vegetable garden and an orchard of fruitful trees