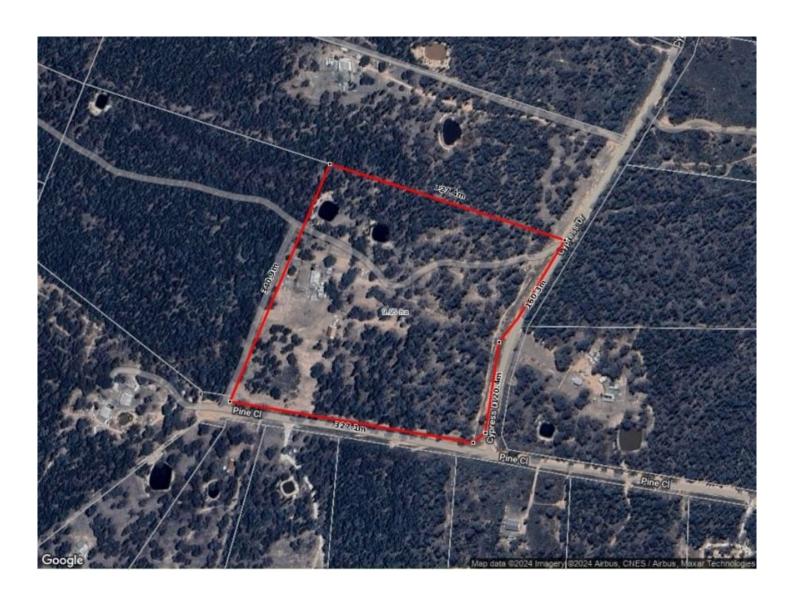

## 692 Cypress Drive Mudgee NSW

Offering an idyllic position nestled approximately 20 minutes from Mudgee, Gulgong & 10min approx to the mining precinct. This 10.12ha (25acre approx.) property is the perfect blend of tranquility and functionality.

- Offering 10.12 hectares (approx. 25 acres) of level timbered and clear land
- Expansive 4-bedroom home
- Open plan kitchen, dining and living area
- One of the two bathrooms has recently been renovated
- Stay comfortable year-round with woodfire heating, a split system air conditioner and ceiling fans
- Thoughtfully divided into 9 paddocks, each fully fenced
- Water is plentiful with 2 spring-fed dams with pump and trough system and approx. 100,000 litres of fresh water storage
- Boasting impressive infrastructure including triple bay machinery shed, 5 stables with irrigation, and two double garages
- Provides a flourishing vegetable garden and an orchard of fruitful trees

Whether you dream of a hobby farm, yearn for the

4 📭 2 🖺 10 🖨

Price: OFFERS OVER \$680,000

Land Size: 10.12 ha

View: https://www.thepropertyshop.com.au/sale/n

sw/dubbo-orana/mudgee/residential/rural/78

77911