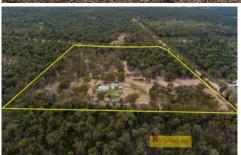

- Offering 10.12 hectares (approx. 25 acres) of level timbered and clear land
- Expansive 4-bedroom home
- Open plan kitchen, dining and living area
- One of the two bathrooms has recently been renovated
- Stay comfortable year-round with woodfire heating, a split system air conditioner and ceiling fans
- Thoughtfully divided into 9 paddocks, each fully fenced
- Water is plentiful with 2 spring-fed dams with pump and trough system and approx. 100,000 litres of fresh water storage
- Boasting impressive infrastructure including triple bay machinery shed, 5 stables with irrigation, and two double garages
- Provides a flourishing vegetable garden and an orchard of fruitful trees

Whether you dream of a hobby farm, yearn for the

4 📭 2 🖺 10 🖨

Price: OFFERS OVER \$680,000

Land Size: 10.12 ha

View: https://www.thepropertyshop.com.au/sale/n

sw/dubbo-orana/mudgee/residential/rural/78

77911