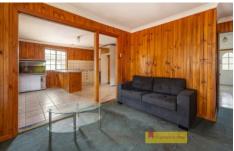

- Offering 10.12 hectares (approx. 25 acres) of level timbered and clear land
- Expansive 4-bedroom home
- Open plan kitchen, dining and living area
- One of the two bathrooms has recently been renovated
- Stay comfortable year-round with woodfire heating, a split system air conditioner and ceiling fans
- Thoughtfully divided into 9 paddocks, each fully fenced
- Water is plentiful with 2 spring-fed dams with pump and trough system and approx. 100,000 litres of fresh water storage
- Boasting impressive infrastructure including triple bay machinery shed, 5 stables with irrigation, and two double garages
- Provides a flourishing vegetable garden and an orchard of fruitful trees