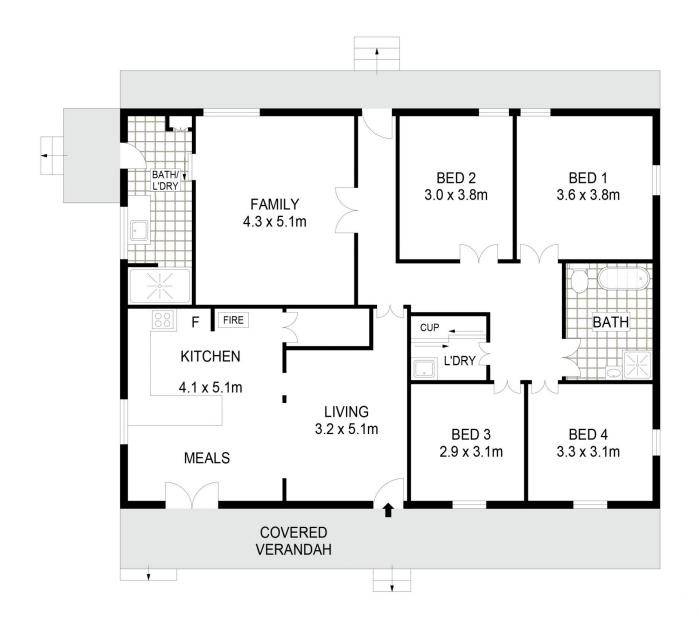

- Offering 10.12 hectares (approx. 25 acres) of level timbered and clear land
- Expansive 4-bedroom home
- Open plan kitchen, dining and living area
- One of the two bathrooms has recently been renovated
- Stay comfortable year-round with woodfire heating, a split system air conditioner and ceiling fans
- Thoughtfully divided into 9 paddocks, each fully fenced
- Water is plentiful with 2 spring-fed dams with pump and trough system and approx. 100,000 litres of fresh water storage
- Boasting impressive infrastructure including triple bay machinery shed, 5 stables with irrigation, and two double garages
- Provides a flourishing vegetable garden and an orchard of fruitful trees

## **GROUND LEVEL**