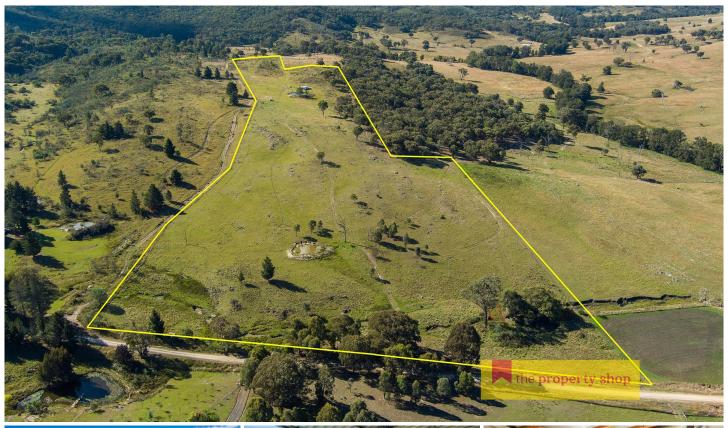

## 318 Doughertys Junction Road Mudgee NSW

Escape the frenetic pace of urban existence and acquire your personal rural sanctuary, providing a breath of fresh air, engaging family outdoor pursuits, and an environment free from the burdens of stress.

- Charming two-bedroom cabin harmonizing kitchen, dining, and living spaces, accentuated by a welcoming wood-burning fireplace
- Dwelling entitlement available to build your dream home (S.T.C.A)
- Expansive 11.54 hectares (28 acres) of predominantly cleared land adorned with pockets of shade timber
- Sheltered outdoor deck with captivating views of a fire pit and a tranquil dam
- Efficient yet uncomplicated solar power and wind turbine systems, with a provision for a backup generator if needed
- Fresh Rainwater Storage and two dams
- Securely enclosed property, fully fenced for privacy and peace of mind

Land Size: 11.54 ha

View: https://www.thepropertyshop.com.au/sale/n

sw/dubbo-orana/mudgee/residential/rural/78

75848

David Goldring 02 6372 2222

Jessika Weatherall 02 6372 2222