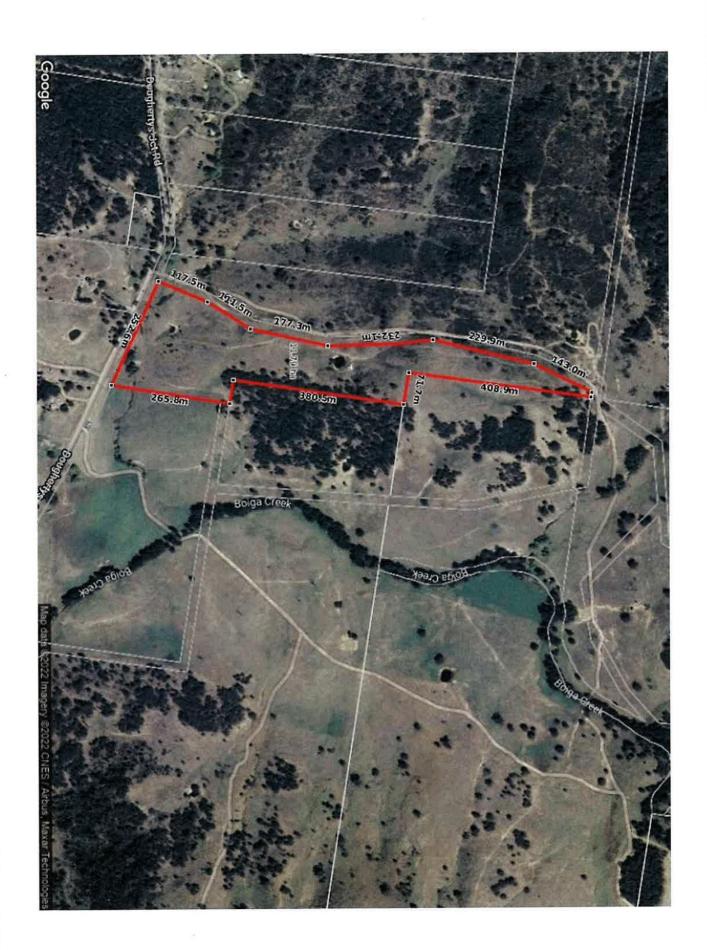

- Charming two-bedroom cabin harmonizing kitchen, dining, and living spaces, accentuated by a welcoming wood-burning fireplace
- Dwelling entitlement available to build your dream home (S.T.C.A)
- Expansive 11.54 hectares (28 acres) of predominantly cleared land adorned with pockets of shade timber
- Sheltered outdoor deck with captivating views of a fire pit and a tranquil dam
- Efficient yet uncomplicated solar power and wind turbine systems, with a provision for a backup generator if needed
- Fresh Rainwater Storage and two dams
- Securely enclosed property, fully fenced for privacy and peace of mind

Land Size: 11.54 ha

View: https://www.thepropertyshop.com.au/sale/n

sw/dubbo-orana/mudgee/residential/rural/78

75848

David Goldring 02 6372 2222

Jessika Weatherall 02 6372 2222