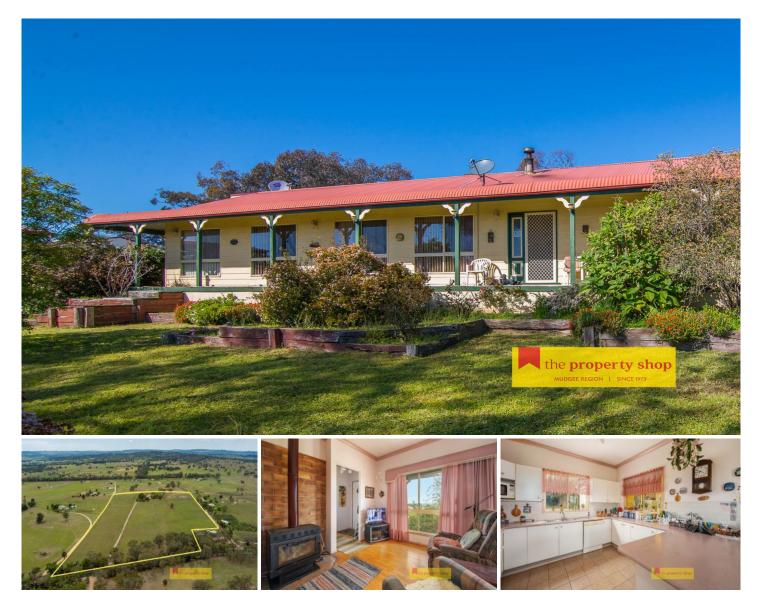

## 1232 Henry Lawson Drive Mudgee NSW

This extraordinary property presents a unique opportunity to secure an enchanting country cottage, conveniently located just a brief 15-minute drive from the bustling heart of Mudgee's central business district. Set against the picturesque panorama of Mudgee's undulating hills, this property spans approximately 10.12 hectares of land. A perfect sanctuary for those seeking an exclusive haven in a serene paradise.

- Master wing with walk in robe and en-suite plus personal lounge area

- Additional three bedrooms all with built in robes
- Open plan living and kitchen area filled with natural light

- Large, covered alfresco area well suited to the perfect entertainer

- Utility room provided for with separate W/C and shower plus personal sauna room

- Climate control is catered for with ducted reverse air-conditioning and woodfire heating

- Equipped bore with loads of fresh rainwater storage
- Double lock up shed with additional one bay machinery shed and double bay carport

- Stunning 10.12ha or 25 acres approx. of countryside, fully

4 🛤 3 🚔 4 🚘

| Price | :\$ | 855,000 |
|-------|-----|---------|
|       |     |         |

Land Size : 10.12 ha

View : https://www.thepropertyshop.com.au/sale/n sw/dubbo-orana/mudgee/residential/rural/78 75005