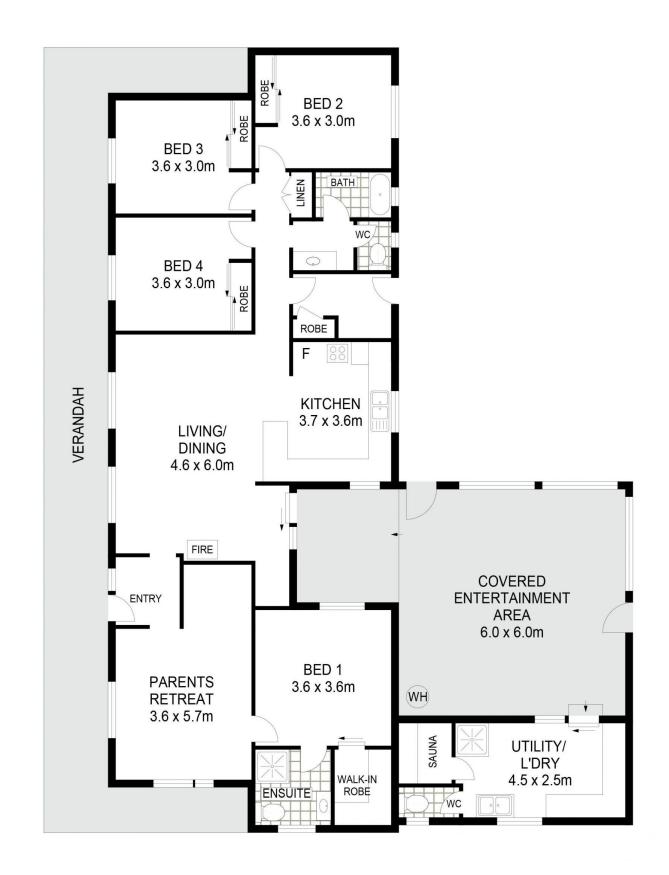

- Master wing with walk in robe and en-suite plus personal lounge area

- Additional three bedrooms all with built in robes
- Open plan living and kitchen area filled with natural light

- Large, covered alfresco area well suited to the perfect entertainer

- Utility room provided for with separate W/C and shower plus personal sauna room

- Climate control is catered for with ducted reverse air-conditioning and woodfire heating

- Equipped bore with loads of fresh rainwater storage
- Double lock up shed with additional one bay machinery shed and double bay carport

David Goldring 02 6372 2222

Alyse Pilley 02 6372 2222

Floor plans and rooms sizes are indicative only