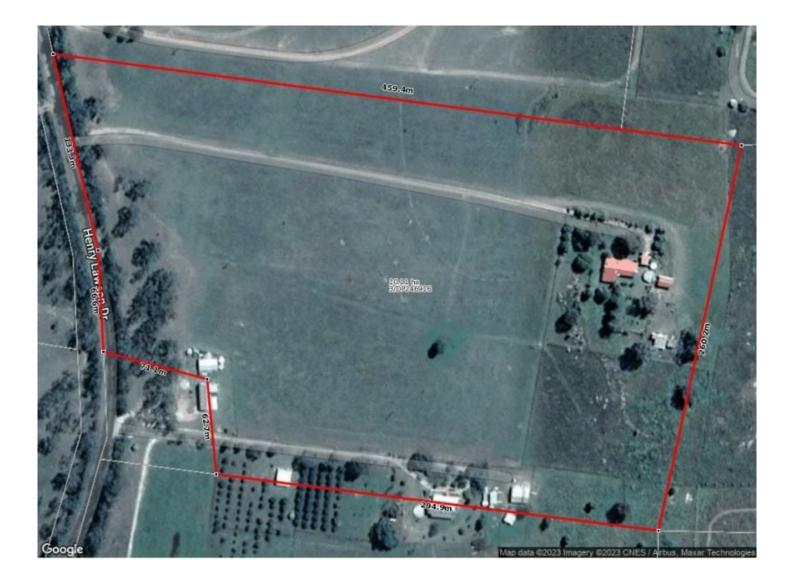

## 1232 Henry Lawson Drive Mudgee NSW

This extraordinary property presents a unique opportunity to secure an enchanting country cottage, conveniently located just a brief 15-minute drive from the bustling heart of Mudgee's central business district. Set against the picturesque panorama of Mudgee's undulating hills, this property spans approximately 10.12 hectares of land. A perfect sanctuary for those seeking an exclusive haven in a serene paradise.

- Stunning 10.12ha or 25 acres approx. of countryside, fully

4 🛤 3 🚔 4 🚘

| Price | :\$ | 855,000 |
|-------|-----|---------|
|       |     |         |

Land Size : 10.12 ha

View : https://www.thepropertyshop.com.au/sale/n sw/dubbo-orana/mudgee/residential/rural/78 75005