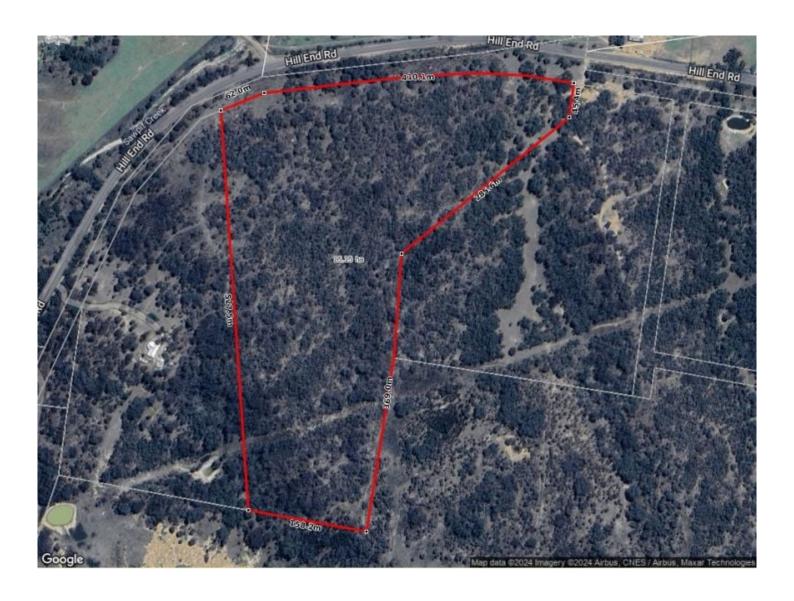

## 841 Hill End Road Mudgee NSW

Perfectly situated just 12 km from Mudgee's CBD, boasting 16.09 hectares (approx. 39 acres) of undulating timber country, offering the perfect opportunity to build your dream home.

Price: OFFERS OVER \$580,000

Land Size: 16.09 ha

**View**: https://www.thepropertyshop.com.au/sale/n

sw/dubbo-orana/mudgee/residential/rural/78

72254

Alyse Pilley 02 6372 2222

Annie Christensen 02 6372 2222