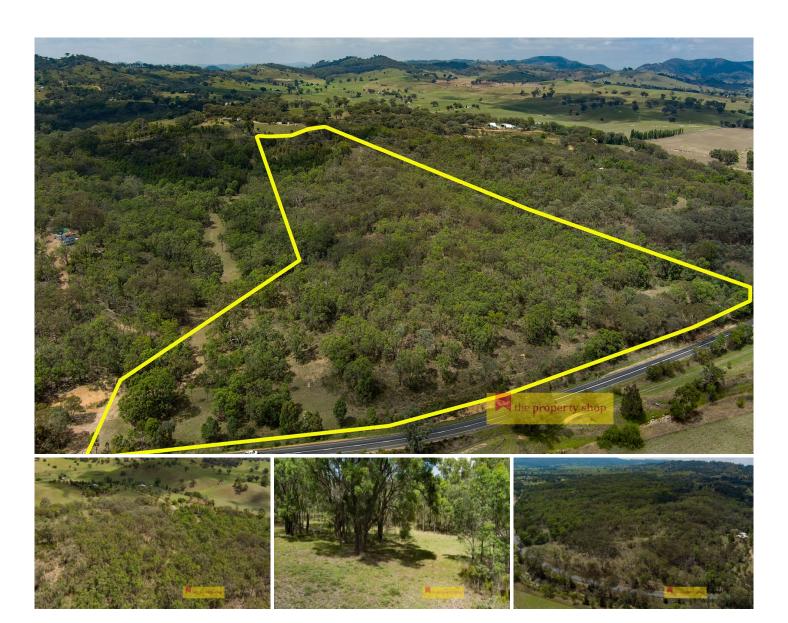

## 841 Hill End Road Mudgee NSW

Perfectly situated just 12 km from Mudgee's CBD, boasting 16.09 hectares (approx. 39 acres) of undulating timber country, offering the perfect opportunity to build your dream home.

- Located 10 minutes from Mudgee's CBD on tar sealed road
- Undulating, timber block creating a picturesque landscape
- Power nearby, ready to be connected
- Located amid Mudgee's premier wineries
- Additional notes; mailbox delivery, mobile phone reception, and school bus route.

Seize the chance to transfer this blank canvas into your own private haven, where you can experience the charm of rural living, without compromising on convenience. Contact Alyse Pilley on 0421 648 155 or Annie Christensen on 0476 787 380 to arrange your private inspection today.