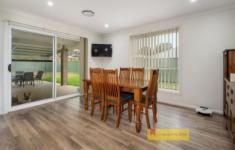

- Light filled main bedroom with ensuite and walk in robe
- Three spacious additional bedrooms all with built in robes
- Open plan kitchen and dining, effortlessly extending to the covered alfresco area
- Stay comfortable year round with ducted air-conditioning
- Modern main bathroom including bathtub and freestanding shower
- Freshly painted and brand new carpet throughout
- Save on electricity with 7.7kw solar system
- Double lock up garage coupled with convenient backyard access and 6 x 4.5m colorbond shed
- 815sqm of low maintenance yard