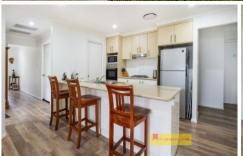

- Light filled main bedroom with ensuite and walk in robe
- Three spacious additional bedrooms all with built in robes
- Open plan kitchen and dining, effortlessly extending to the covered alfresco area
- Stay comfortable year round with ducted air-conditioning
- Modern main bathroom including bathtub and freestanding shower
- Freshly painted and brand new carpet throughout
- Save on electricity with 7.7kw solar system
- Double lock up garage coupled with convenient backyard access and 6 x 4.5m colorbond shed
- 815sqm of low maintenance yard