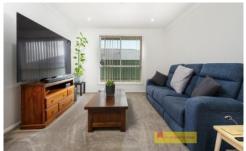

- Light filled main bedroom with ensuite and walk in robe
- Three spacious additional bedrooms all with built in robes
- Open plan kitchen and dining, effortlessly extending to the covered alfresco area
- Stay comfortable year round with ducted air-conditioning
- Modern main bathroom including bathtub and freestanding shower
- Freshly painted and brand new carpet throughout
- Save on electricity with 7.7kw solar system
- Double lock up garage coupled with convenient backyard access and 6 x 4.5m colorbond shed
- 815sqm of low maintenance yard