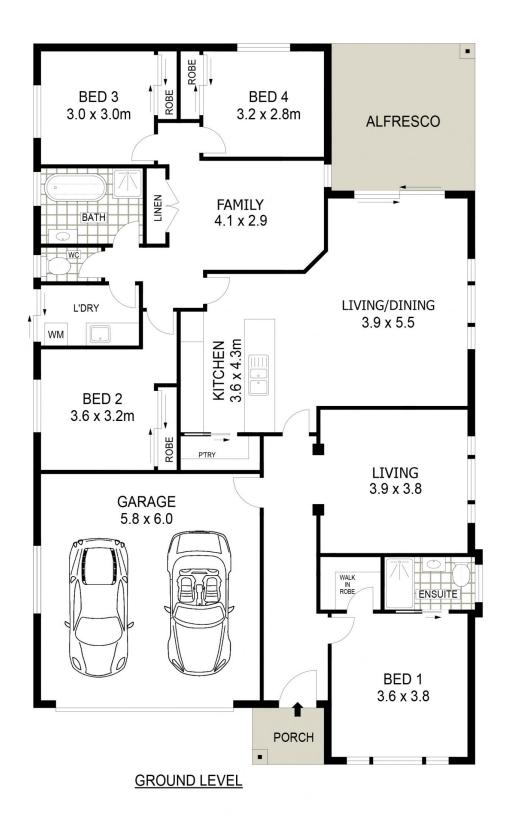

## 66 Banjo Paterson Avenue Mudgee NSW

Nestled in the family friendly Bellevue estate, this meticulously kept four bedroom residence offers a sought-after lifestyle of convenience, effortless family living and situated only moments away from shops, schools & cafes.

- Light filled main bedroom with ensuite and walk in robe
- Three spacious additional bedrooms all with built in robes
- Open plan kitchen and dining, effortlessly extending to the covered alfresco area
- Stay comfortable year round with ducted air-conditioning
- Modern main bathroom including bathtub and freestanding shower
- Freshly painted and brand new carpet throughout
- Save on electricity with 7.7kw solar system
- Double lock up garage coupled with convenient backyard access and 6 x 4.5m colorbond shed
- 815sqm of low maintenance yard