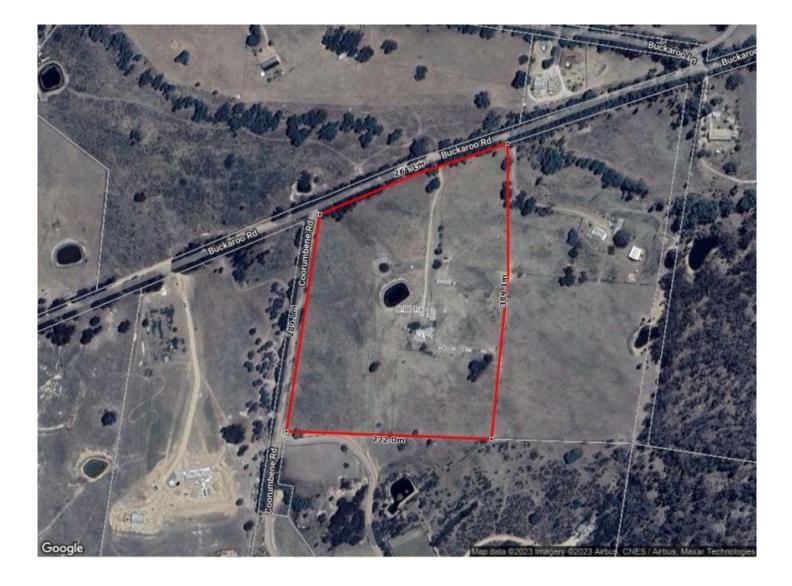

## 228 Buckaroo Road Mudgee NSW

This extraordinary property provides a unique opportunity to own a country cottage with ample space for personalization. 'THE RANCH' is conveniently located just 8 minutes from the heart of Mudgee's CBD, nestled on 8.8 hectares or approximately 22 acres of cleared grazing country. It presents an exceptional prospect for those aspiring to embrace a rural lifestyle.

- Offering 2 main dams and approx.50,000L rainwater storage

- Shedding consists of a 3 bay machinery shed, 3mx2m shed plus workshop and garden shed

- Stunning 8.89ha of countryside, fully fenced and offering 6 main paddocks

## 4 🎮 2 🚔 4 🚘

Price : GUIDE \$850,000

Land Size : 8.89 ha

View : https://www.thepropertyshop.com.au/sale/n sw/dubbo-orana/mudgee/residential/rural/78 54379

David Goldring 02 6372 2222

Jessika Weatherall 02 6372 2222