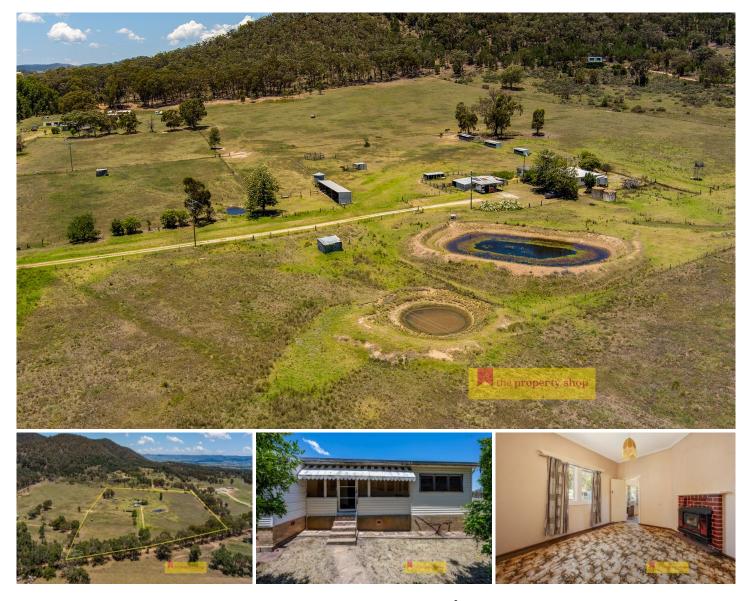

## 228 Buckaroo Road Mudgee NSW

This extraordinary property provides a unique opportunity to own a country cottage with ample space for personalization. 'THE RANCH' is conveniently located just 8 minutes from the heart of Mudgee's CBD, nestled on 8.8 hectares or approximately 22 acres of cleared grazing country. It presents an exceptional prospect for those aspiring to embrace a rural lifestyle.

- Main houses consist of two spacious bedrooms plus optional study

- Offering multiple living areas ideal for the growing family

- Recently updated kitchen with electric cooking and loads of storage

- Attached Granny flat with two bedrooms, one bathroom, kitchenette and living room

- Offering 2 main dams and approx.50,000L rainwater storage

- Shedding consists of a 3 bay machinery shed, 3mx2m shed plus workshop and garden shed

- Stunning 8.89ha of countryside, fully fenced and offering 6 main paddocks

- Suitable for cattle, sheep, cropping and horses or anything the heart desires