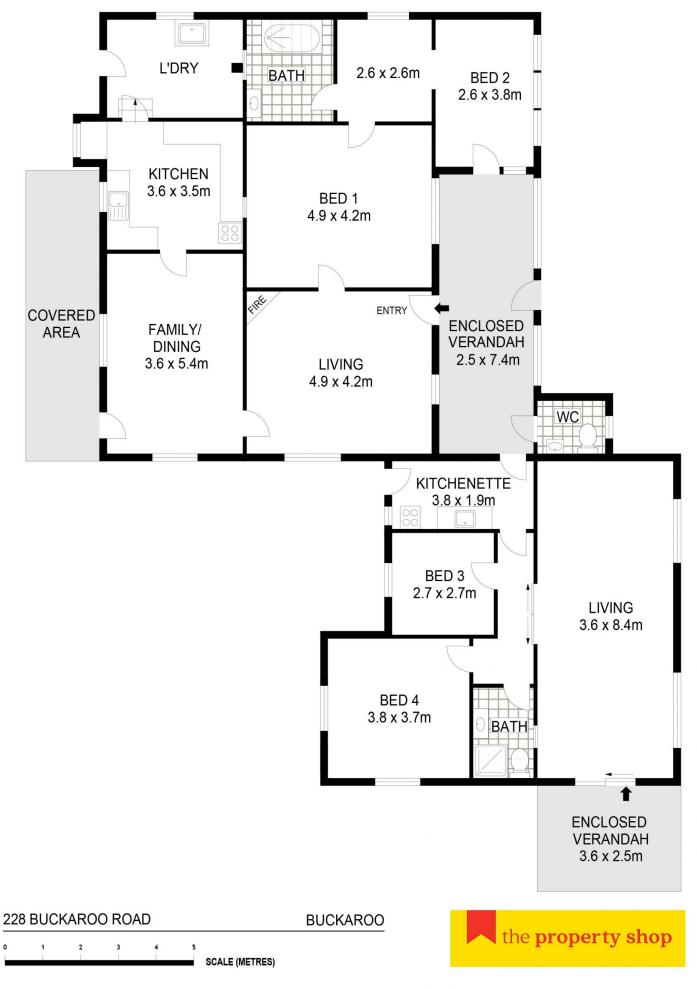

- Main houses consist of two spacious bedrooms plus optional study

- Offering multiple living areas ideal for the growing family

- Recently updated kitchen with electric cooking and loads of storage

- Attached Granny flat with two bedrooms, one bathroom, kitchenette and living room

Floor plans and rooms sizes are indicative only