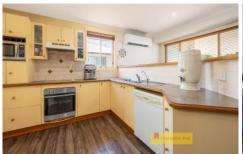

- Spacious main bedroom filled with natural light, built-in wardrobe and access to main bathroom
- Additional two bedrooms each with built-in robes
- Multiple living areas with plenty of room for the whole family
- Well-appointed kitchen with ample storage and a dishwasher
- Climate control is catered for with two split-system air-conditioners and a woodfire heater
- Expansive covered outdoor entertaining area perfect for hosting family and friends
- Single lock-up garage with electric roller door access and carport
- Situated on a 948 sqm block with drive-through side access
- Additional bonus of 5.5kW solar system to help reduce electricity bills