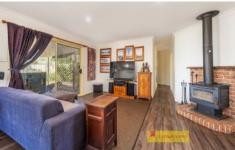

- Spacious main bedroom filled with natural light, built-in wardrobe and access to main bathroom
- Additional two bedrooms each with built-in robes
- Multiple living areas with plenty of room for the whole family
- Well-appointed kitchen with ample storage and a dishwasher
- Climate control is catered for with two split-system air-conditioners and a woodfire heater
- Expansive covered outdoor entertaining area perfect for hosting family and friends
- Single lock-up garage with electric roller door access and carport
- Situated on a 948 sqm block with drive-through side access
- Additional bonus of 5.5kW solar system to help reduce electricity bills