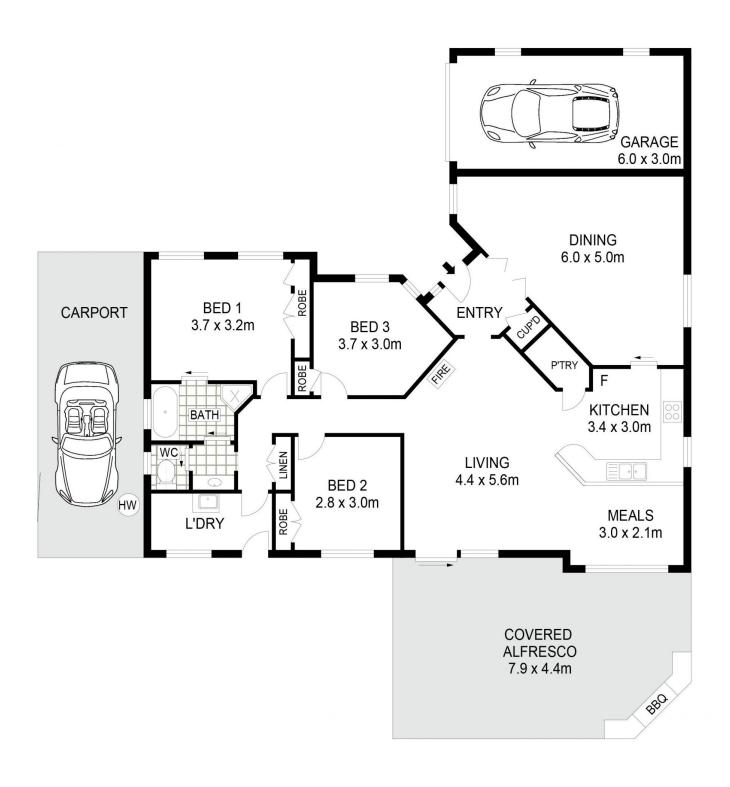

## 7 Woodside Close Mudgee NSW

Situated in the forever popular South Mudgee, just a stone's throw away from the Mudgee Golf Course nestled within a quiet family friendly cul-de-sac, this three-bedroom, family home is surrounded by established gardens and is ideal for first-home buyers, downsizers or investors.

- Spacious main bedroom filled with natural light, built-in wardrobe and access to main bathroom
- Additional two bedrooms each with built-in robes
- Multiple living areas with plenty of room for the whole family
- Well-appointed kitchen with ample storage and a dishwasher
- Climate control is catered for with two split-system air-conditioners and a woodfire heater
- Expansive covered outdoor entertaining area perfect for hosting family and friends
- Single lock-up garage with electric roller door access and carport
- Situated on a 948 sqm block with drive-through side access
- Additional bonus of 5.5kW solar system to help reduce electricity bills