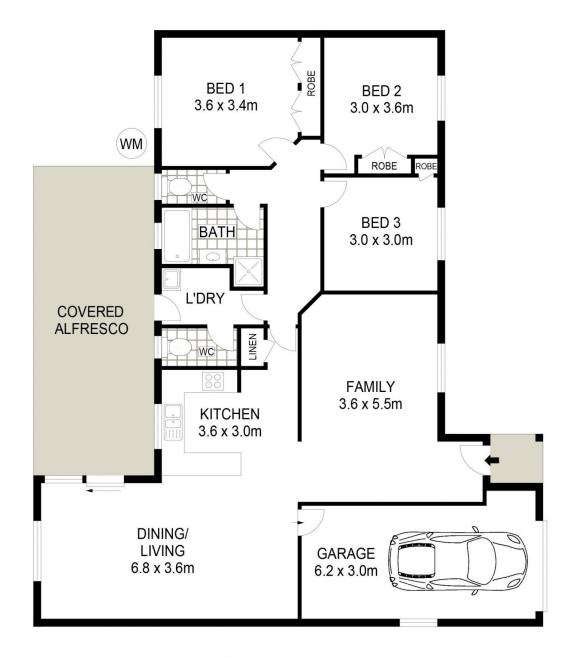

## 25 Hardy Crescent Mudgee NSW

A fantastic opportunity to live in a desirable neighborhood in the Mudgee Region. Whether you're a couple, a growing family, or individuals looking for a comfortable home, 25 Hardy Crescent is perfect for you.

- Three generously-sized bedrooms each with built-in robes
- Two light-filled living areas
- Kitchen with plenty of storage and electric appliances
- Spacious bathroom with separate toilet
- Two split system air-conditioners for ultimate heating and cooling covering you for every season
- A covered alfresco area with spacious backyard
- Secure parking with a single garage
- Pets will not be considered
- Water & Electricity costs are NOT included in the weekly rent