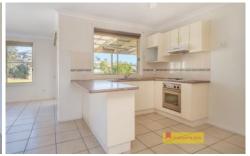

- Three generously-sized bedrooms each with built-in robes
- Two light-filled living areas
- Kitchen with plenty of storage and electric appliances
- Spacious bathroom with separate toilet
- Two split system air-conditioners for ultimate heating and cooling covering you for every season
- A covered alfresco area with spacious backyard
- Secure parking with a single garage
- Pets will not be considered
- Water & Electricity costs are NOT included in the weekly rent