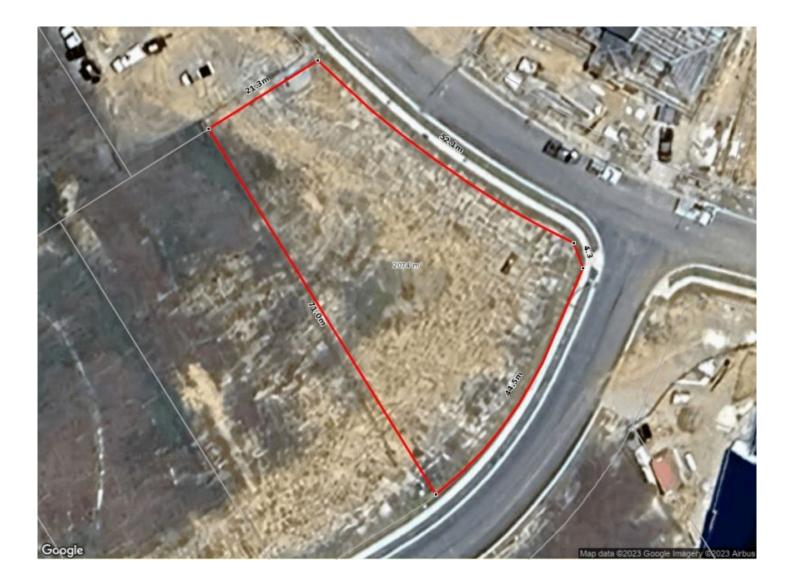

## 11 Chapman Street Mudgee NSW

An exceptional chance presents itself to acquire an impeccable parcel of land discreetly nestled within one of Mudgee's esteemed and eagerly coveted avenues. Positioned on a 2073 sqm expanse, this plot boasts the convenience of already having all town services seamlessly connected, offering an ideal canvas upon which to materialize the vision of your dream residence.

- Large 2,073 sqm allotment of vacant land located in the prestigious Bombira Estate

- Positive building covenants to ensure the quality of the estate

- Embrace the picturesque vistas of the surrounding landscape and undulating green hills

- Revel in proximity to renowned eateries, historic landmarks, and prestigious wineries

- The allure of a level landholding ensures boundless

| Price     | : \$395,000                                                                                       |
|-----------|---------------------------------------------------------------------------------------------------|
| Land Size | : 2073 sqm                                                                                        |
| View      | : https://www.thepropertyshop.com.au/sale/n<br>sw/dubbo-orana/mudgee/residential/land/78<br>44062 |