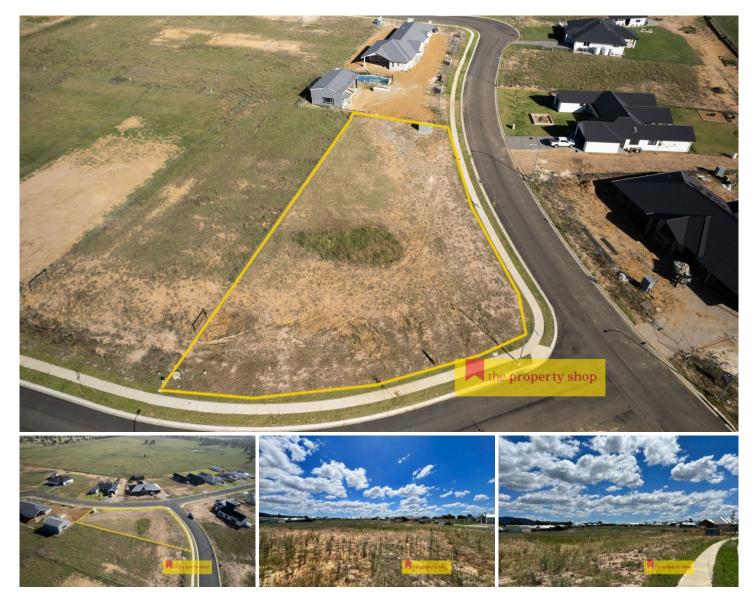

## 11 Chapman Street Mudgee NSW

An exceptional chance presents itself to acquire an impeccable parcel of land discreetly nestled within one of Mudgee's esteemed and eagerly coveted avenues. Positioned on a 2073 sqm expanse, this plot boasts the convenience of already having all town services seamlessly connected, offering an ideal canvas upon which to materialize the vision of your dream residence.

- Large 2,073 sqm allotment of vacant land located in the prestigious Bombira Estate

- Positive building covenants to ensure the quality of the estate

- Embrace the picturesque vistas of the surrounding landscape and undulating green hills

- Enjoy the convenience of town water and mains power, complemented by NBN connectivity

- Positive building covenants to ensure the quality of the estate

- Seize the fantastic opportunity to bring to life the country home you've envisioned

- Revel in proximity to renowned eateries, historic landmarks, and prestigious wineries

- The allure of a level landholding ensures boundless

| Price     | : \$395,000                                                                                       |
|-----------|---------------------------------------------------------------------------------------------------|
| Land Size | : 2073 sqm                                                                                        |
| View      | : https://www.thepropertyshop.com.au/sale/n<br>sw/dubbo-orana/mudgee/residential/land/78<br>44062 |