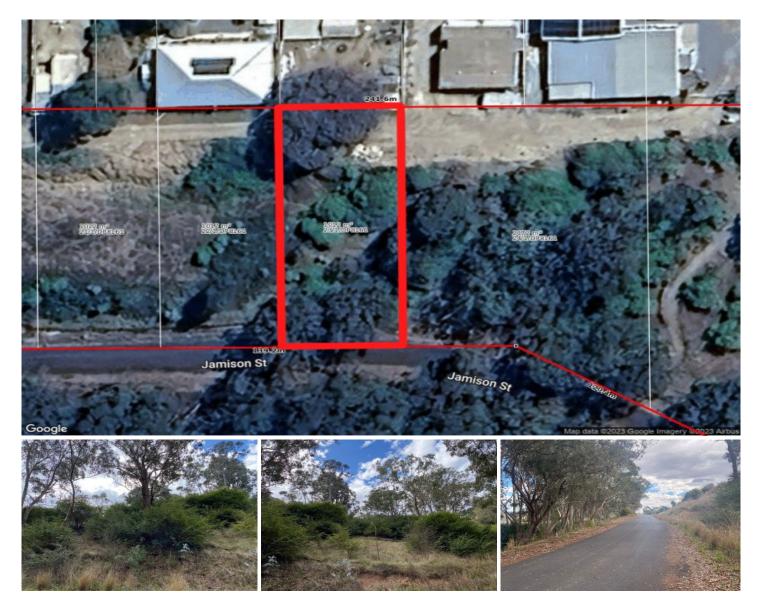

## 23/2 Jamison Street Kandos NSW

Nestled within the tranquil, picturesque village of Kandos, just a short 7-minute drive from Rylstone or a 45-minute journey to Mudgee's bustling CBD, lies this captivating plot of land.

- Situated in an excellent location, short distance to schools, shop and cafes

- An ideal canvas on which to construct your dream home (STCA)

- Securing land in this area is rare - don't miss your chance - Zoning RU5 Village

## Land Size : 1012 sqm

: https://www.thepropertyshop.com.au/sale/n sw/central-west/kandos/residential/land/783 7335

View

David Goldring 02 6372 2222