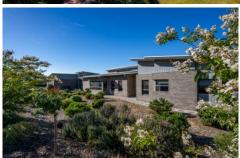

- Pavilion style design with separate wings for parents retreat, family living and kids zones
- Light filled entry overlooks the sparkling inground pool creating a relaxed tone as soon as you step inside
- Soaked in natural sunlight, the main open plan living spaces feature polished concrete floors, a beautifully appointed kitchen with stone island bench and built-in dining
- Huge entertainers room spills through wide glass doors to the vast private garden, taking full advantage of views back to Mudgee
- The large main suite with a cavernous walk-in robe and en-suite is separate from the other bedrooms
- Children's wing comprises 3 king sized bedrooms each