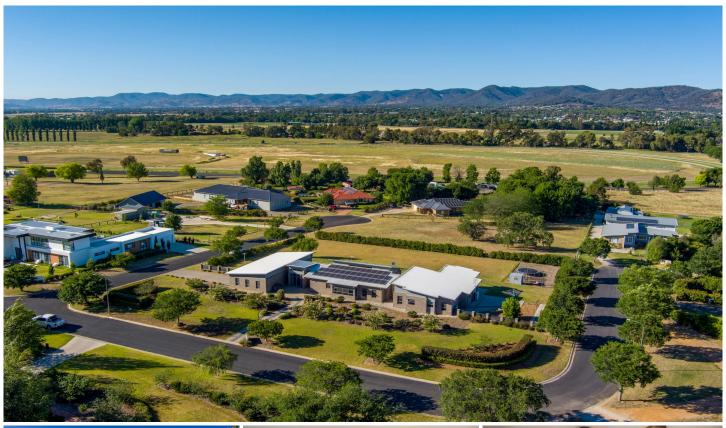

## 2 Yarra Court Mudgee NSW

Beautifully designed for contemporary living this expansive family home is situated in the coveted Bombira Estate on an elevated 4025m2 with sweeping views to Mudgee.

The perfect haven for a growing family or empty nesters with kids and visitors that keep coming home. The 430m2 home has been meticulously designed providing space for family gatherings, entertaining and quiet relaxation.

- Pavilion style design with separate wings for parents retreat, family living and kids zones
- Light filled entry overlooks the sparkling inground pool creating a relaxed tone as soon as you step inside
- Soaked in natural sunlight, the main open plan living spaces feature polished concrete floors, a beautifully appointed kitchen with stone island bench and built-in dining
- Huge entertainers room spills through wide glass doors to the vast private garden, taking full advantage of views back to Mudgee
- The large main suite with a cavernous walk-in robe and en-suite is separate from the other bedrooms
- Children's wing comprises 3 king sized bedrooms each