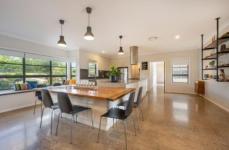

- Pavilion style design with separate wings for parents retreat, family living and kids zones
- Light filled entry overlooks the sparkling inground pool creating a relaxed tone as soon as you step inside
- Soaked in natural sunlight, the main open plan living spaces feature polished concrete floors, a beautifully appointed kitchen with stone island bench and built-in dining
- Huge entertainers room spills through wide glass doors to the vast private garden, taking full advantage of views back to Mudgee
- The large main suite with a cavernous walk-in robe and en-suite is separate from the other bedrooms
- Children's wing comprises 3 king sized bedrooms each