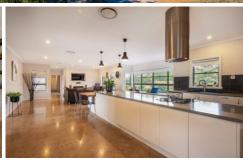

- Pavilion style design with separate wings for parents retreat, family living and kids zones
- Light filled entry overlooks the sparkling inground pool creating a relaxed tone as soon as you step inside
- Soaked in natural sunlight, the main open plan living spaces feature polished concrete floors, a beautifully appointed kitchen with stone island bench and built-in dining
- Huge entertainers room spills through wide glass doors to the vast private garden, taking full advantage of views back to Mudgee
- The large main suite with a cavernous walk-in robe and en-suite is separate from the other bedrooms
- Children's wing comprises 3 king sized bedrooms each