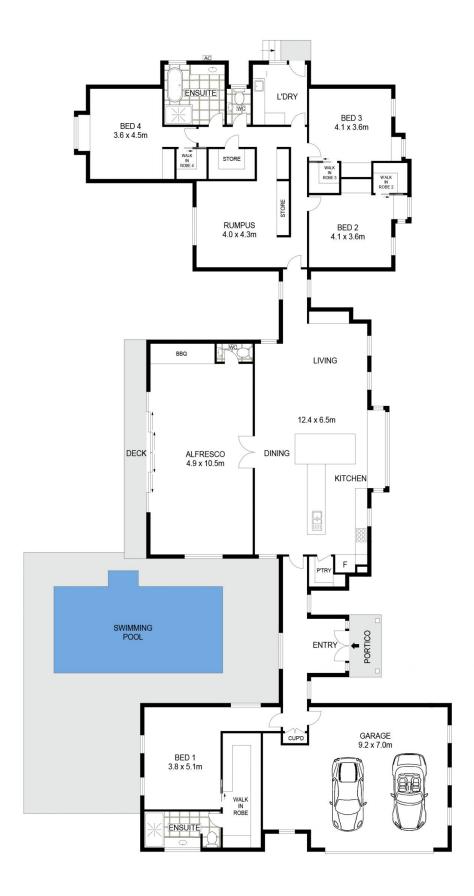

## 2 Yarra Court Mudgee NSW

Beautifully designed for contemporary living this expansive family home is situated in the coveted Bombira Estate on an elevated 4025m2 with sweeping views to Mudgee.

The perfect haven for a growing family or empty nesters with kids and visitors that keep coming home. The 430m2 home has been meticulously designed providing space for family gatherings, entertaining and quiet relaxation.

- Pavilion style design with separate wings for parents retreat, family living and kids zones
- Light filled entry overlooks the sparkling inground pool creating a relaxed tone as soon as you step inside
- Soaked in natural sunlight, the main open plan living spaces feature polished concrete floors, a beautifully appointed kitchen with stone island bench and built-in dining
- Huge entertainers room spills through wide glass doors to the vast private garden, taking full advantage of views back to Mudgee
- The large main suite with a cavernous walk-in robe and en-suite is separate from the other bedrooms
- Children's wing comprises 3 king sized bedrooms each