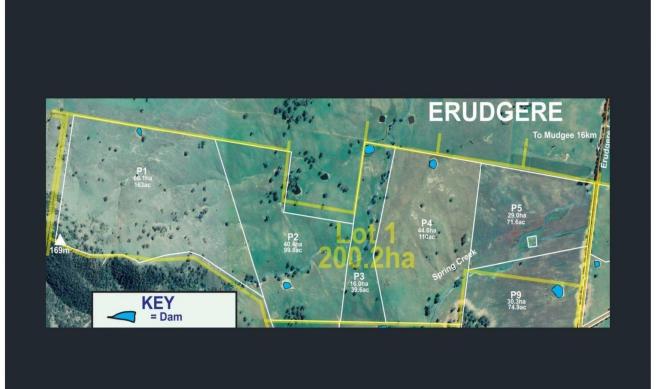

## 366 Erudgere Lane Mudgee NSW

Situated just 14 kilometers from the outskirts of Mudgee town, this expansive 200.2-hectare (494 acre) property features lush grazing areas and fertile soils. The potential for this parcel of land is as boundless as the captivating locale it presents.

- 200.2 hectares of expansive cultivation flats to undulating grazing land
- Approximately 29 hectares or 71 acres approx of high-quality cultivation land
- Water is catered for with 4 dams, 2 springs and Spring Creek frontage
- Dwelling entitlement (STCA) with exceptional home sites perfect for building your dream residence with sweeping northerly aspects of district views
- Fully fenced into 6 main paddocks with good to excellent fencing
- Prospective opportunities for future subdivision, subject to council approval (STCA)
- Tranquil lane setting with year-round accessibility, with power available to the property