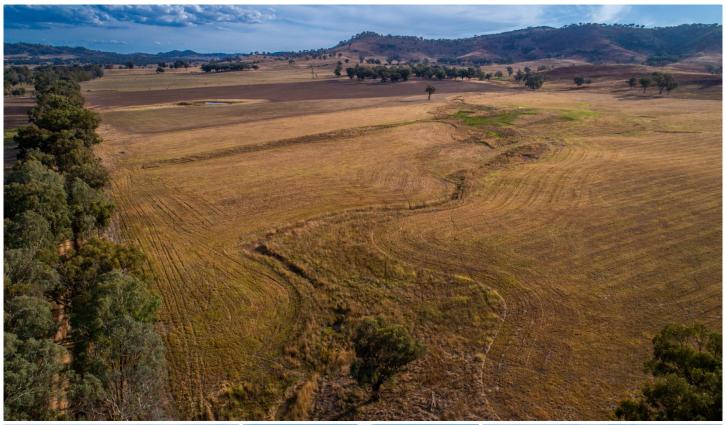

## 366 Erudgere Lane Mudgee NSW

Situated just 14 kilometers from the outskirts of Mudgee town, this expansive 200.2-hectare (494 acre) property features lush grazing areas and fertile soils. The potential for this parcel of land is as boundless as the captivating locale it presents.

- 200.2 hectares of expansive cultivation flats to undulating grazing land
- Approximately 29 hectares or 71 acres approx of high-quality cultivation land
- Water is catered for with 4 dams, 2 springs and Spring Creek frontage
- Dwelling entitlement (STCA) with exceptional home sites perfect for building your dream residence with sweeping northerly aspects of district views
- Fully fenced into 6 main paddocks with good to excellent fencing
- Prospective opportunities for future subdivision, subject to council approval (STCA)
- Tranquil lane setting with year-round accessibility, with power available to the property