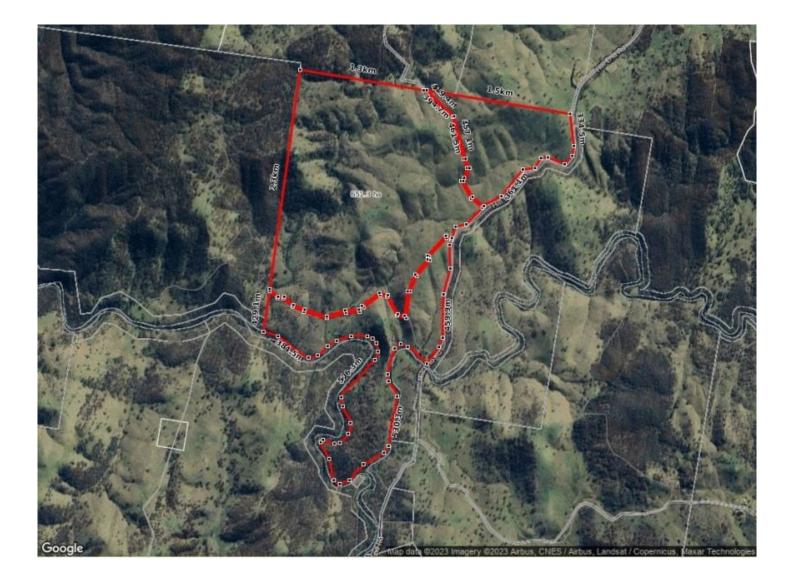

- Approx 1709 acres (661.9 HA) consisting of gently undulating to hill country with a combination of cleared & timbered land

- Water is plentiful with 3 dams, 5.7kms of Pyramul Creek frontage, 3.6kms of Dundun Creek frontage and springs

- Approved DA subdivision for 3 individual lots with dwelling entitlement - further details can be provided

- Excellent hunting, goat mustering, 4WD, and walking tracks