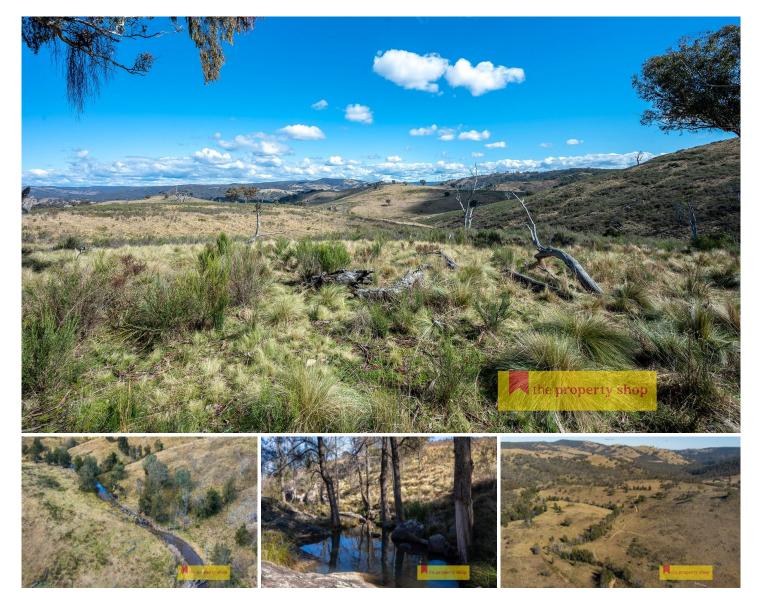

## 5056 Hill End Road Mudgee NSW

Offering approx. 1709 acres (669 HA) of productive countryside ready to run stock, escape & adventure or soak up the rural living and build your dream home. Only 45 minutes from Mudgee and a short drive to the historic village of Hill End and the Macquarie River, this rural property offers plenty of opportunity for those seeking large rural land.

- Approx 1709 acres (661.9 HA) consisting of gently undulating to hill country with a combination of cleared & timbered land

- Water is plentiful with 3 dams, 5.7kms of Pyramul Creek frontage, 3.6kms of Dundun Creek frontage and springs

- Excellent elevated house sites with stunning rural views
- Dwelling entitlement available \*STCA

- Power close by, tar road frontage, mail delivery & school bus pick up

- Arable country suitable for cattle and sheep

- Approved DA subdivision for 3 individual lots with dwelling entitlement - further details can be provided

- Excellent hunting, goat mustering, 4WD, and walking tracks