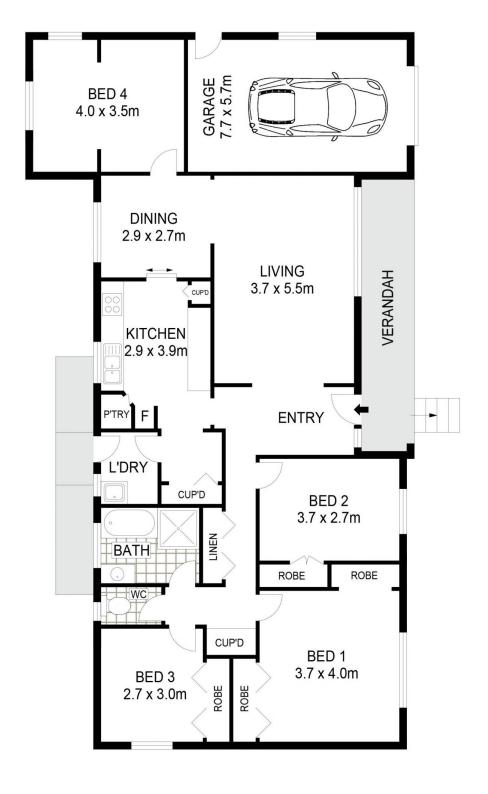

## **42 Medley Street Gulgong NSW**

Situated in the historic township of Gulgong and just moments away from the CBD. This wonderful residence offers plenty of charm and space for the entire family. Being freshly renovated and sprawled across 863sqm of land, this is the property you've been searching for...

- Three spacious bedrooms with built-in wardrobes throughout
- Optional fourth bedroom or home office is also available
- Newly renovated kitchen with brand-new appliances and plenty of storage
- Spacious living room with large windows and plenty of space
- Remain comfortable year round with split-system air-conditioning
- Single car-garage with electric access & single carport
- Established trees & garden, along with a spacious backyard
- Dual street frontages with side access off Lynne Street

## **GROUND LEVEL**