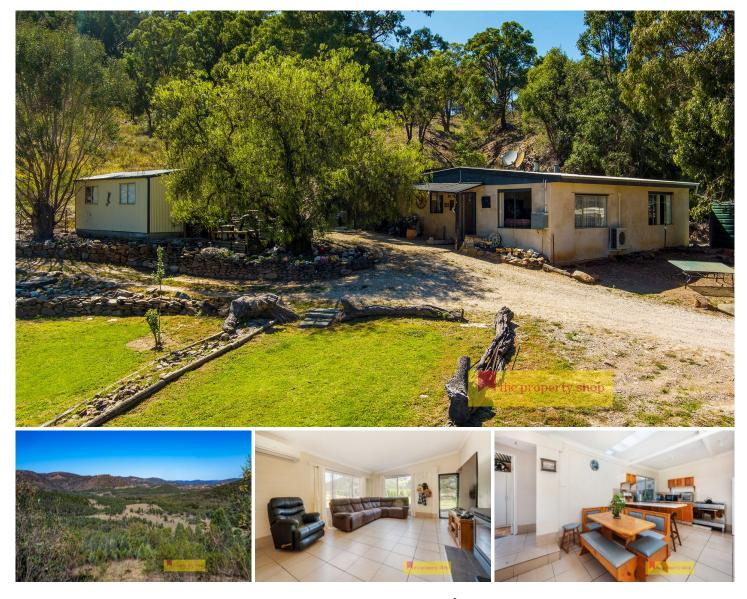

## 41 Rockford Lane Mudgee NSW

Nestled discreetly amid charming hills and valleys, this unique country cottage offers 41.53 hectares of land and features frontage to the serene Leaning Oak Creek, you have stumbled upon the quintessential lifestyle sanctuary!

Main Weekender:

- Two-bedroom cottage comprising of two spacious bedrooms

- Country kitchen with gas cooktop and plenty of storage

- Two wood fireplaces & split-system air-conditioning throughout to stay comfortable all year-round

\* Please note, the roof is in need of repair and replacement