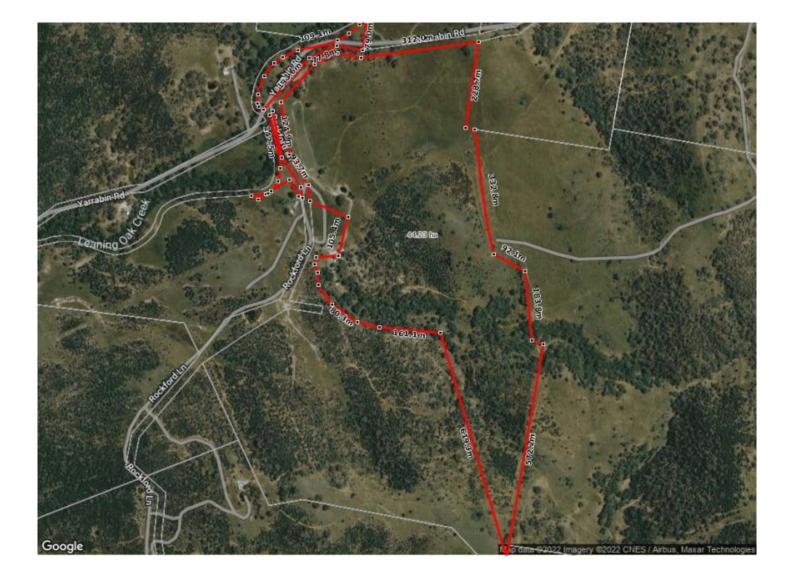

## Land:

- Situated 28km from Mudgee & 12km to Cudgegong River Holiday Park at Lake Burrendong

- Two dams, along with frontage to Leaning Oak Creek amongst the 41.53 hectares (102 acres)

- Enjoy a mixture of rolling hills with stunning views overlooking the property & arable land towards the front of the block, ideal to run some stock or horses