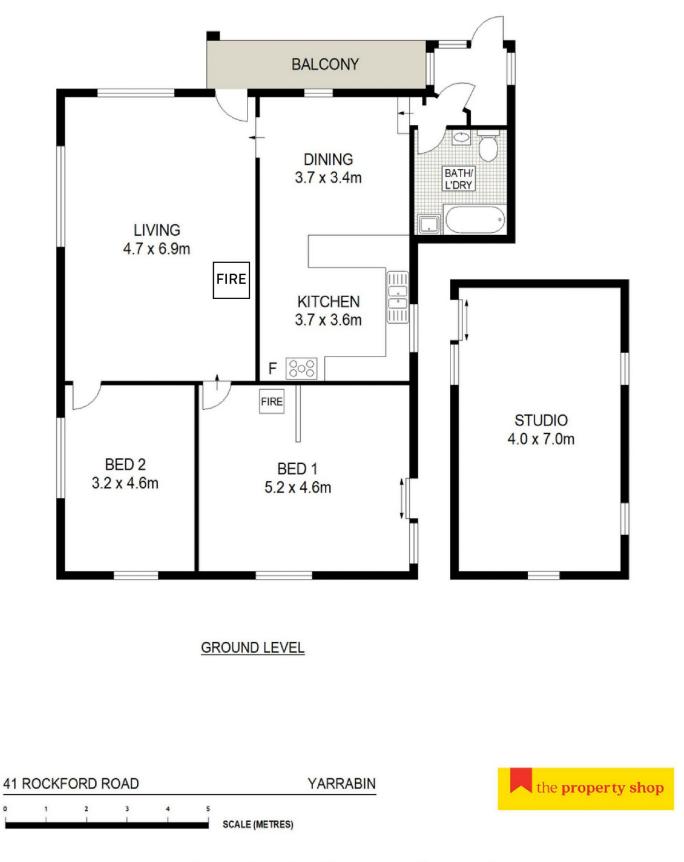

Main Weekender:

- Two-bedroom cottage comprising of two spacious bedrooms

- Country kitchen with gas cooktop and plenty of storage

- Two wood fireplaces & split-system air-conditioning throughout to stay comfortable all year-round

Floor plans and rooms sizes are indicative only