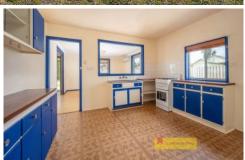

- Boasting the desired cottage facade
- Three well-sized bedrooms saturated with natural light
- Practical kitchen with ample storage and gas freestanding oven
- Multiple living spaces
- Split-system air conditioning & ceiling fans
- Save on electricity with an equipped solar system with battery storage
- Huge covered outdoor area overlooking the 1012sqm levelled low-maintenance block
- Single car shed with workshop at the rear & garden shed