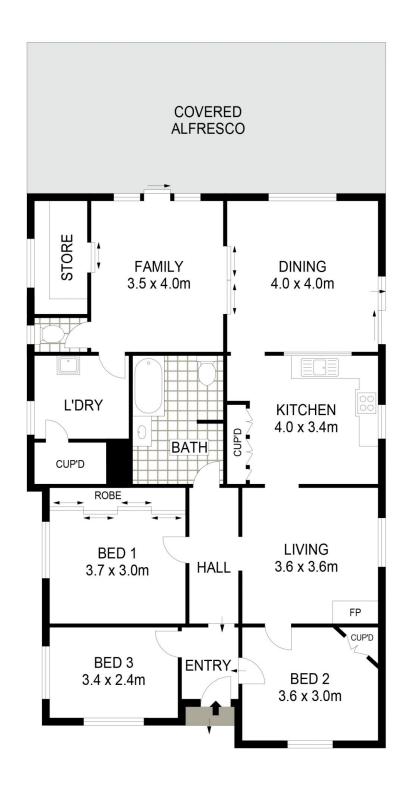

## 28 Carwell Street Rylstone NSW

Offering character & charm, this quaint cottage is situated opposite the Rylstone Golf Course & just moments from Rylstone's CBD. This is the opportunity to create your very own cottage in the country...

- Boasting the desired cottage facade
- Three well-sized bedrooms saturated with natural light
- Practical kitchen with ample storage and gas freestanding oven
- Multiple living spaces
- Split-system air conditioning & ceiling fans
- Save on electricity with an equipped solar system with battery storage
- Huge covered outdoor area overlooking the 1012sqm levelled low-maintenance block
- Single car shed with workshop at the rear & garden shed