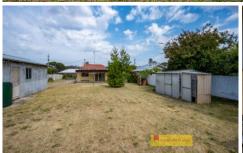

- Boasting the desired cottage facade
- Three well-sized bedrooms saturated with natural light
- Practical kitchen with ample storage and gas freestanding oven
- Multiple living spaces
- Split-system air conditioning & ceiling fans
- Save on electricity with an equipped solar system with battery storage
- Huge covered outdoor area overlooking the 1012sqm levelled low-maintenance block
- Single car shed with workshop at the rear & garden shed