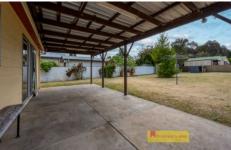

- Boasting the desired cottage facade
- Three well-sized bedrooms saturated with natural light
- Practical kitchen with ample storage and gas freestanding oven
- Multiple living spaces
- Split-system air conditioning & ceiling fans
- Save on electricity with an equipped solar system with battery storage
- Huge covered outdoor area overlooking the 1012sqm levelled low-maintenance block
- Single car shed with workshop at the rear & garden shed