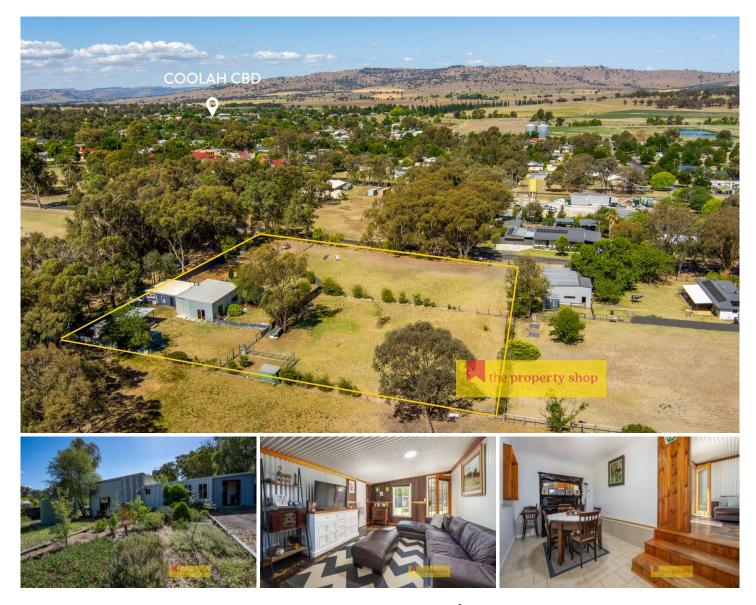

## 25-29 Walker Street Coolah NSW

Nestled within the peaceful Coolah township, this charming shed-style home sprawls across 5,817sqm of scenic land, providing ample space for this unique two-bedroom shed-style design. With the added bonus of subdivision potential.

- Comfortable two-bedroom shed style cottage with plenty of charm & character

- Two bedrooms featured with hardwood paneling and flooring

- Function kitchen with plenty of storage and original fuel stove

- Expansive all-weather alfresco area, great for entertaining
- Practical bathroom/laundry with separate water closet

- 5,817sqm of picturesque land, 5 paddocks & subdivision potential

- Single car garage with power connected and garden shed

- Close to cafes, schools & businesses of Coolah

This property offers not just a cozy living space but also an exciting opportunity for future development and customization to make it your perfect retreat. For more information on this fantastic opportunity please contact