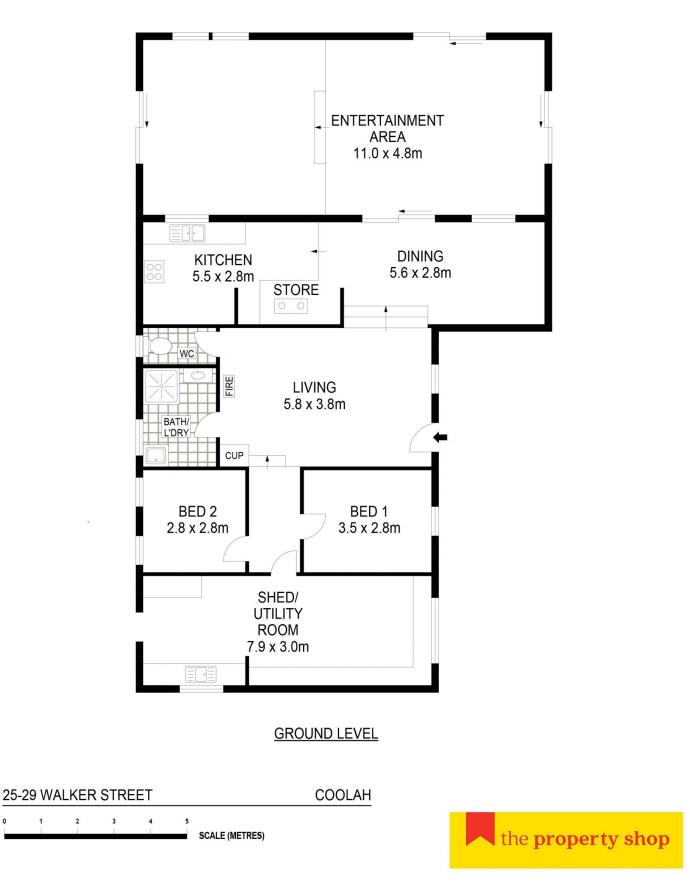

- Comfortable two-bedroom shed style cottage with plenty of charm & character

- Two bedrooms featured with hardwood paneling and flooring

- Function kitchen with plenty of storage and original fuel stove

- Expansive all-weather alfresco area, great for entertaining
- Practical bathroom/laundry with separate water closet

- 5,817sqm of picturesque land, 5 paddocks & subdivision potential

- Single car garage with power connected and garden shed

## 2 🎮 1 🚰 1 🚘

Land Size : 5817 sqm

View : https://www.thepropertyshop.com.au/sale/n sw/dubbo-orana/coolah/residential/house/78 01055

Patrick Power 02 6372 2222

https://www.thepropertyshop.com.au

Floor plans and rooms sizes are indicative only