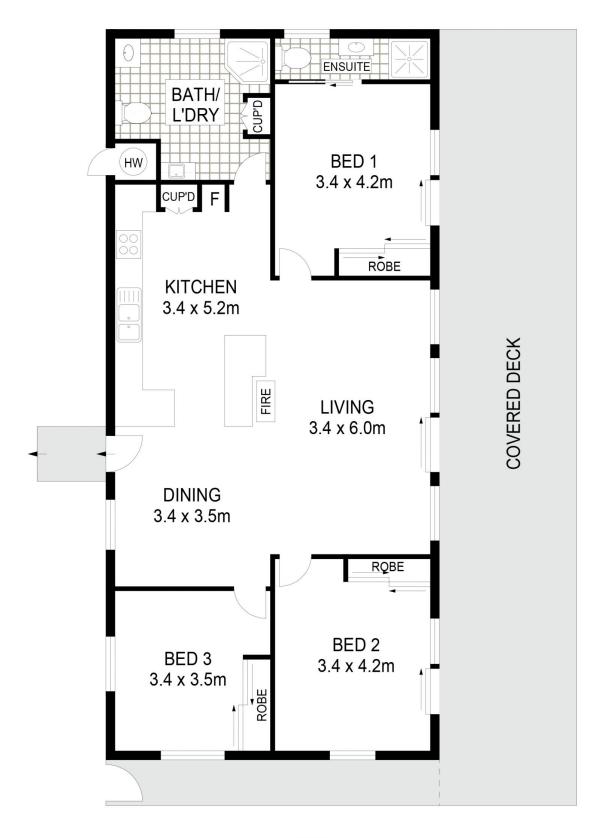

he large kitchen is designed for family-style cooking, making meal preparation a delight
- Wood fire heating to keep you snug on those chilly evenings
- Marvel at the stunning panoramic views that surround this property
- It's the perfect backdrop to your daily escape from the hustle and bustle
- Host BBQ gatherings or relax by the fire pit under the starry sky, creating cherished moments with friends and family
- Situated 2.31ha or 5.7 acres there is ample room for kids, pets and horses
- Access to community land consisting of 1400ha or 3,458 acres approx.

## 3 📭 1 🖺 6 🕰

**Price** : \$ 695,000 **Land Size** : 2.42 ha

View : https://www.thepropertyshop.com.au/sale/n sw/central-west/capertee/residential/rural/77

95396



David Goldring 02 6372 2222



Jessika Weatherall 02 6372 2222





## **GROUND LEVEL**