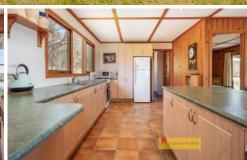

- Three-bedroom log cabin which exudes warmth and character
- The large kitchen is designed for family-style cooking, making meal preparation a delight
- Wood fire heating to keep you snug on those chilly evenings
- Marvel at the stunning panoramic views that surround this property
- It's the perfect backdrop to your daily escape from the hustle and bustle
- Host BBQ gatherings or relax by the fire pit under the starry sky, creating cherished moments with friends and family
- Situated 2.31ha or 5.7 acres there is ample room for kids, pets and horses
- Access to community land consisting of 1400ha or 3,458 acres approx.