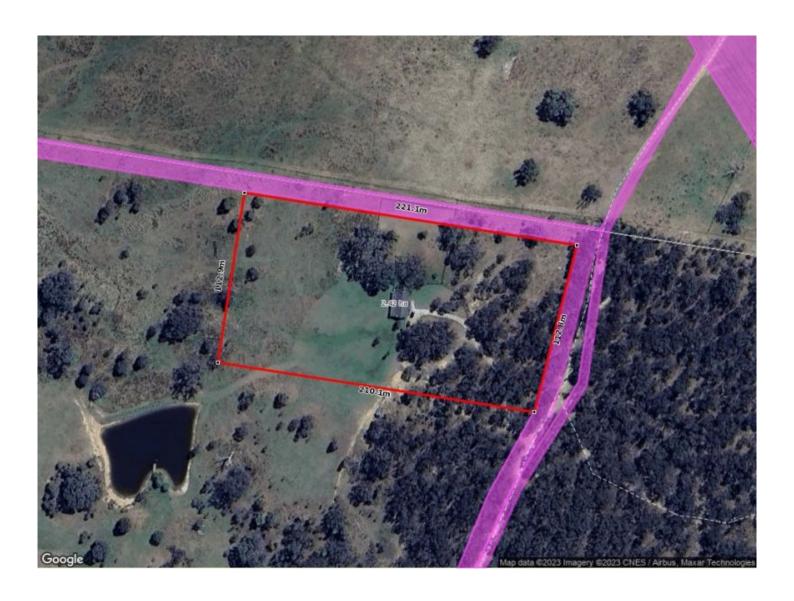

## 194 Eagle Hawk Road Capertee NSW

Nestled in the heart of the breathtaking Capertee Valley, "Heartland" invites you to experience the ultimate in country lifestyle. This cozy and charming three-bedroom log cabin offers a haven of tranquility where family memories are waiting to be made.

- Three-bedroom log cabin which exudes warmth and character
- The large kitchen is designed for family-style cooking, making meal preparation a delight
- Wood fire heating to keep you snug on those chilly evenings
- Marvel at the stunning panoramic views that surround this property
- It's the perfect backdrop to your daily escape from the hustle and bustle
- Host BBQ gatherings or relax by the fire pit under the starry sky, creating cherished moments with friends and family
- Situated 2.31ha or 5.7 acres there is ample room for kids, pets and horses
- Access to community land consisting of 1400ha or 3,458 acres approx.

## 3 📭 1 🖺 6 🕰

**Price** : \$ 695,000 **Land Size** : 2.42 ha

View : https://www.thepropertyshop.com.au/sale/n sw/central-west/capertee/residential/rural/77

95396

David Goldring 02 6372 2222

Jessika Weatherall 02 6372 2222