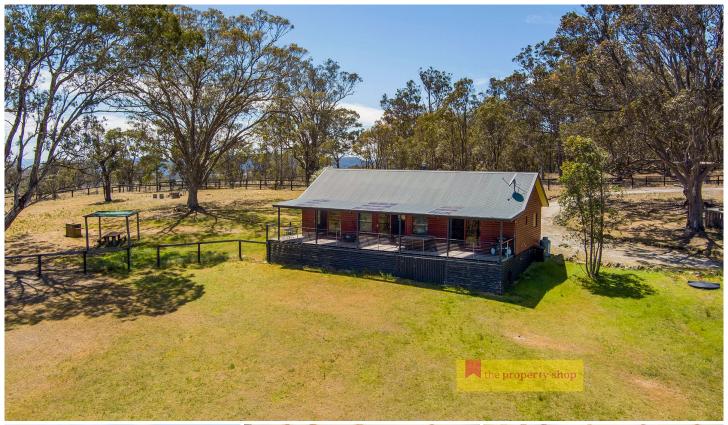

## 194 Eagle Hawk Road Capertee NSW

Nestled in the heart of the breathtaking Capertee Valley, "Heartland" invites you to experience the ultimate in country lifestyle. This cozy and charming three-bedroom log cabin offers a haven of tranquility where family memories are waiting to be made.

- Three-bedroom log cabin which exudes warmth and character
- The large kitchen is designed for family-style cooking, making meal preparation a delight
- Wood fire heating to keep you snug on those chilly evenings
- Marvel at the stunning panoramic views that surround this property
- It's the perfect backdrop to your daily escape from the hustle and bustle
- Host BBQ gatherings or relax by the fire pit under the starry sky, creating cherished moments with friends and family
- Situated 2.31ha or 5.7 acres there is ample room for kids, pets and horses
- Access to community land consisting of 1400ha or 3,458 acres approx.