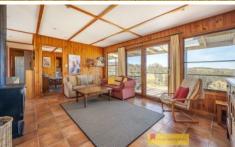

- Three-bedroom log cabin which exudes warmth and character
- The large kitchen is designed for family-style cooking, making meal preparation a delight
- Wood fire heating to keep you snug on those chilly evenings
- Marvel at the stunning panoramic views that surround this property
- It's the perfect backdrop to your daily escape from the hustle and bustle
- Host BBQ gatherings or relax by the fire pit under the starry sky, creating cherished moments with friends and family
- Situated 2.31ha or 5.7 acres there is ample room for kids, pets and horses
- Access to community land consisting of 1400ha or 3,458 acres approx.