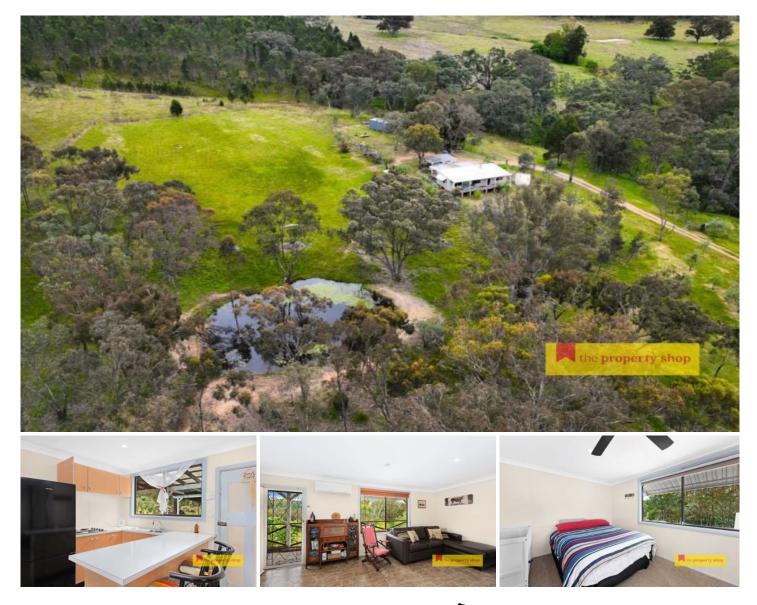

## 1446 Yarrabin Road Mudgee NSW

Discover the serenity of rural living just a short 25-minute drive from Mudgee. Featuring a charming 2-bedroom cottage, surrounded by serene countryside. Whether you're in search of a peaceful countryside escape, a lifestyle property, or the perfect place to call home, this property has a lot to offer.

- Spacious two-bedroom cottage, perfectly situated on 49ha approx. of timbered countryside

- Light filled open plan, kitchen, dining and living area rural views

- Climate control is catered for with split air-conditioning and woodfire heating

- Bathroom with shower and vanity, plus outhouse

- Multiple undercover entertaining area ideal for entertaining or serenity check

- Water is catered for with Leaning Oak creek frontage, two dams plus 15,000L of fresh rainwater storage

- Perfect for horse riding, motor bike riding, hunting and shooting

Bonuses include tar road access, mains power, olive trees, shipping container, mobile phone reception and mail