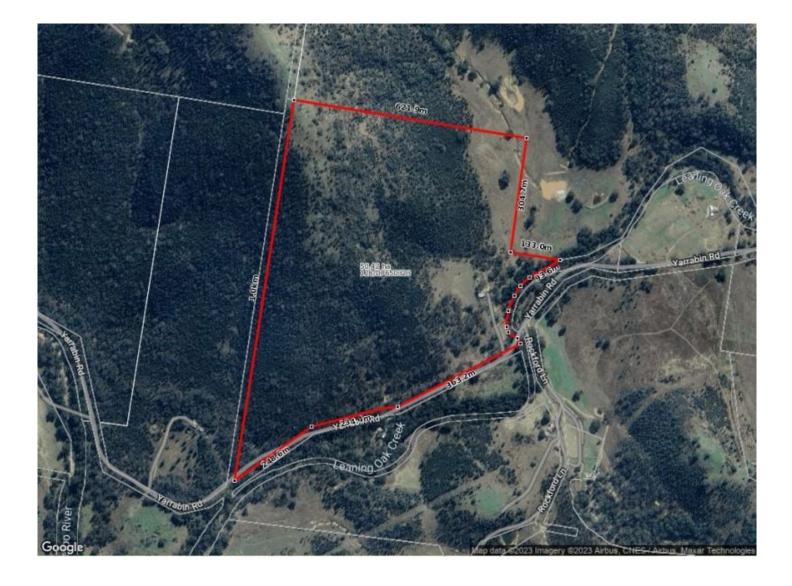

- Spacious two-bedroom cottage, perfectly situated on 49ha approx. of timbered countryside

- Light filled open plan, kitchen, dining and living area rural views

- Climate control is catered for with split air-conditioning and woodfire heating

- Bathroom with shower and vanity, plus outhouse

- Multiple undercover entertaining area ideal for entertaining or serenity check

- Water is catered for with Leaning Oak creek frontage, two dams plus 15,000L of fresh rainwater storage

## 2 🎮 1 🚔 1 🚘

| Price | : \$650,000 |
|-------|-------------|
|-------|-------------|

Land Size : 49 ha

View : https://www.thepropertyshop.com.au/sale/n sw/dubbo-orana/mudgee/residential/rural/77 91627

David Goldring 02 6372 2222