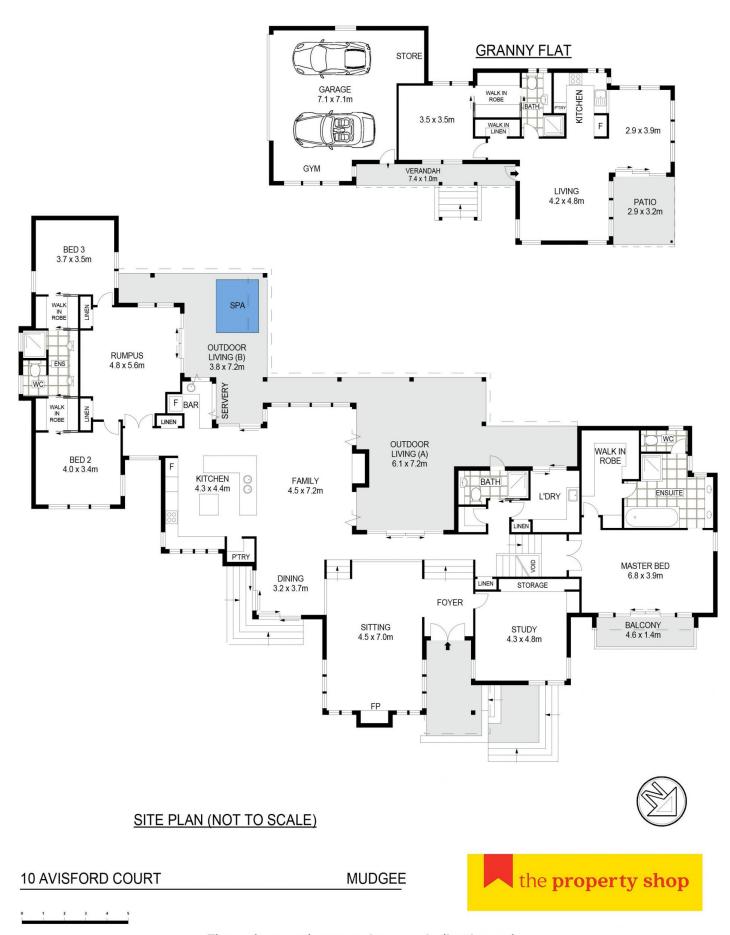

## 10 Avisford Court Mudgee NSW

Boasting a serene rural panorama from its elevated location in Mudgee's most prestigious residential district, this exquisite residence offers a lifestyle of sophistication, prime positioning, and opulent spaciousness.

This masterpiece redefines luxury, setting an ultra-stylish benchmark for design and construction with superb craftsmanship, showcasing a calming palette of natural materials and everlasting finishes. Revel in the abundance of natural light with expansive views along with a fully self-contained granny flat, resembling that of a 5 Star Bali Villa with its own entrance; ideal for the in-laws, guests or an added boost of a lucrative income from the short-term rental market.

- An entertainers' home set on 4463m2 of established lawns, hedges and blossoming gardens which provide privacy and tranquillity
- Million dollar sweeping views, across the valley and beyond
- Gourmet designer kitchen: 80mm stone benchtops complete with an inbuilt coffee machine, walk-in pantry, and an impressive mood-lit bar area that opens onto the