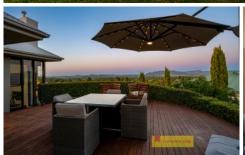

- An entertainers' home set on 4463m2 of established lawns, hedges and blossoming gardens which provide privacy and tranquillity
- Million dollar sweeping views, across the valley and beyond
- Gourmet designer kitchen: 80mm stone benchtops complete with an inbuilt coffee machine, walk-in pantry, and an impressive mood-lit bar area that opens onto the