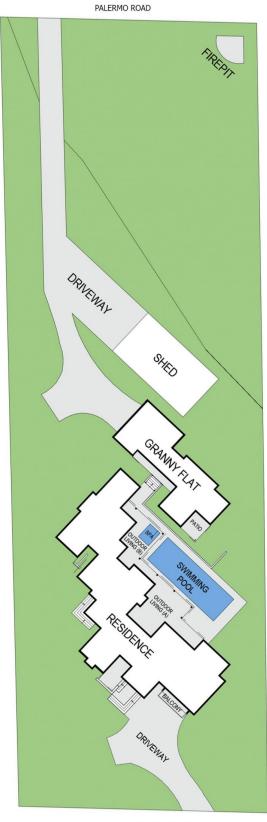

## 10 Avisford Court Mudgee NSW

Boasting a serene rural panorama from its elevated location in Mudgee's most prestigious residential district, this exquisite residence offers a lifestyle of sophistication, prime positioning, and opulent spaciousness.

This masterpiece redefines luxury, setting an ultra-stylish benchmark for design and construction with superb craftsmanship, showcasing a calming palette of natural materials and everlasting finishes. Revel in the abundance of natural light with expansive views along with a fully self-contained granny flat, resembling that of a 5 Star Bali Villa with its own entrance; ideal for the in-laws, guests or an added boost of a lucrative income from the short-term rental market.

- An entertainers' home set on 4463m2 of established lawns, hedges and blossoming gardens which provide privacy and tranquillity
- Million dollar sweeping views, across the valley and beyond
- Gourmet designer kitchen: 80mm stone benchtops complete with an inbuilt coffee machine, walk-in pantry, and an impressive mood-lit bar area that opens onto the