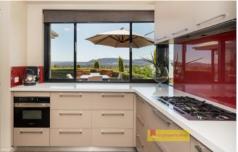

- An entertainers' home set on 4463m2 of established lawns, hedges and blossoming gardens which provide privacy and tranquillity
- Million dollar sweeping views, across the valley and beyond
- Gourmet designer kitchen: 80mm stone benchtops complete with an inbuilt coffee machine, walk-in pantry, and an impressive mood-lit bar area that opens onto the