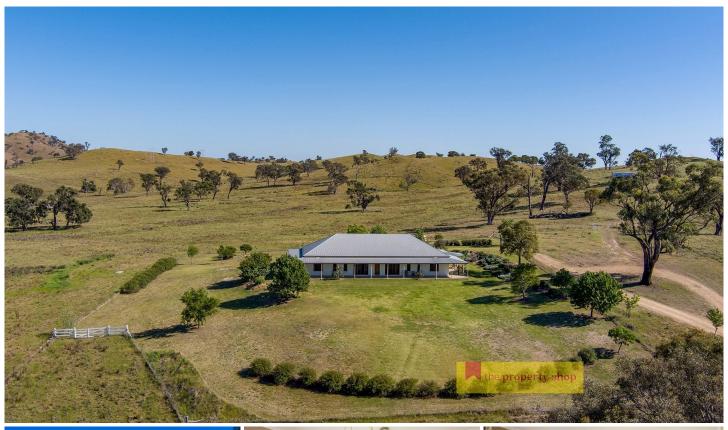

## 1691 Castlereagh Highway Mudgee NSW

"Kanimbla", where luxury meets tranquility. This breathtaking property is a true oasis, offering the perfect blend of modern comfort and natural beauty. From the spacious interiors to the awe-inspiring views, Kanimbla is more than just a home; it's a lifestyle property of 302.5 highly versatile acres, a small farm, or the perfect getaway.

- Showcasing an impressive 5-bedroom, 3-bathroom country style homestead, perfectly situated to capitalise on stunning rural views
- Master suite showcasing immaculate ensuite catering for the highest of standards plus walk in robe
- Four additional oversized bedrooms, all with built in robes and stunning rural views
- Huge open plan kitchen and dining, offering plenty of natural light, loads of storage and room for the whole family
- Multiple spacious living spaces are provided, both with French doors flowing effortlessly to outdoor entertaining areas
- Main family bathroom with all the essentials, plus third bathroom off laundry
- Climate control is perfectly catered for with ducted air-conditioning and double sided woodfire heating