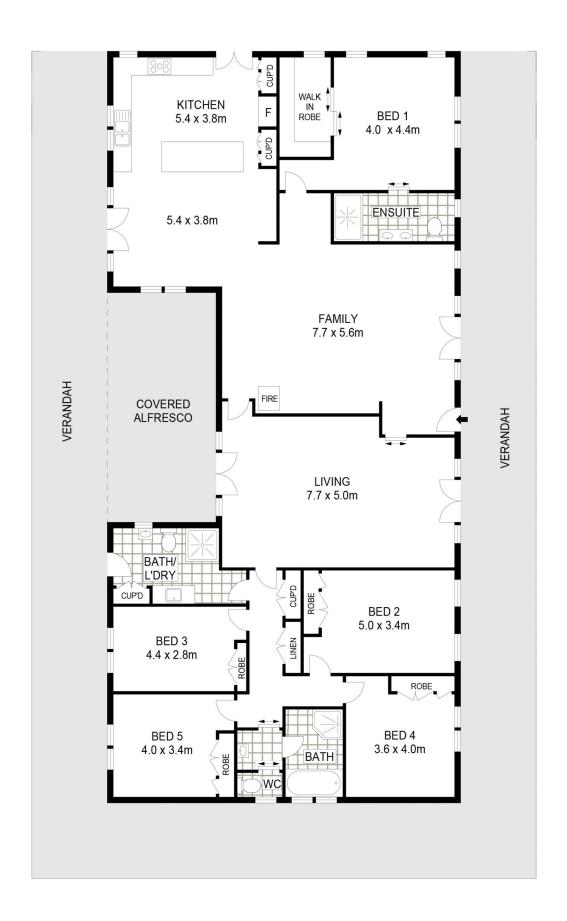

- Showcasing an impressive 5-bedroom, 3-bathroom country style homestead, perfectly situated to capitalise on stunning rural views
- Master suite showcasing immaculate ensuite catering for the highest of standards plus walk in robe
- Four additional oversized bedrooms, all with built in robes and stunning rural views
- Huge open plan kitchen and dining, offering plenty of natural light, loads of storage and room for the whole family
- Multiple spacious living spaces are provided, both with French doors flowing effortlessly to outdoor entertaining areas
- Main family bathroom with all the essentials, plus third bathroom off laundry
- Climate control is perfectly catered for with ducted air-conditioning and double sided woodfire heating