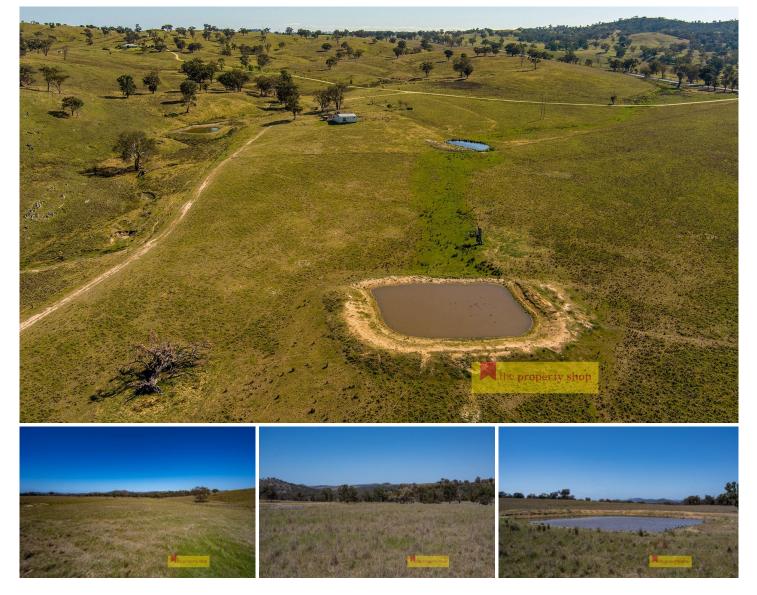

## 1641 Castlereagh Highway Mudgee NSW

"Bessie's" Nestled just 10-minutes from the outskirts of Mudgee town, this 102-hectare (256-acre) with lush grazing and fertile soils, the potential for this piece of land is as limitless as the stunning locality it offers.

- 256 acres of open level grazing country, these prime acres are suitable to cropping, cattle, sheep and horses

- 43ha or 106acres approx. of prime cultivation country

- Fully fenced into 2 main paddocks with good to excellent stock proof fencing

- Water is catered for with 8 megs of stock and domestic water rights from the Cudgegong River plus 3 large stock dams

- Estimated carrying capacity 40 to 50 cows plus progeny, 400 to 600 ewes plus followers with a regular pasture improvement, cropping and grazing program