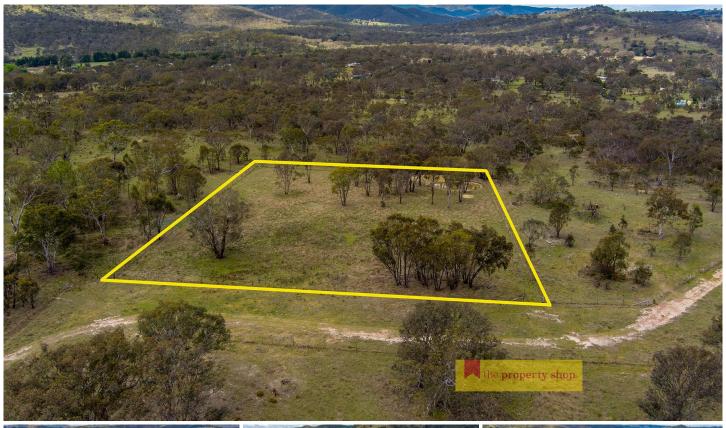

## 110/1702 Windeyer Road Mudgee NSW

This charming property invites you to experience the essence of rural living. Whether you are seeking a peaceful getaway, weekend retreat or little hobby farm, this property is ideal for all.

- 8233 sqm of flat and arable countryside suitable for small farm animals
- Boasting a picturesque dam for recreational or livestock use
- Only minutes to the Windeyer village or 30-minute drive to Mudgee CBD
- Build a shed or weekender (STCA), No permanent building entitlement
- Boundary fully fenced
- Right of carriageway access