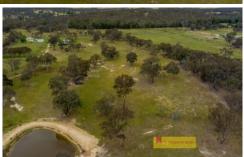

## 272 & 277/1702 Windeyer Road Mudgee NSW

Nestled on a sprawling 18.62 ha approx. of flat and arable land, this remarkable property presents a unique opportunity to embrace the serene charm of rural village living. Offering an idyllic haven for your very own permanent home, weekender, or hobby farm, conveniently located just 30 minutes from Mudgee's bustling CBD.

- 18.62HA or 46 acres (approx.) parcel of flat and arable land for endless opportunities
- 3 dams perfect for livestock or recreational use
- Mains power close by, Telstra phone service & tar road frontage
- Fully fenced into four paddocks
- Offers dwelling entitlement to build your dream home (STCA)
- Large dam & rainwater storage
- Positioned on two separate titles