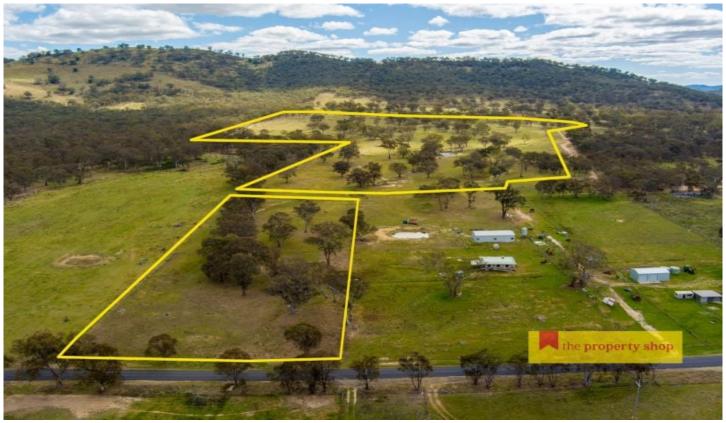

## 272 & 277/1702 Windeyer Road Mudgee NSW

Nestled on a sprawling 18.62 ha approx. of flat and arable land, this remarkable property presents a unique opportunity to embrace the serene charm of rural village living. Offering an idyllic haven for your very own permanent home, weekender, or hobby farm, conveniently located just 30 minutes from Mudgee's bustling CBD.

- 18.62HA or 46 acres (approx.) parcel of flat and arable land for endless opportunities
- 3 dams perfect for livestock or recreational use
- Mains power close by, Telstra phone service & tar road frontage
- Fully fenced into four paddocks
- Offers dwelling entitlement to build your dream home (STCA)
- Large dam & rainwater storage
- Positioned on two separate titles