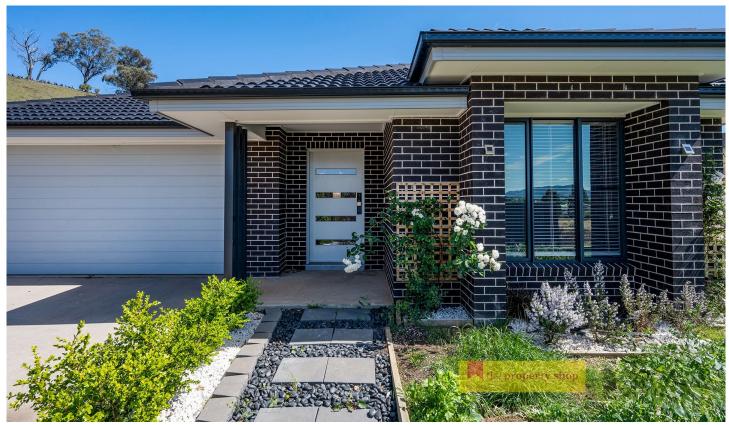

## 14 Eleanor Dark Court Mudgee NSW

Positioned in a quiet cul de sac street this expansive family home is immaculately kept and offers multiple living zones, spacious bedrooms and an inviting alfresco area. nestled on an expansive 4299 sqm elevated block, This near-new masterpiece boasts the perfect blend of style, space and convenience.

- Master bedroom offers a walk-in robe and ensuite
- Additional three spacious bedrooms each with a built-in robes
- Multiple open living areas for the family to unwind and relax
- Stay comfortable year-round with ducted air-conditioning
- Embrace the outdoor entertaining alfresco with family & friends
- Double garage with electric door, vehicular access to large backyard
- Positioned directly across from a scenic park offering endless outdoor activities for the kids
- Beautifully built by Bellriver homes, only 2 years young offering new home warranties
- Perfectly manicured garden along the driveway