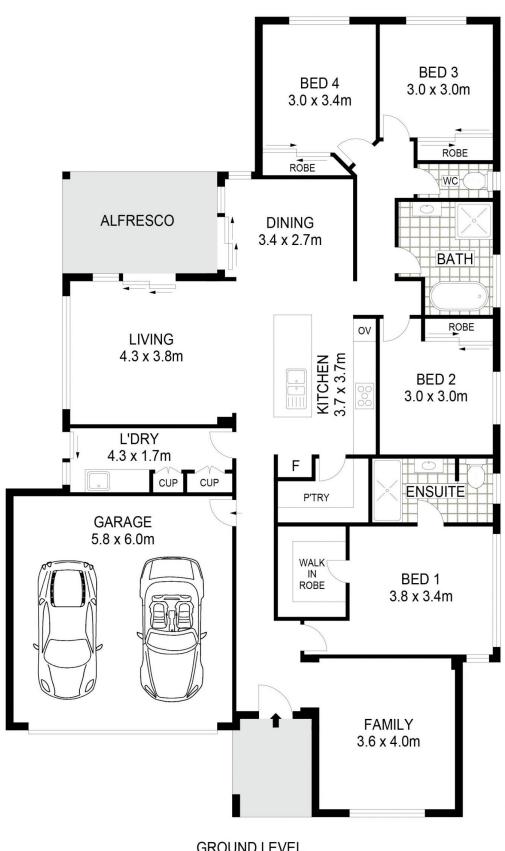

## 14 Eleanor Dark Court Mudgee NSW

Positioned in a quiet cul de sac street this expansive family home is immaculately kept and offers multiple living zones, spacious bedrooms and an inviting alfresco area. nestled on an expansive 4299 sqm elevated block, This near-new masterpiece boasts the perfect blend of style, space and convenience.

- Master bedroom offers a walk-in robe and ensuite
- Additional three spacious bedrooms each with a built-in robes
- Multiple open living areas for the family to unwind and relax
- Stay comfortable year-round with ducted air-conditioning
- Embrace the outdoor entertaining alfresco with family & friends
- Double garage with electric door, vehicular access to large backyard
- Positioned directly across from a scenic park offering endless outdoor activities for the kids
- Beautifully built by Bellriver homes, only 2 years young offering new home warranties
- Perfectly manicured garden along the driveway

4 📭 2 🖺 2 🚘

Land Size: 4299 sqm

View: https://www.thepropertyshop.com.au/sale/n

sw/dubbo-orana/mudgee/residential/house/

7781359

Alyse Pilley 02 6372 2222

Annie Christensen 02 6372 2222

**GROUND LEVEL** 