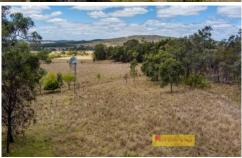

- Larger than usual 14 hectare (35 acre) allotment
- Mix of clear/timbered bushland and rocky mountain outcrops, perfect for nature lovers and bushwalkers with an abundance of wildlife
- Power located at the front of the block, 5g mobile phone reception
- Approved windmill and bore (requires maintenance to get back to working order)
- Zoned R5 (Large Lot Residential) with fantastic building sites for muliple dwellings (STCA)
- Breathtaking elevated 360-degree views
- School bus pick up & mail delivery
- A short 20 minute drive to Gulgong, 25 minutes to Mudgee by a tar sealed road