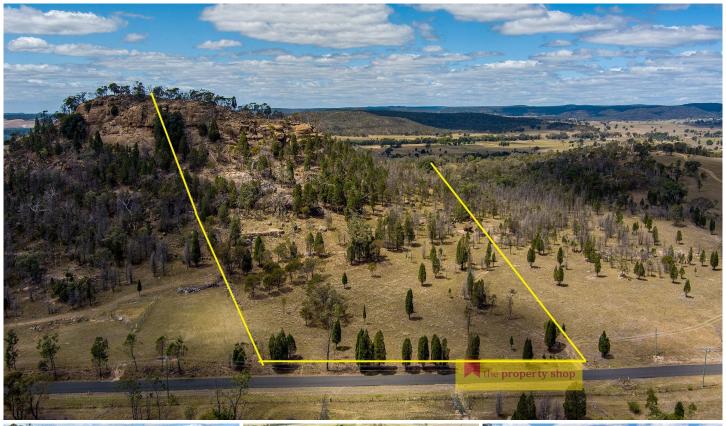

## 71/732 Ridge Road Mudgee NSW

Located an easy 25 minutes North of Mudgee, this 35 acre rural retreat is perfect for those looking for a place to escape with space around them or to build their dream country home.

- Larger than usual 14 hectare (35 acre) allotment
- Mix of clear/timbered bushland and rocky mountain outcrops, perfect for nature lovers and bushwalkers with an abundance of wildlife
- Power located at the front of the block, 5g mobile phone reception
- Approved windmill and bore (requires maintenance to get back to working order)
- Zoned R5 (Large Lot Residential) with fantastic building sites for muliple dwellings (STCA)
- Breathtaking elevated 360-degree views
- School bus pick up & mail delivery
- A short 20 minute drive to Gulgong, 25 minutes to Mudgee by a tar sealed road