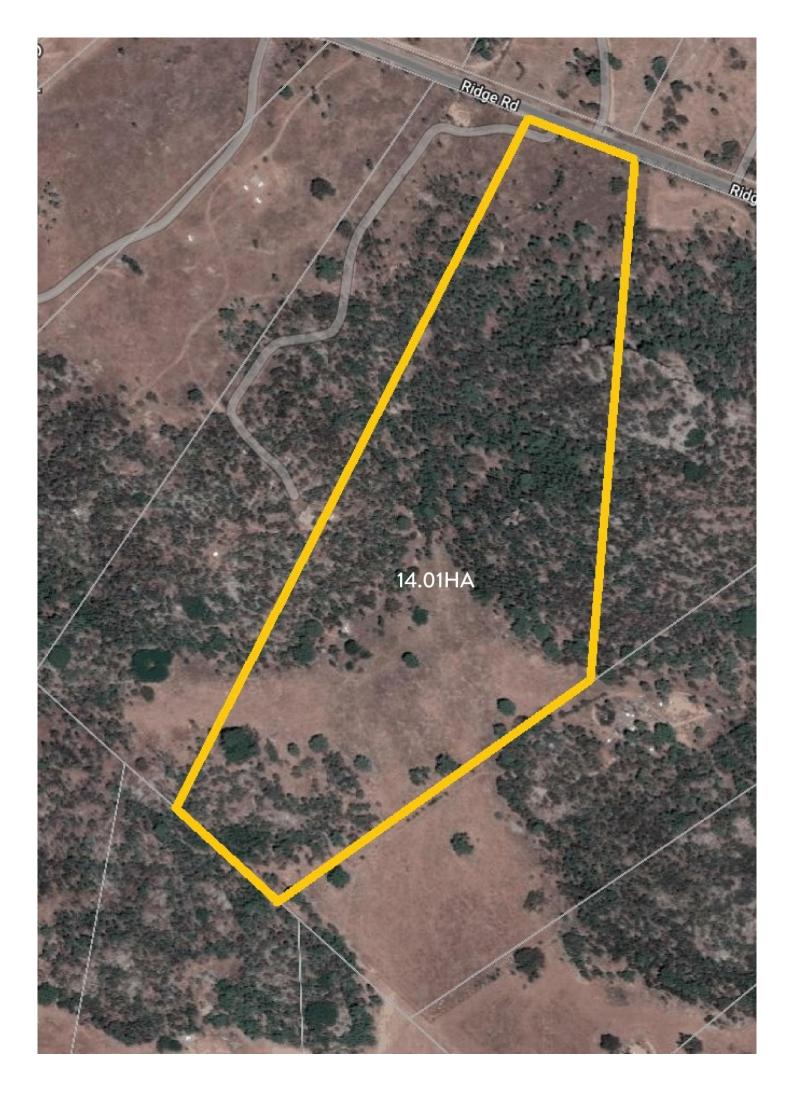

## 71/732 Ridge Road Mudgee NSW

Located an easy 25 minutes North of Mudgee, this 35 acre rural retreat is perfect for those looking for a place to escape with space around them or to build their dream country home.

- Larger than usual 14 hectare (35 acre) allotment
- Mix of clear/timbered bushland and rocky mountain outcrops, perfect for nature lovers and bushwalkers with an abundance of wildlife
- Power located at the front of the block, 5g mobile phone reception
- Approved windmill and bore (requires maintenance to get back to working order)
- Zoned R5 (Large Lot Residential) with fantastic building sites for muliple dwellings (STCA)
- Breathtaking elevated 360-degree views
- School bus pick up & mail delivery
- A short 20 minute drive to Gulgong, 25 minutes to Mudgee by a tar sealed road