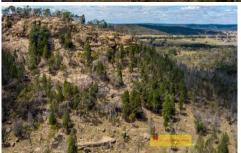

- Larger than usual 14 hectare (35 acre) allotment
- Mix of clear/timbered bushland and rocky mountain outcrops, perfect for nature lovers and bushwalkers with an abundance of wildlife
- Power located at the front of the block, 5g mobile phone reception
- Approved windmill and bore (requires maintenance to get back to working order)
- Zoned R5 (Large Lot Residential) with fantastic building sites for muliple dwellings (STCA)
- Breathtaking elevated 360-degree views
- School bus pick up & mail delivery
- A short 20 minute drive to Gulgong, 25 minutes to Mudgee by a tar sealed road