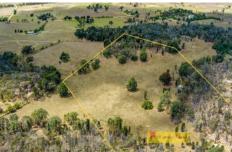

- Larger than usual 14 hectare (35 acre) allotment
- Mix of clear/timbered bushland and rocky mountain outcrops, perfect for nature lovers and bushwalkers with an abundance of wildlife
- Power located at the front of the block, 5g mobile phone reception
- Approved windmill and bore (requires maintenance to get back to working order)
- Zoned R5 (Large Lot Residential) with fantastic building sites for muliple dwellings (STCA)
- Breathtaking elevated 360-degree views
- School bus pick up & mail delivery
- A short 20 minute drive to Gulgong, 25 minutes to Mudgee by a tar sealed road