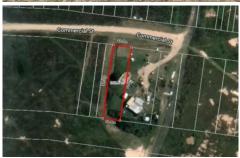

## 14 Commercial Street Mudgee NSW

Nestled in the tranquil, historic gold mining town of Home Rule, you'll find this splendid 628-square-meter parcel, perfectly suited for a low-maintenance weekend retreat.

- Boasting 628 square meters of land with captivating rural vistas
- Zoned RU1 Primary Production
- Potential to erect a shed or a weekend retreat (S.T.C.A); permanent residential construction not allowed
- Conveniently located a mere 18-minute drive from Mudgee or just 11 minutes from Gulgong
- Acquiring land in this sought-after area is a rare opportunity, so seize it while you can!