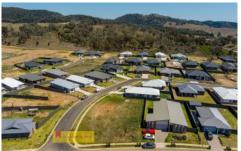

## 18 Hone Creek Drive Mudgee NSW

Introducing a great opportunity to establish a property within the esteemed Caerleon Estate. Spanning 1,077m2, this well-positioned corner lot offers the perfect canvas for crafting a bespoke family home or a lucrative investment venture.

- Immediate building opportunity on a registered lot
- Elevated position with easterly views from the front
- 1077m2 plot of level land with dual street frontages
- Surrounded by contemporary residences and new constructions
- Central location in the Caerleon Estate, Mudgee's master planned residential community. Future plans for Caerleon Estate include a childcare centre, shopping complex, and more
- \* Agents interest noted on this property