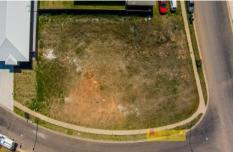

## 18 Hone Creek Drive Mudgee NSW

Introducing a great opportunity to establish a property within the esteemed Caerleon Estate. Spanning 1,077m2, this well-positioned corner lot offers the perfect canvas for crafting a bespoke family home or a lucrative investment venture.

- Immediate building opportunity on a registered lot
- Elevated position with easterly views from the front
- 1077m2 plot of level land with dual street frontages
- Surrounded by contemporary residences and new constructions
- Central location in the Caerleon Estate, Mudgee's master planned residential community. Future plans for Caerleon Estate include a childcare centre, shopping complex, and more
- \* Agents interest noted on this property

Land Size: 1077 sqm

**View**: https://www.thepropertyshop.com.au/sale/n

sw/dubbo-orana/mudgee/residential/land/77

Sara Perry 02 6372 2222

Olivia Dwyer 02 6372 2222