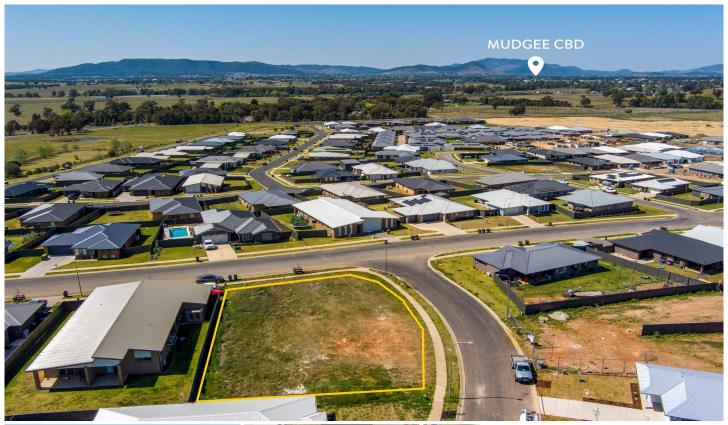

## 18 Hone Creek Drive Mudgee NSW

Introducing a great opportunity to establish a property within the esteemed Caerleon Estate. Spanning 1,077m2, this well-positioned corner lot offers the perfect canvas for crafting a bespoke family home or a lucrative investment venture.

- Immediate building opportunity on a registered lot
- Elevated position with easterly views from the front
- 1077m2 plot of level land with dual street frontages
- Surrounded by contemporary residences and new constructions
- Central location in the Caerleon Estate, Mudgee's master planned residential community. Future plans for Caerleon Estate include a childcare centre, shopping complex, and more
- \* Agents interest noted on this property

Land Size: 1077 sqm

**View**: https://www.thepropertyshop.com.au/sale/n

sw/dubbo-orana/mudgee/residential/land/77

Sara Perry 02 6372 2222

Olivia Dwyer 02 6372 2222