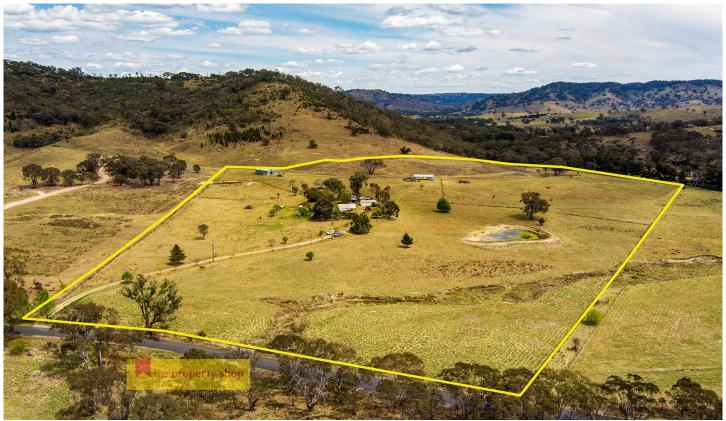

## 152 Windeyer Road Mudgee NSW

This remarkable property offers an exceptional chance to acquire a charming, country cottage situated only 20-minutes from the heart of Mudgee's CBD. Nestled amidst the idyllic backdrop of Mudgee's rolling hills, this property encompasses approximately 11 hectares of land. It's an ideal retreat for those in search of their exclusive haven in a tranquil paradise.

- Generous main bedroom, showcasing personal fireplace and built in robes
- Additional two bedrooms, one with a built-in robe and ceiling fans
- Spacious light filled family living area, featuring woodfire heating for those chilly nights
- Country style kitchen with designated dine in meals area
- Well-appointed bathroom with all the essentials
- Multiple covered entertaining areas overlooking established manicured gardens
- Water is a feature with Grattai creek frontage, equipped bore, 4 dams and 90,000L approx. rainwater storage
- Stunning 11.5ha of countryside with history of paster improvement, fully fenced and offering 4 main paddocks
- Suitable for cattle, sheep, cropping and horses or