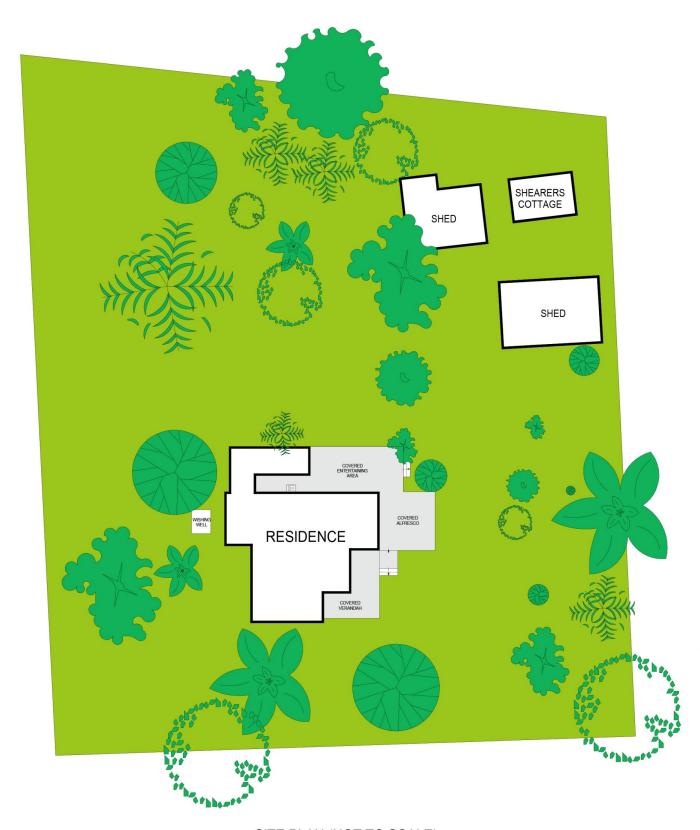

robe and ceiling fans
- Spacious light filled family living area, featuring woodfire heating for those chilly nights
- Country style kitchen with designated dine in meals area
- Well-appointed bathroom with all the essentials
- Multiple covered entertaining areas overlooking established manicured gardens
- Water is a feature with Grattai creek frontage, equipped bore, 4 dams and 90,000L approx. rainwater storage
- Stunning 11.5ha of countryside with history of paster improvement, fully fenced and offering 4 main paddocks
- Suitable for cattle, sheep, cropping and horses or

3 📭 1 🖺 6 🗬

Price : \$ 770,000 Land Size : 11.5 ha

View: https://www.thepropertyshop.com.au/sale/n

sw/dubbo-orana/mudgee/residential/rural/77

76979



David Goldring 02 6372 2222



**Ashley Olsen 02 6372 2222** 



SITE PLAN (NOT TO SCALE)

164 WINDEYER ROAD

**GRATTAI**