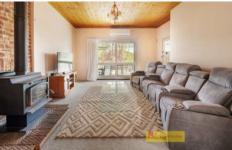

- Generous main bedroom, showcasing personal fireplace and built in robes
- Additional two bedrooms, one with a built-in robe and ceiling fans
- Spacious light filled family living area, featuring woodfire heating for those chilly nights
- Country style kitchen with designated dine in meals area
- Well-appointed bathroom with all the essentials
- Multiple covered entertaining areas overlooking established manicured gardens
- Water is a feature with Grattai creek frontage, equipped bore, 4 dams and 90,000L approx. rainwater storage
- Stunning 11.5ha of countryside with history of paster improvement, fully fenced and offering 4 main paddocks
- Suitable for cattle, sheep, cropping and horses or