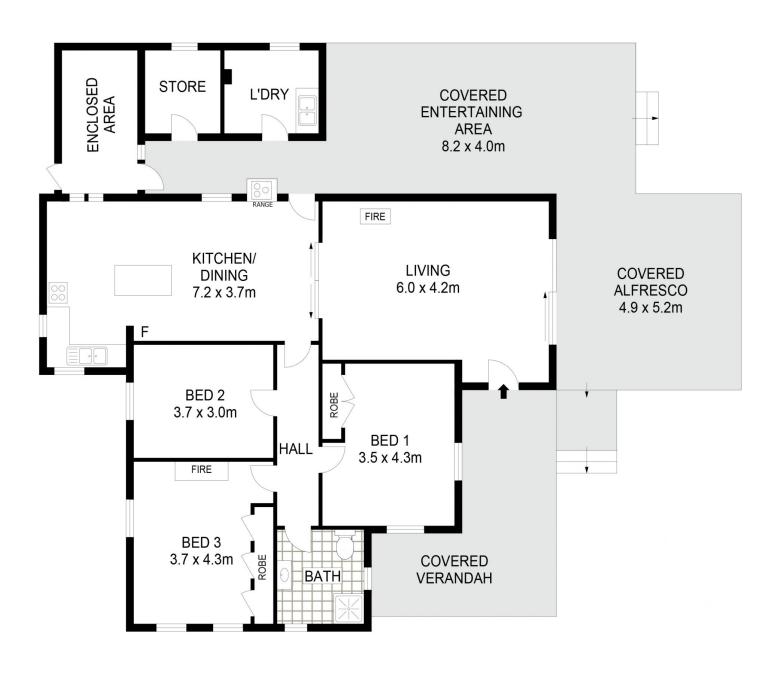

- Generous main bedroom, showcasing personal fireplace and built in robes
- Additional two bedrooms, one with a built-in robe and ceiling fans
- Spacious light filled family living area, featuring woodfire heating for those chilly nights
- Country style kitchen with designated dine in meals area
- Well-appointed bathroom with all the essentials
- Multiple covered entertaining areas overlooking established manicured gardens
- Water is a feature with Grattai creek frontage, equipped bore, 4 dams and 90,000L approx. rainwater storage
- Stunning 11.5ha of countryside with history of paster improvement, fully fenced and offering 4 main paddocks
- Suitable for cattle, sheep, cropping and horses or