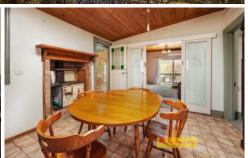

- Generous main bedroom, showcasing personal fireplace and built in robes
- Additional two bedrooms, one with a built-in robe and ceiling fans
- Spacious light filled family living area, featuring woodfire heating for those chilly nights
- Country style kitchen with designated dine in meals area
- Well-appointed bathroom with all the essentials
- Multiple covered entertaining areas overlooking established manicured gardens
- Water is a feature with Grattai creek frontage, equipped bore, 4 dams and 90,000L approx. rainwater storage
- Stunning 11.5ha of countryside with history of paster improvement, fully fenced and offering 4 main paddocks
- Suitable for cattle, sheep, cropping and horses or