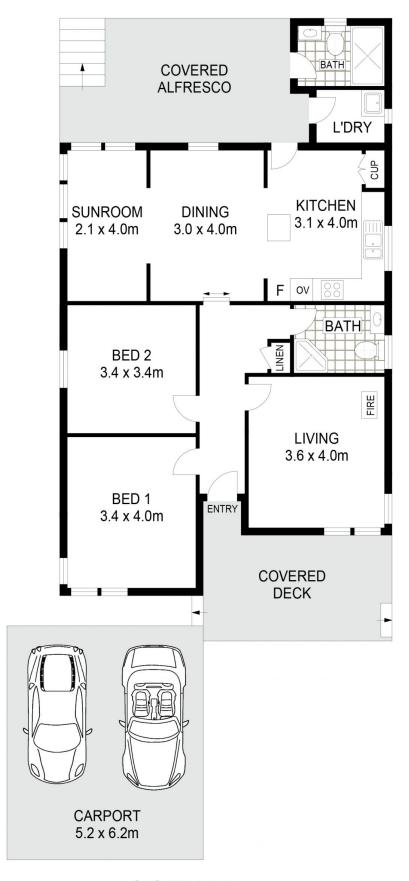

## 3563 Hill End Road Hargraves NSW

Whether you are looking to make a permanent move or wanting your own weekend escape, here is a home on acreage that will tick a lot of the boxes!

- Well presented two bedroom cottage
- Separate living and dining room with an additional sunroom/sleepout
- Woodfire and split system air conditioner to stay comfortable throughout the year
- Spacious kitchen with near new appliances including a dishwasher
- Two bathrooms
- Soak up the peace and quite on the front or back deck, perfect for relaxing
- Double carport plus a double shed with additional carport
- Fully fenced and offering a dam plus 25,000 litres of tank water storage
- 8081 sqm or two acres with established trees and adjoining crown land, more space to enjoy and explore of you wish

## **GROUND LEVEL**