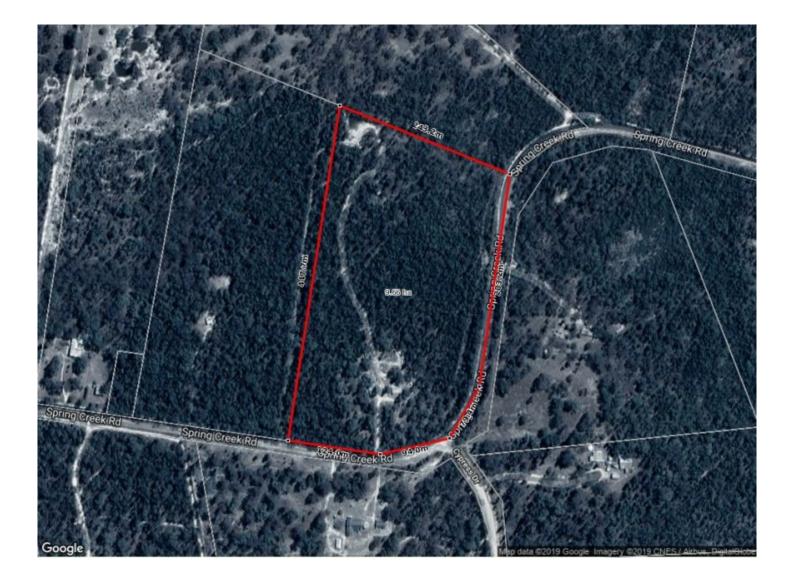

## 1429 Spring Creek Road Mudgee NSW

Situated in a peaceful rural area just 30km from Mudgee this 10.11-hectare lifestyle property presents the perfect opportunity for a weekend retreat. The accommodation is prepared and waiting, with room for improvement, featuring ample shedding and an abundance of space for exploration.

Land Size : 10.11 ha

View : https://www.thepropertyshop.com.au/sale/n sw/dubbo-orana/mudgee/residential/rural/77 68246

David Goldring 02 6372 2222

Ashley Olsen 02 6372 2222