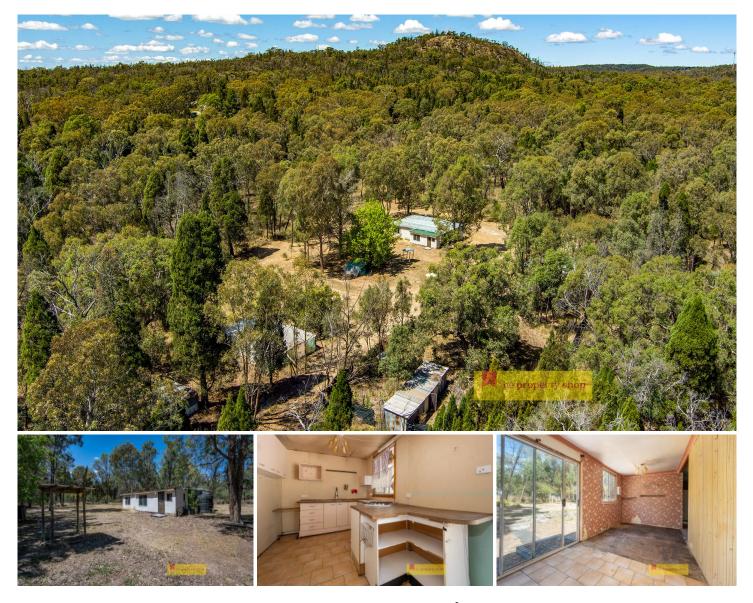

## 1429 Spring Creek Road Mudgee NSW

Situated in a peaceful rural area just 30km from Mudgee this 10.11-hectare lifestyle property presents the perfect opportunity for a weekend retreat. The accommodation is prepared and waiting, with room for improvement, featuring ample shedding and an abundance of space for exploration.

- Cottage consists of two bedrooms one with a study or possible third bedroom

- Kitchen, dining and living is all catered for with room for positive additions/improvements

- Spacious, open shed suitable for both car storage and use as a workshop space

- Offering 24.98 acres approx. of timbered land, with 1 main paddock

- Water is abundant with fresh rainwater storage, 1 dam and an unequipped bore

- Mains power connected to the property, tar road frontage, phone service and mail delivered to property