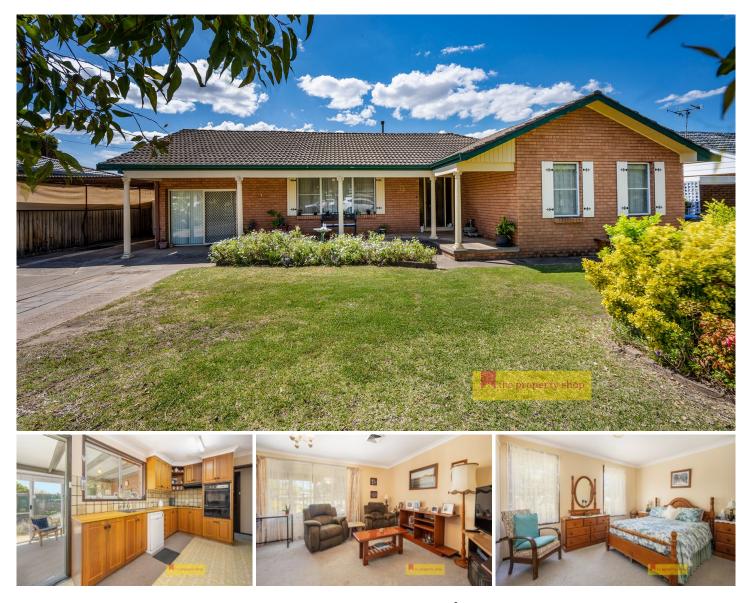

## 23 Carolina Crescent Mudgee NSW

This beautifully maintained residence is located in a charming, long-established neighborhood in the verdant southern part of Mudgee. With its well-thought-out layout and practical design, this home is an ideal choice for those looking to downsize, invest, or purchase their first home.

- Spacious main bedroom filled with natural light, double built in robes & en-suite

- Three additional bedrooms all generous in size, two with built in robes

- Multiple and spacious living areas with plenty of room for the whole family

- Oversized kitchen with electric cooking and plenty of storage

- Expansive three-way bathroom offering all the valued essentials

- Ducted reverse cycle & split system air conditioning provides year-round climate comfort

- Single lock up garage with power connected and designated workshop space

- Situated on a 763 sqm approx. block, offering in-ground sparkling pool, double carport, side access and manicured gardens