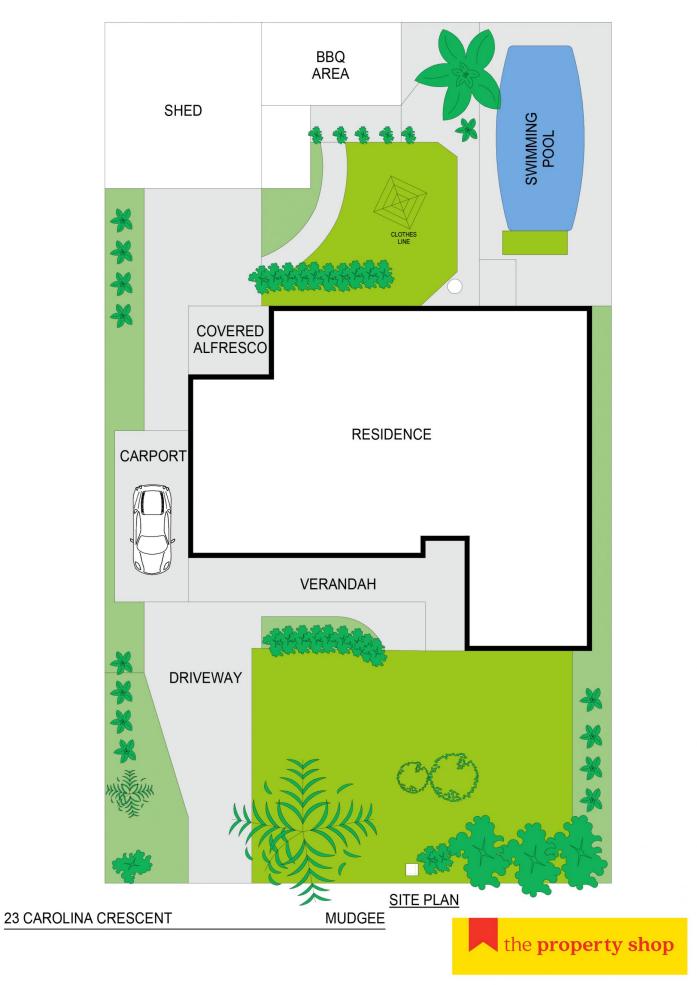

- Single lock up garage with power connected and designated workshop space

- Situated on a 763 sqm approx. block, offering in-ground sparkling pool, double carport, side access and manicured gardens