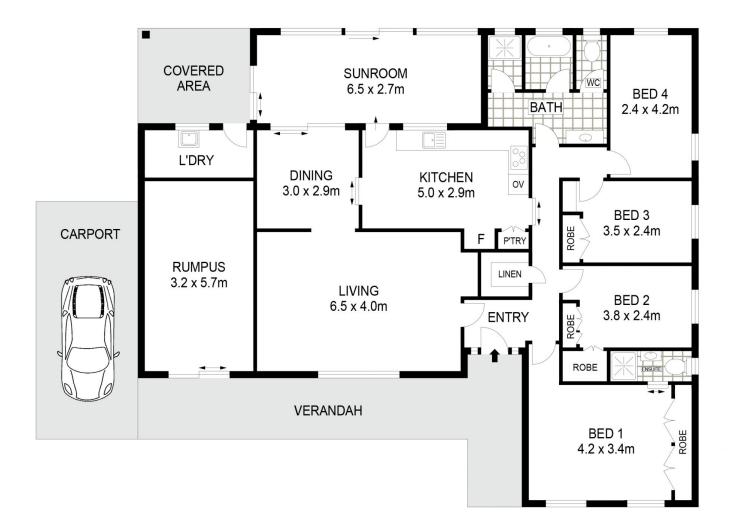

- Spacious main bedroom filled with natural light, double built in robes & en-suite

- Three additional bedrooms all generous in size, two with built in robes

- Multiple and spacious living areas with plenty of room for the whole family

- Oversized kitchen with electric cooking and plenty of storage

- Expansive three-way bathroom offering all the valued essentials

- Ducted reverse cycle & split system air conditioning provides year-round climate comfort

- Single lock up garage with power connected and designated workshop space

- Situated on a 763 sqm approx. block, offering in-ground sparkling pool, double carport, side access and manicured gardens

David Goldring 02 6372 2222

Ashley Olsen 02 6372 2222

Floor plans and rooms sizes are indicative only