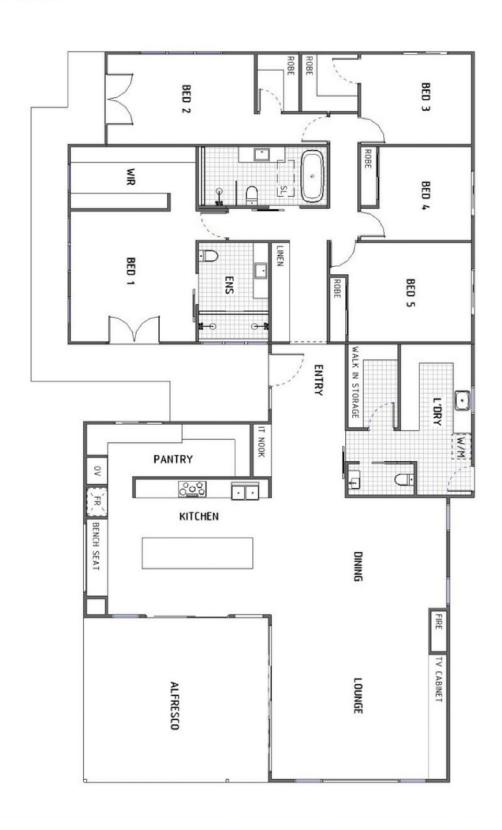

Situated on the picturesque northern fringes of town just 2.5km from Mudgee's town centre and with easy access to sporting facilities, wineries and parkland.

- Four generous bedrooms all with ceiling fans and built in robes. Additional 'rumpus' room offers the flexibility of a separate living space or 5th bedroom
- Large master with walk in robe and opulent en-suite
- Cathedral ceiling over the grand, chef style kitchen including induction cook top, breakfast bar and butler's pantry- you will want to cook dinner here!
- Open plan living and dining flows effortlessly via stacker