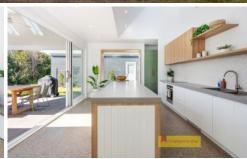

Situated on the picturesque northern fringes of town just 2.5km from Mudgee's town centre and with easy access to sporting facilities, wineries and parkland.

- Four generous bedrooms all with ceiling fans and built in robes. Additional 'rumpus' room offers the flexibility of a separate living space or 5th bedroom
- Large master with walk in robe and opulent en-suite
- Cathedral ceiling over the grand, chef style kitchen including induction cook top, breakfast bar and butler's pantry- you will want to cook dinner here!
- Open plan living and dining flows effortlessly via stacker