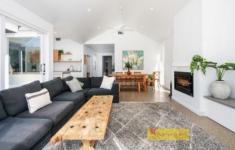

Situated on the picturesque northern fringes of town just 2.5km from Mudgee's town centre and with easy access to sporting facilities, wineries and parkland.

- Four generous bedrooms all with ceiling fans and built in robes. Additional 'rumpus' room offers the flexibility of a separate living space or 5th bedroom
- Large master with walk in robe and opulent en-suite
- Cathedral ceiling over the grand, chef style kitchen including induction cook top, breakfast bar and butler's pantry- you will want to cook dinner here!
- Open plan living and dining flows effortlessly via stacker