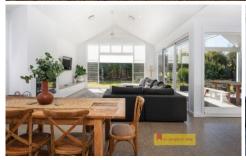

Situated on the picturesque northern fringes of town just 2.5km from Mudgee's town centre and with easy access to sporting facilities, wineries and parkland.

- Four generous bedrooms all with ceiling fans and built in robes. Additional 'rumpus' room offers the flexibility of a separate living space or 5th bedroom
- Large master with walk in robe and opulent en-suite
- Cathedral ceiling over the grand, chef style kitchen including induction cook top, breakfast bar and butler's pantry- you will want to cook dinner here!
- Open plan living and dining flows effortlessly via stacker