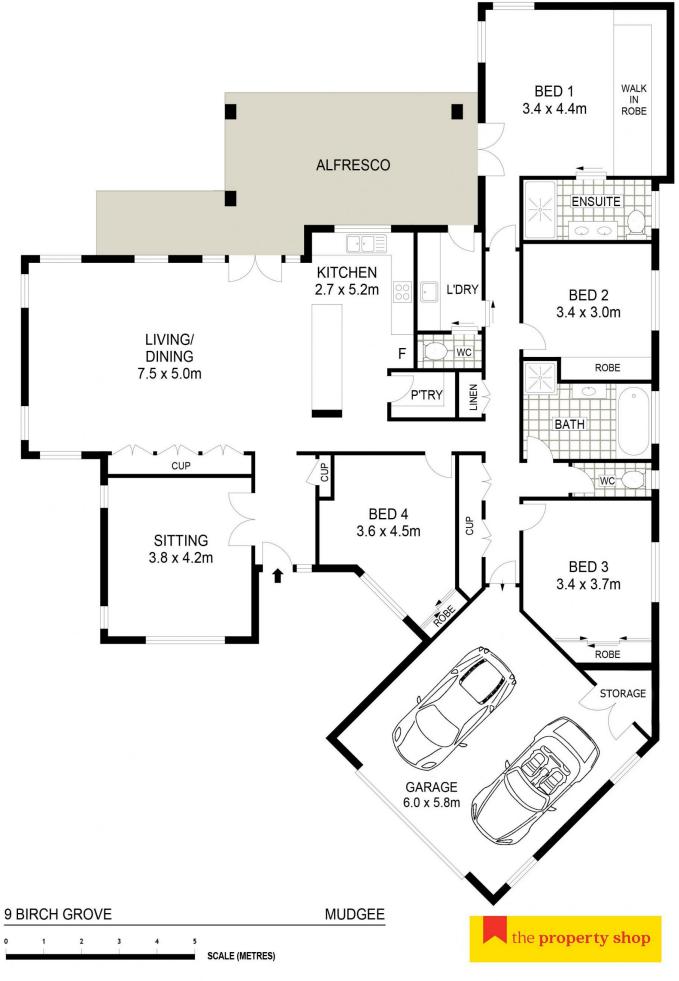

- King size main bedroom with walk in robe and stylish ensuite with French doors to covered alfresco

- Additional three large bedrooms, all with robes

- Stylish kitchen with stone waterfall island bench, huge pantry and quality appliances

- Large open planned light filled formal lounge and dining - flowing to alfresco

- Formal North facing lounge or playroom

- Well appointed large modern family bathroom with separate WC

- Wide laundry with ample storage & additional WC
- Double electric garage with internal access
- Ducted reverse cycle air conditioning zoned
- Stylish outdoor entertaining area with built in BBQ & Spaperfect for all seasons
- Brand new 6x3m shed perfect for extra storage

## 4 🛤 2 🚔 3 🚘

Land Size : 1127 sqm

View : https://www.thepropertyshop.com.au/sale/n sw/dubbo-orana/mudgee/residential/house/ 7761804

Alyse Pilley 02 6372 2222

Annie Christensen 02 6372 2222