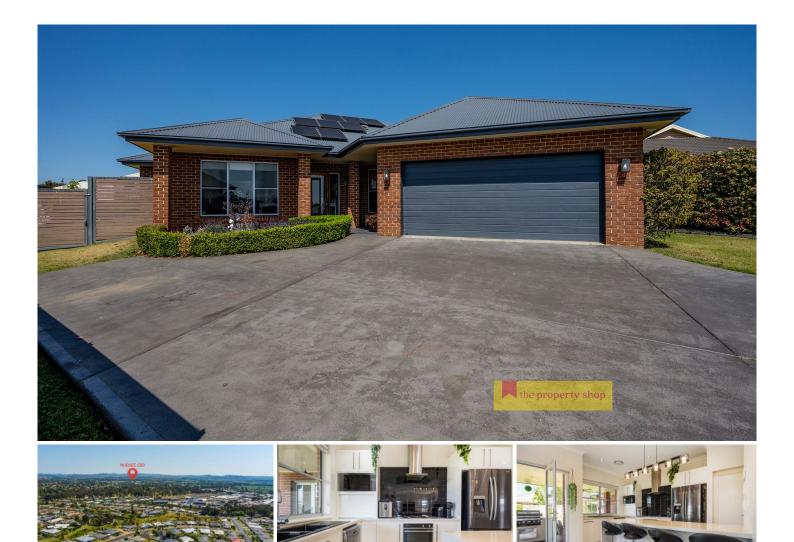

A haven of space and light, this truly stylish home has been carefully built offering all the inclusions for idyllic living. Embracing large spacious living zones, outdoor entertainment areas, all set on a large block nested within South Mudgee. Offering a desirable lifestyle of comfort and easy family living.

- King size main bedroom with walk in robe and stylish ensuite with French doors to covered alfresco

- Additional three large bedrooms, all with robes

- Stylish kitchen with stone waterfall island bench, huge pantry and quality appliances

- Large open planned light filled formal lounge and dining - flowing to alfresco

- Formal North facing lounge or playroom

- Well appointed large modern family bathroom with separate WC

- Wide laundry with ample storage & additional WC
- Double electric garage with internal access
- Ducted reverse cycle air conditioning zoned
- Stylish outdoor entertaining area with built in BBQ & Spaperfect for all seasons
- Brand new 6x3m shed perfect for extra storage