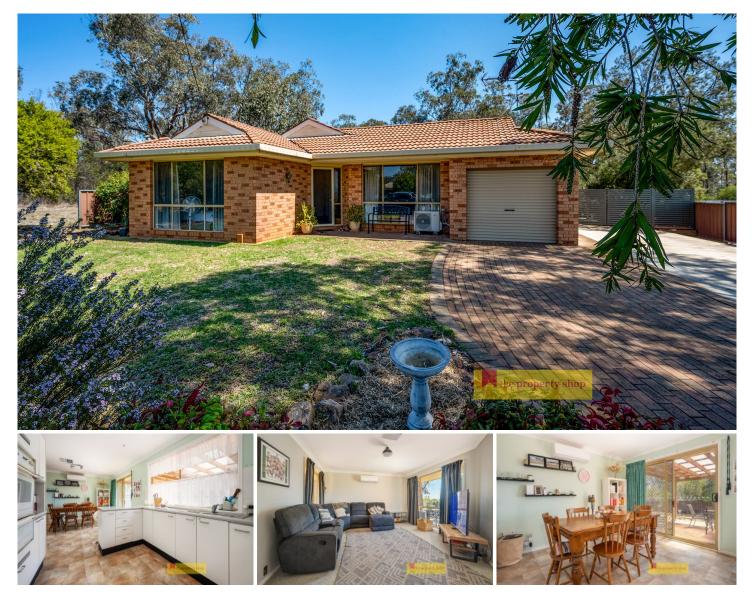

## 67 Tallawang Street Dunedoo NSW

Nestled on an elevated private position, this charming brick veneer home offers the perfect blend of comfort, convenience and a touch of tranquility. This property is ideal for first-home buyers, downsizers or savvy investors.

- Three generous-sized bedrooms each with built-in robes

- Functional open-plan kitchen and dining area with electric stove and ample storage space

- Spacious North-East facing living area
- Well-appointed bathroom with all the essentials

- Stay comfortable year-round with evaporative cooling and two split system air conditioners

- Outdoor entertaining alfresco perfect for hosting family and friend gatherings

- Situated on 817 sqm with crown land at rear with laneway access

- Double lockup shed perfect for hobbyists, DIY enthusiasts or simply providing additional storage space

- Single garage plus vehicular access to the backyard

- Short distance to Dunedoo's main street, cafes, schools and parks