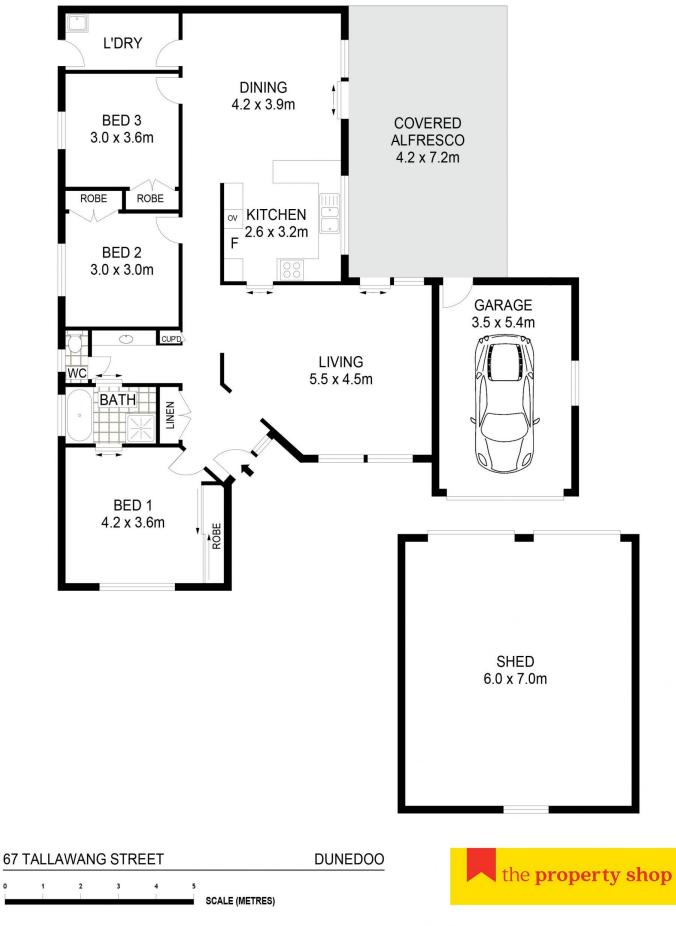

- Three generous-sized bedrooms each with built-in robes

- Functional open-plan kitchen and dining area with electric stove and ample storage space

- Spacious North-East facing living area
- Well-appointed bathroom with all the essentials

- Stay comfortable year-round with evaporative cooling and two split system air conditioners

- Outdoor entertaining alfresco perfect for hosting family and friend gatherings

- Situated on 817 sqm with crown land at rear with laneway access

- Double lockup shed perfect for hobbyists, DIY enthusiasts or simply providing additional storage space

- Single garage plus vehicular access to the backyard

- Short distance to Dunedoo's main street, cafes, schools and parks

## 3 🛤 1 🚰 2 🚘

Land Size : 817 sqm

View : https://www.thepropertyshop.com.au/sale/n sw/dubbo-orana/dunedoo/residential/house/ 7757579

Alyse Pilley 02 6372 2222

Annie Christensen 02 6372 2222

Floor plans and rooms sizes are indicative only