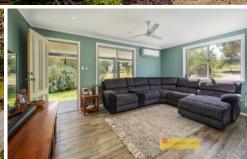

## 106 School Lane Mudgee NSW

Situated just 11km North of Mudgee, this private country acreage offers a lot of features for the full time family or weekend escape.

- Modern, light filled kitchen overlooking the yard
- Multiple living areas and separate dining room ensuring space both inside and out
- Reverse cycle air conditioning, woodfire, gas heating and ceiling fans throughout
- Three bedrooms, two with walk in robes and main with ensuite
- Large entertaining deck overlooking the gardens
- Sturdy double carport adjacent to the house
- Separate studio/granny flat with kitchenette & bathroom, perfect for guest accommodation
- Lock up garage and additional carport
- Shed/workshop (approx 11mx6m) with 15 amp power connected
- Approx. 80,000L of tank storage, and two dams
- Level 7.2Ha (almost 18 acre) block, fully fenced with established trees