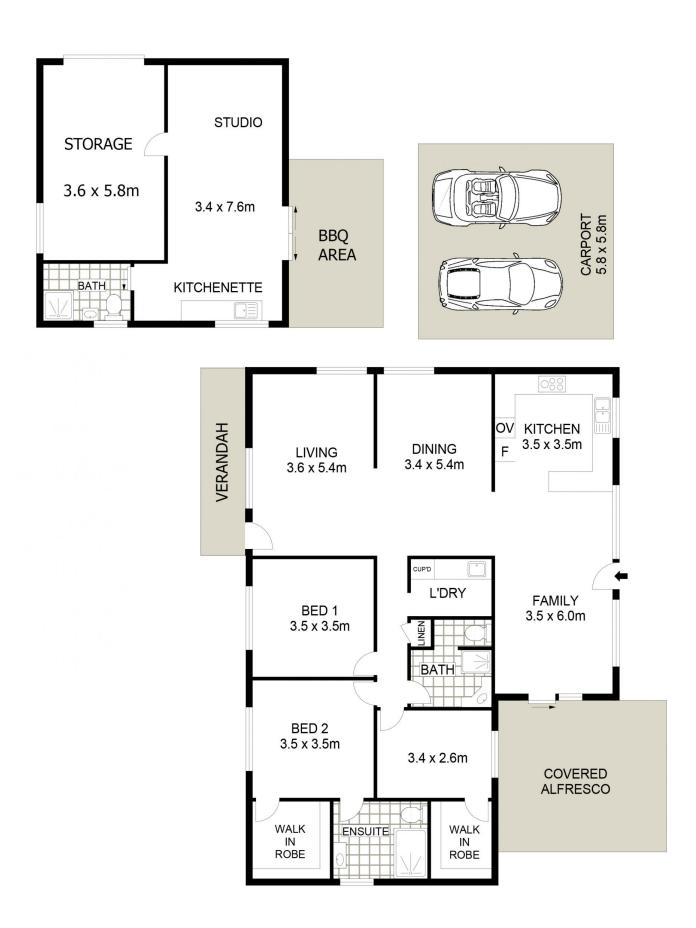

## 106 School Lane Mudgee NSW

Situated just 11km North of Mudgee, this private country acreage offers a lot of features for the full time family or weekend escape.

- Modern, light filled kitchen overlooking the yard
- Multiple living areas and separate dining room ensuring space both inside and out
- Reverse cycle air conditioning, woodfire, gas heating and ceiling fans throughout
- Three bedrooms, two with walk in robes and main with ensuite
- Large entertaining deck overlooking the gardens
- Sturdy double carport adjacent to the house
- Separate studio/granny flat with kitchenette & bathroom, perfect for guest accommodation
- Lock up garage and additional carport
- Shed/workshop (approx 11mx6m) with 15 amp power connected
- Approx. 80,000L of tank storage, and two dams
- Level 7.2Ha (almost 18 acre) block, fully fenced with established trees