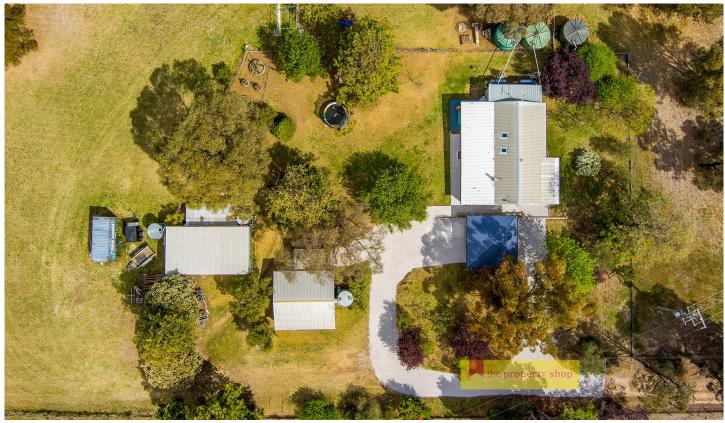

## 106 School Lane Mudgee NSW

Situated just 11km North of Mudgee, this private country acreage offers a lot of features for the full time family or weekend escape.

- Modern, light filled kitchen overlooking the yard
- Multiple living areas and separate dining room ensuring space both inside and out
- Reverse cycle air conditioning, woodfire, gas heating and ceiling fans throughout
- Three bedrooms, two with walk in robes and main with ensuite
- Large entertaining deck overlooking the gardens
- Sturdy double carport adjacent to the house
- Separate studio/granny flat with kitchenette & bathroom, perfect for guest accommodation
- Lock up garage and additional carport
- Shed/workshop (approx 11mx6m) with 15 amp power connected
- Approx. 80,000L of tank storage, and two dams
- Level 7.2Ha (almost 18 acre) block, fully fenced with established trees