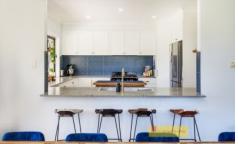

- Boasting four bedrooms each with built-in robes and ceiling fans
- Master suite features walk-in robe and spacious ensuite
- Multiple generous size light filled living areas, flowing through to enclosed outdoor alfresco
- Modern kitchen with quality appliances, island bench and breakfast bar
- Stay comfortable year-round with ducted air-conditioning, woodfire heating, and additional underfloor heating
- Sprawling manicured 2644 sqm block, with equipped bore & private driveway from the main road
- Triple garage shed with power connected