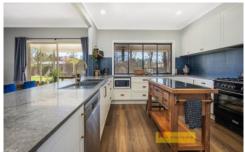

- Boasting four bedrooms each with built-in robes and ceiling fans
- Master suite features walk-in robe and spacious ensuite
- Multiple generous size light filled living areas, flowing through to enclosed outdoor alfresco
- Modern kitchen with quality appliances, island bench and breakfast bar
- Stay comfortable year-round with ducted air-conditioning, woodfire heating, and additional underfloor heating
- Sprawling manicured 2644 sqm block, with equipped bore & private driveway from the main road
- Triple garage shed with power connected