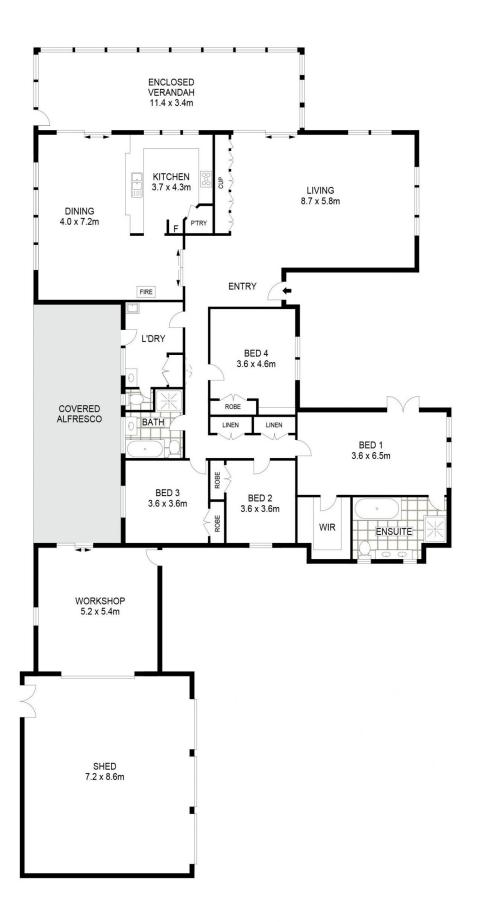

## 96 Robertson Street Mudgee NSW

Nestled gracefully on a large block, ideally located opposite Mudgee's famous golf course. This impressive four-bedroom, two-bathroom home presents an unmissable opportunity for expansive family living. This property offers not only a home but a lifestyle, where modern comfort meets natural beauty.

- Boasting four bedrooms each with built-in robes and ceiling fans
- Master suite features walk-in robe and spacious ensuite
- Multiple generous size light filled living areas, flowing through to enclosed outdoor alfresco
- Modern kitchen with quality appliances, island bench and breakfast bar
- Stay comfortable year-round with ducted air-conditioning, woodfire heating, and additional underfloor heating
- Sprawling manicured 2644 sqm block, with equipped bore & private driveway from the main road
- Triple garage shed with power connected

This property is an opportunity to embrace a lifestyle where space and comfort are no bounds, where cherished memories are made. Make this slice of Mudgee your own

4 📭 2 🖺 3 🖨

Land Size: 2644 sqm

View: https://www.thepropertyshop.com.au/sale/n