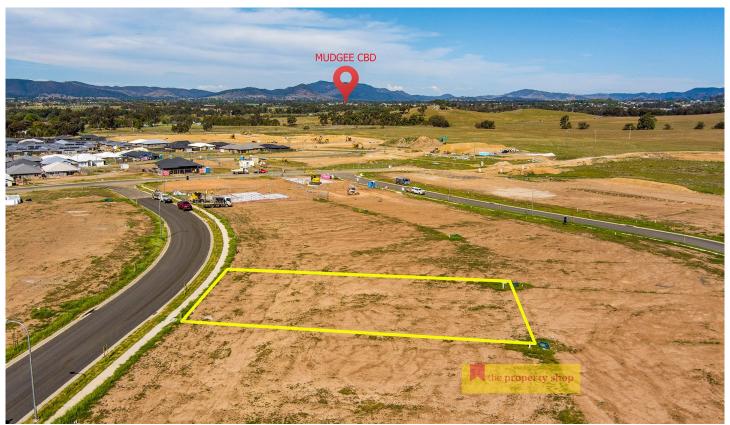

## 11 Davis Crescent Mudgee NSW

A fantastic opportunity to own a 780sqm plot in the sought-after Caerleon Estate. Ideal for a dream home or investment, offering a peaceful residential atmosphere, rental income potential, and future value growth thanks to ongoing development and infrastructure improvements.

- Situated on 780sqm leveled prime building land
- Town services connected (Water, Power & Sewer)
- Planned amenities for Caerleon Estate include a childcare centre, shopping complex, and more for future convenience.