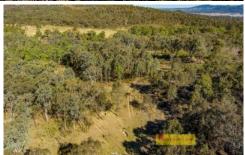

## 211 Bara Road Mudgee NSW

Nestled in serene seclusion, this expansive property spans 240 hectares (593 acres) of pristine bushland. It offers an idyllic setting for a weekend retreat or the perfect canvas to bring your dream home to life, surrounded by the utmost privacy.

- Offering 1 x dam and seasonal valley creeks
- Approx 240.7HA (593 acres) of predominantly undulating to hilly timbered land
- Perfect house sites to build your dream home (STCA)
- Ideal for recreational use, if you have a passion for 4x4, motor bikes, camping or hunting with wildlife aplenty
- 24km from Mudgee CBD (24 minute drive)
- Right of carriage way access off Bara Road
- Basic accomodation comprises of an original shed
- RU1 Primary Production Zoning