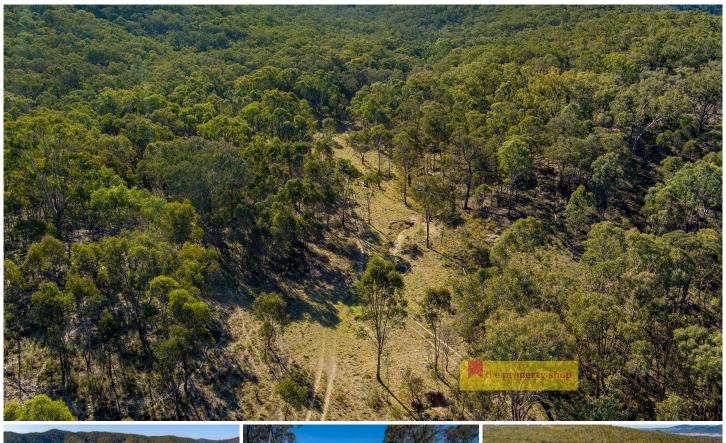

## 211 Bara Road Mudgee NSW

Nestled in serene seclusion, this expansive property spans 240 hectares (593 acres) of pristine bushland. It offers an idyllic setting for a weekend retreat or the perfect canvas to bring your dream home to life, surrounded by the utmost privacy.

- Offering 1 x dam and seasonal valley creeks
- Approx 240.7HA (593 acres) of predominantly undulating to hilly timbered land
- Perfect house sites to build your dream home (STCA)
- Ideal for recreational use, if you have a passion for 4x4, motor bikes, camping or hunting with wildlife aplenty
- 24km from Mudgee CBD (24 minute drive)
- Right of carriage way access off Bara Road
- Basic accomodation comprises of an original shed
- RU1 Primary Production Zoning