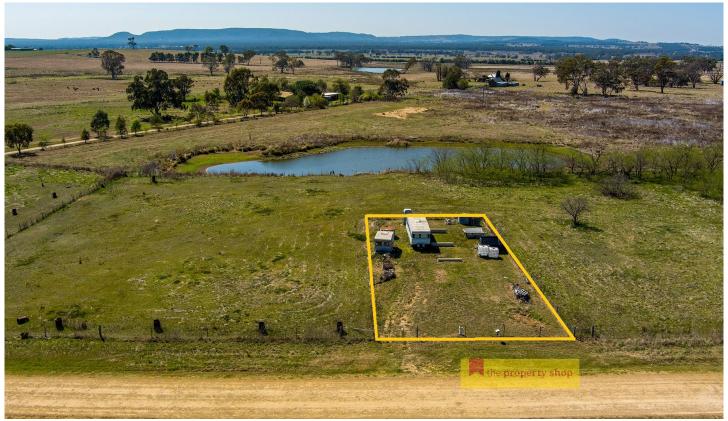

## 687 Canadian Lead Road Mudgee NSW

Quietly situated on Canadian Lead Road, this unique property offers an abundance of convenience for anyone searching for a weekend retreat. Situated just 12-minutes from Gulgong, this could be your ideal weekend getaway.

- 696sqm of leveled land
- RU1 Primary Production Zoning (No Dwelling Entitlement)
- Fully Fenced with a lockable gate
- Enjoy your weekends with x 2 Caravans available for immediate accommodation
- Only 8.2km to Gulgong & 22.7km to Mudgee