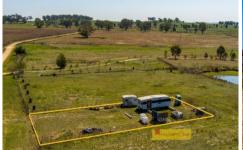

## 687 Canadian Lead Road Mudgee NSW

Quietly situated on Canadian Lead Road, this unique property offers an abundance of convenience for anyone searching for a weekend retreat. Situated just 12-minutes from Gulgong, this could be your ideal weekend getaway.

- 696sqm of leveled land
- RU1 Primary Production Zoning (No Dwelling Entitlement)
- Fully Fenced with a lockable gate
- Enjoy your weekends with x 2 Caravans available for immediate accommodation
- Only 8.2km to Gulgong & 22.7km to Mudgee