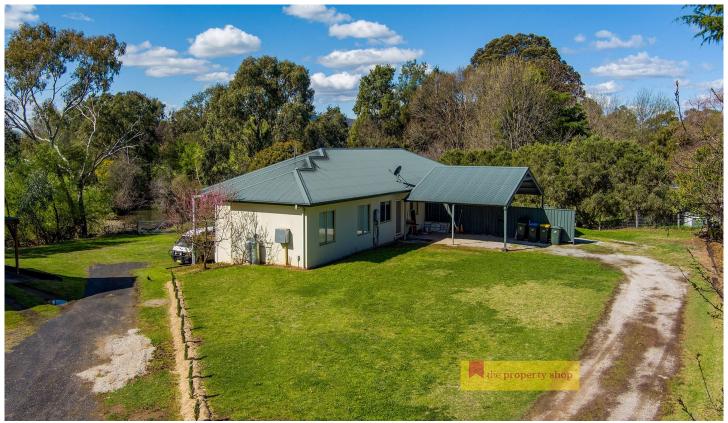

## 2/11 Mulgoa Way Mudgee NSW

Privately nestled in the sort after locale of Mudgee's East, a unique opportunity is now available to secure two modern, self-contained duplex residences on a 1,904sqm parcel of land.

The property comprises of a three-bedroom, 2 bathroom unit and a two-bedroom 1 bathroom unit, which incorporate:

- Open plan living areas, overlooking the Cudgegong river and farmland to the north
- Large well-appointed kitchens, with plenty of storage and bench space
- Built-in wardrobes in all bedrooms
- Cassette split-system air conditioning throughout
- Private carports for each unit
- Basement garages offering additional storage, ideal for vehicles, trailers, mowers, etc.