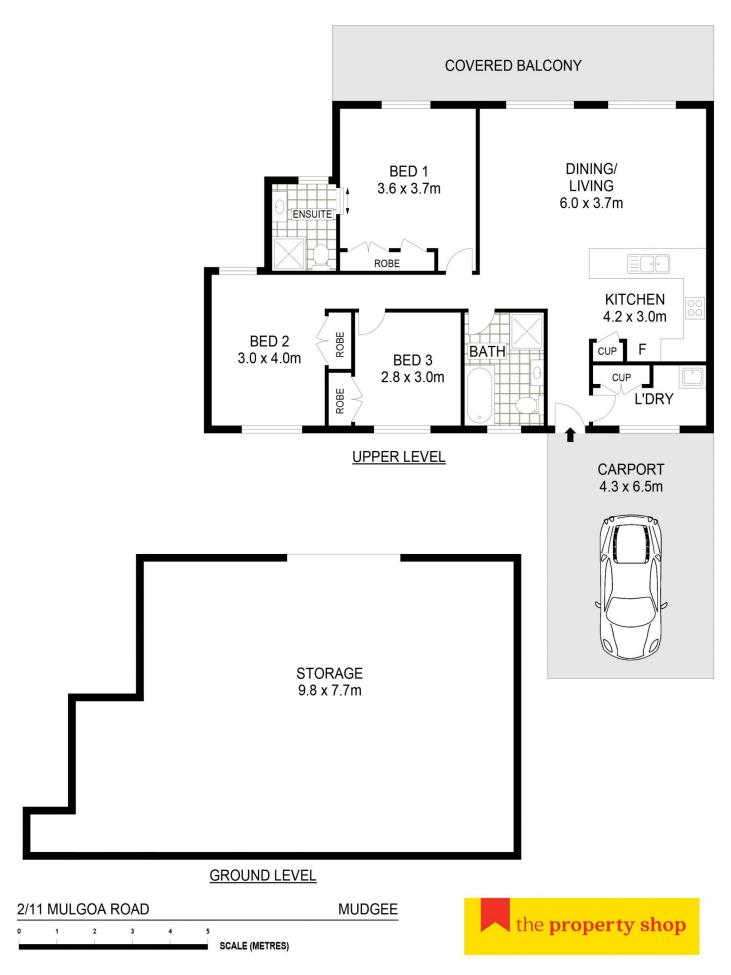

The property comprises of a three-bedroom, 2 bathroom unit and a two-bedroom 1 bathroom unit, which incorporate:

- Open plan living areas, overlooking the Cudgegong river and farmland to the north
- Large well-appointed kitchens, with plenty of storage and bench space
- Built-in wardrobes in all bedrooms
- Cassette split-system air conditioning throughout
- Private carports for each unit
- Basement garages offering additional storage, ideal for vehicles, trailers, mowers, etc.