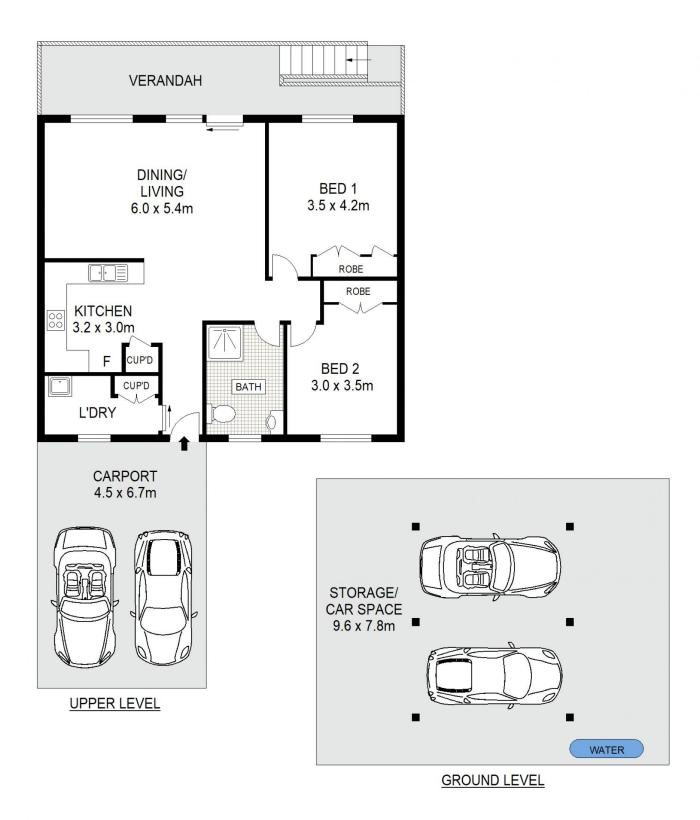

The property comprises of a three-bedroom, 2 bathroom unit and a two-bedroom 1 bathroom unit, which incorporate:

- Open plan living areas, overlooking the Cudgegong river and farmland to the north
- Large well-appointed kitchens, with plenty of storage and bench space
- Built-in wardrobes in all bedrooms
- Cassette split-system air conditioning throughout
- Private carports for each unit
- Basement garages offering additional storage, ideal for vehicles, trailers, mowers, etc.