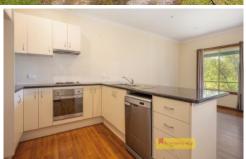

The property comprises of a three-bedroom, 2 bathroom unit and a two-bedroom 1 bathroom unit, which incorporate:

- Open plan living areas, overlooking the Cudgegong river and farmland to the north
- Large well-appointed kitchens, with plenty of storage and bench space
- Built-in wardrobes in all bedrooms
- Cassette split-system air conditioning throughout
- Private carports for each unit
- Basement garages offering additional storage, ideal for vehicles, trailers, mowers, etc.