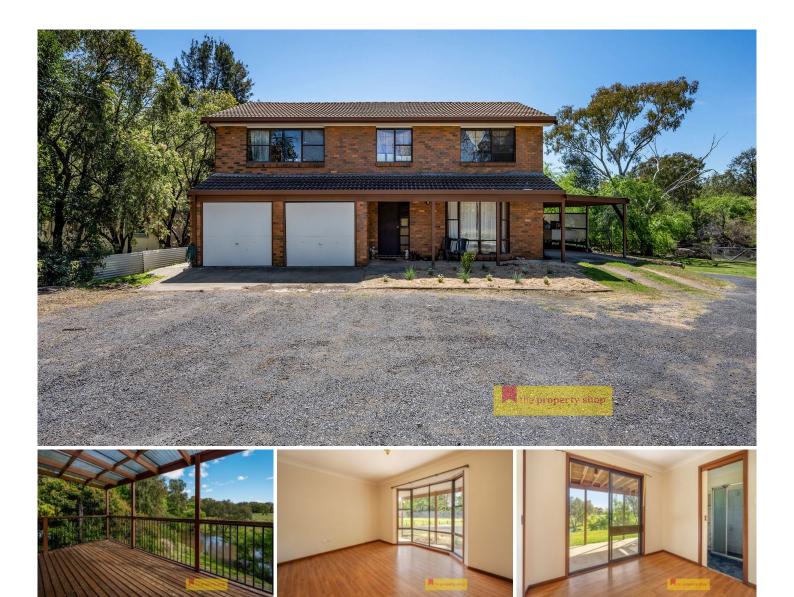

## 1/11 Mulgoa Way Mudgee NSW

Boasting a unique location by the scenic banks of the Cudgegong River combined with close proximity to the Mudgee CBD, local amenities and schools, this property covers 1,392 square meters of private land.

You have scope to renovate the current residence or build new to create your dream home on this expansive lot.

- Five spacious bedrooms
- Built-in wardrobes
- Open plan living areas
- Functional kitchen with ample storage
- Reverse cycle air-conditioning

- Outdoor alfresco area with a glorious outlook over the river and farmland

- Double garage and car port for additional vehicle storage

- Currently tenanted for \$600 per week

- An opportunity to secure the adjoining 1,904sqm land and residence as a package purchase

Now is the time to seize this rare opportunity, where the beauty of the Cudgegong River meets the canvas of your imagination.