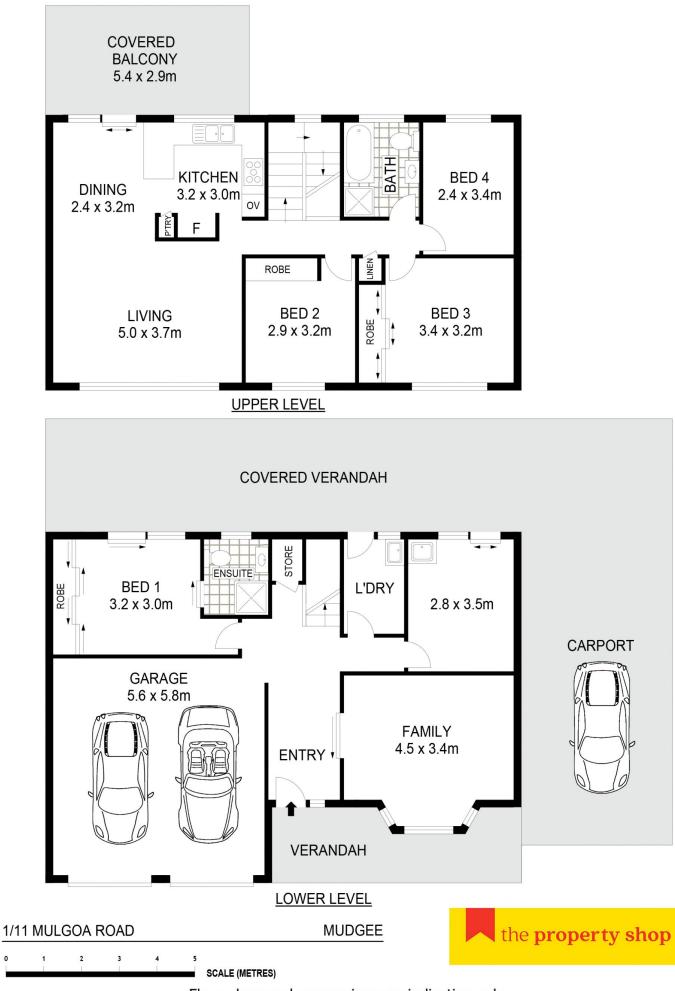

You have scope to renovate the current residence or build new to create your dream home on this expansive lot.

- Five spacious bedrooms
- Built-in wardrobes
- Open plan living areas
- Functional kitchen with ample storage
- Reverse cycle air-conditioning

- Outdoor alfresco area with a glorious outlook over the river and farmland

- Double garage and car port for additional vehicle storage

- Currently tenanted for \$600 per week

- An opportunity to secure the adjoining 1,904sqm land and residence as a package purchase

Andrew Palmer 02 6372 2222

Patrick Power 02 6372 2222

Floor plans and rooms sizes are indicative only

0