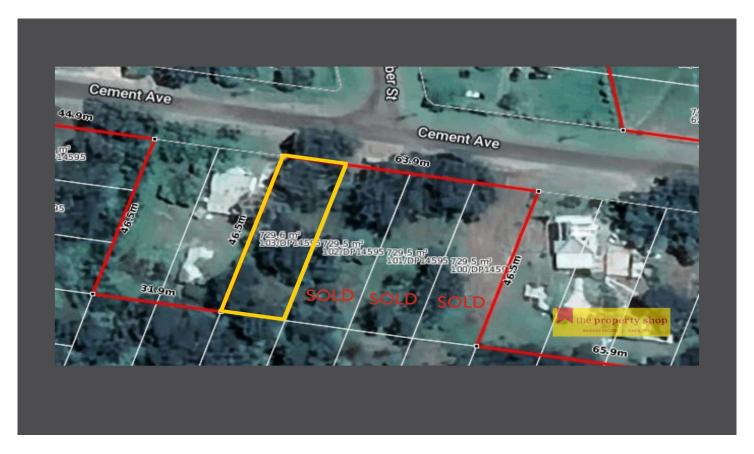

## 16 Cement Avenue Charbon NSW

Located in the tranquil, picturesque village of Charbon, just a 10-minute drive from Rylstone or a scenic 45-minute commute from Mudgee's bustling CBD, you'll find this remarkable building plot.

- A spacious 729sqm land parcel, all town services close by prepared for immediate connection
- An empty canvas awaiting the construction of your dream home, subject to council approval.
- Positioned in a peaceful, well-established neighborhood
- Only a brief 15-minute drive away from Windamere Dam
- Opportunities to secure land in this coveted area are exceptionally scarce

Contact David Goldring at The Property Shop on 0426 251 981 or Ashley Olsen on 0488 386 493 for further information on the reserve block.

**Price** : \$ 65,000 **Land Size** : 729 sqm

View: https://www.thepropertyshop.com.au/sale/n