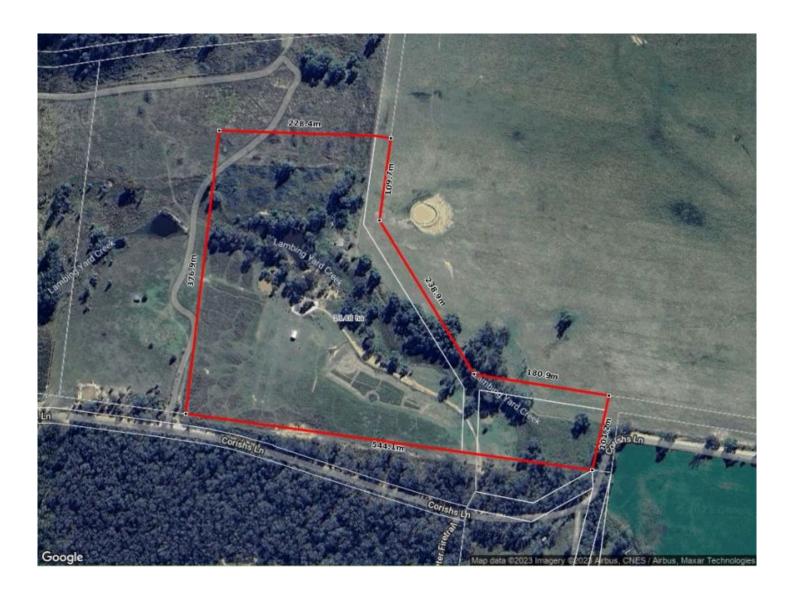

## 364 Corishs Lane Gulgong NSW

Situated just 15 minutes approx. from Gulgong or 35 minutes approx. from Mudgee is this fantastic lifestyle opportunity with frontage to Lambing yard Creek. Whether you're in search of a weekend retreat or a stunning place to make your own home, this is an opportunity you won't want to overlook!

- Sweet and comfortable Nordic Pine cabin, offering two bedrooms
- Dwelling Entitlement available, enabling you to build your dream home (STCA)
- 11.4ha of easy-care land with stunning views, fully fenced
- Lambing Yard Creek Frontage, 2 dams along with 3,000L of freshwater storage
- Brand new 4.5KW standalone solar system included
- Offering 2 established concrete slabs on the North side of the property perfect to build your dream home
- Power nearby with Telstra mobile phone service available

Escape to this charming rural retreat, where a delightful ambiance and rustic allure create a cozy and inviting atmosphere. Seize the opportunity to call this enchanting

2 🕮 1 👄

**Price** : \$ 455,000 **Land Size** : 11.4 ha