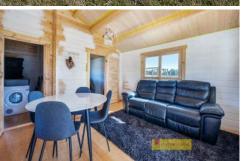

- Sweet and comfortable Nordic Pine cabin, offering two bedrooms
- Dwelling Entitlement available, enabling you to build your dream home (STCA)
- 11.4ha of easy-care land with stunning views, fully fenced
- Lambing Yard Creek Frontage, 2 dams along with 3,000L of freshwater storage
- Brand new 4.5KW standalone solar system included
- Offering 2 established concrete slabs on the North side of the property perfect to build your dream home
- Power nearby with Telstra mobile phone service available

Escape to this charming rural retreat, where a delightful ambiance and rustic allure create a cozy and inviting atmosphere. Seize the opportunity to call this enchanting

2 🕮 1 👄

**Price** : \$ 455,000 **Land Size** : 11.4 ha