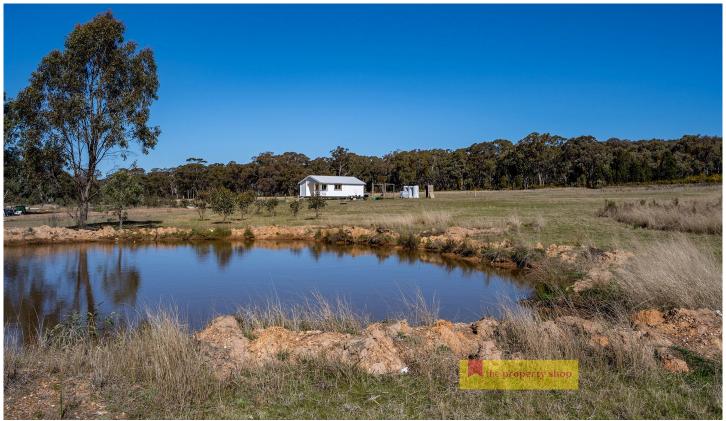

## 364 Corishs Lane Gulgong NSW

Situated just 15 minutes approx. from Gulgong or 35 minutes approx. from Mudgee is this fantastic lifestyle opportunity with frontage to Lambing yard Creek. Whether you're in search of a weekend retreat or a stunning place to make your own home, this is an opportunity you won't want to overlook!

- Sweet and comfortable Nordic Pine cabin, offering two bedrooms
- Dwelling Entitlement available, enabling you to build your dream home (STCA)
- 11.4ha of easy-care land with stunning views, fully fenced
- Lambing Yard Creek Frontage, 2 dams along with 3,000L of freshwater storage
- Brand new 4.5KW standalone solar system included
- Offering 2 established concrete slabs on the North side of the property perfect to build your dream home
- Power nearby with Telstra mobile phone service available

Escape to this charming rural retreat, where a delightful ambiance and rustic allure create a cozy and inviting atmosphere. Seize the opportunity to call this enchanting

2 🕮 1 👄

**Price** : \$ 455,000 **Land Size** : 11.4 ha