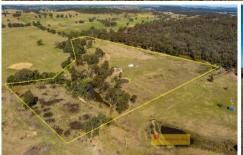

- Sweet and comfortable Nordic Pine cabin, offering two bedrooms
- Dwelling Entitlement available, enabling you to build your dream home (STCA)
- 11.4ha of easy-care land with stunning views, fully fenced
- Lambing Yard Creek Frontage, 2 dams along with 3,000L of freshwater storage
- Brand new 4.5KW standalone solar system included
- Offering 2 established concrete slabs on the North side of the property perfect to build your dream home
- Power nearby with Telstra mobile phone service available

Escape to this charming rural retreat, where a delightful ambiance and rustic allure create a cozy and inviting atmosphere. Seize the opportunity to call this enchanting

2 🕮 1 👄

**Price** : \$ 455,000 **Land Size** : 11.4 ha