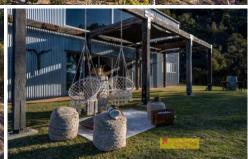

- A beautifully rugged 180.2ha property (445 acres approx.) predominantly native timber; a haven for birds and wildlife
- Enormous open plan living space with soaring raked ceilings and an abundance of natural light
- Californian redwood kitchen with gorgeous island bench from Mudgee's earliest pharmacy, circa 1855. Walk in pantry offers enough storage for the entire household
- Meals area adjacent to the kitchen; separate TV room or seventh bedroom
- Second level living space with outstanding views plus two sitting areas
- Ample insulation, ceiling fans throughout, custom built slow combustion fire
- Huge man cave/workshop off the living area could be additional accommodation or living space