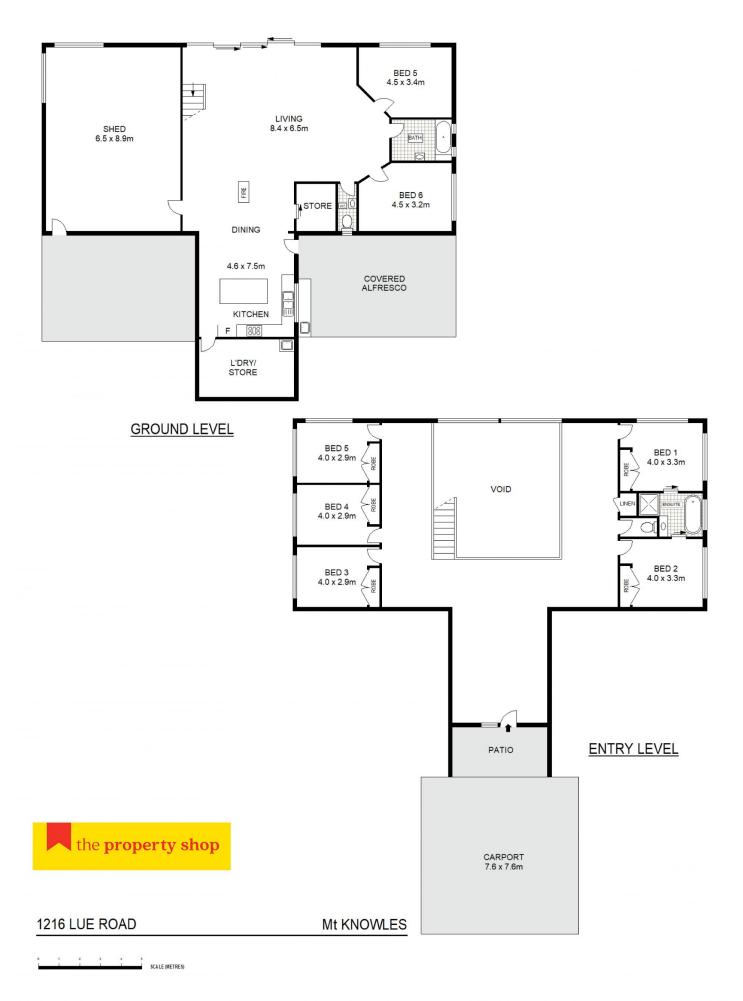

- A beautifully rugged 180.2ha property (445 acres approx.) predominantly native timber; a haven for birds and wildlife
- Enormous open plan living space with soaring raked ceilings and an abundance of natural light
- Californian redwood kitchen with gorgeous island bench from Mudgee's earliest pharmacy, circa 1855. Walk in pantry offers enough storage for the entire household
- Meals area adjacent to the kitchen; separate TV room or seventh bedroom
- Second level living space with outstanding views plus two sitting areas
- Ample insulation, ceiling fans throughout, custom built slow combustion fire
- Huge man cave/workshop off the living area could be additional accommodation or living space