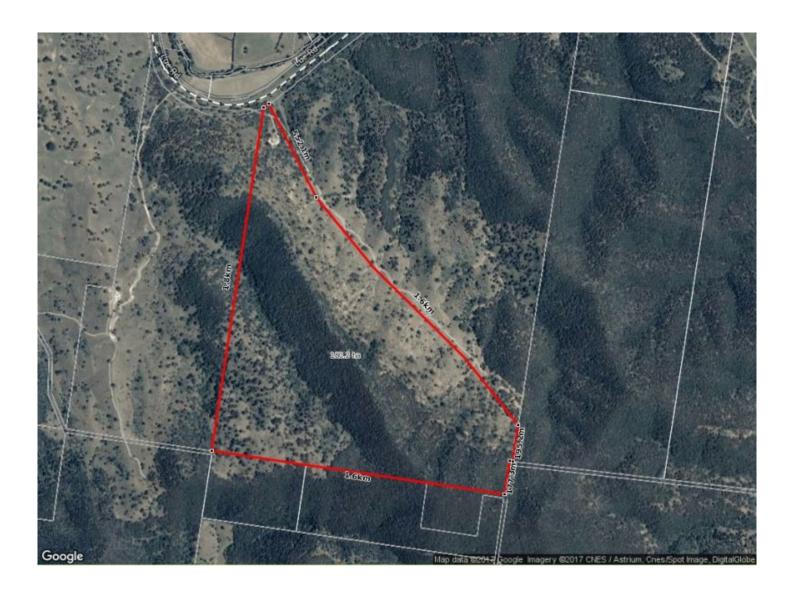

- A beautifully rugged 180.2ha property (445 acres approx.) predominantly native timber; a haven for birds and wildlife
- Enormous open plan living space with soaring raked ceilings and an abundance of natural light
- Californian redwood kitchen with gorgeous island bench from Mudgee's earliest pharmacy, circa 1855. Walk in pantry offers enough storage for the entire household
- Meals area adjacent to the kitchen; separate TV room or seventh bedroom
- Second level living space with outstanding views plus two sitting areas
- Ample insulation, ceiling fans throughout, custom built slow combustion fire
- Huge man cave/workshop off the living area could be additional accommodation or living space

6 📭 2 🖺 4 🗬

Land Size: 180 ha

View: https://www.thepropertyshop.com.au/sale/n

sw/dubbo-orana/mudgee/residential/rural/77

23367

Sara Perry 02 6372 2222

Andrew Palmer 02 6372 2222