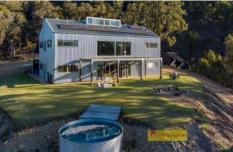

## 1216 Lue Road Mudgee NSW

Set high on a hillside and capturing magnificent views of the surrounding countryside 'The Spine' is a remarkable property just 12 minutes East of Mudgee.

Robust and imposing in its design, there is a perfect blend of raw, industrial, reclaimed and eclectic elements which combine to create a truly unique abode.

- A beautifully rugged 180.2ha property (445 acres approx.) predominantly native timber; a haven for birds and wildlife
- Enormous open plan living space with soaring raked ceilings and an abundance of natural light
- Californian redwood kitchen with gorgeous island bench from Mudgee's earliest pharmacy, circa 1855. Walk in pantry offers enough storage for the entire household
- Meals area adjacent to the kitchen; separate TV room or seventh bedroom
- Second level living space with outstanding views plus two sitting areas
- Ample insulation, ceiling fans throughout, custom built slow combustion fire
- Huge man cave/workshop off the living area could be additional accommodation or living space