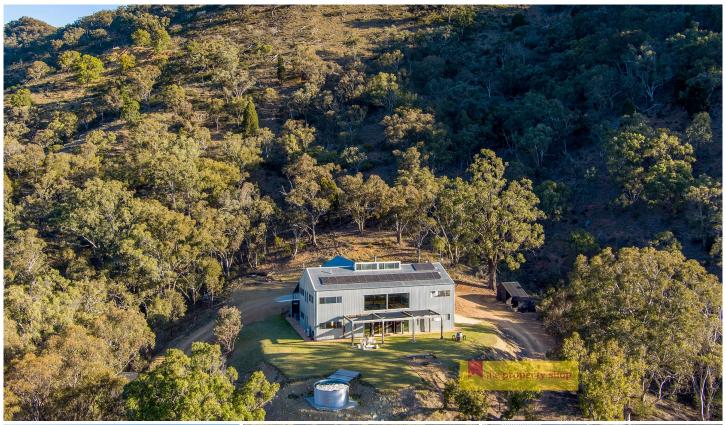

## 1216 Lue Road Mudgee NSW

Set high on a hillside and capturing magnificent views of the surrounding countryside 'The Spine' is a remarkable property just 12 minutes East of Mudgee.

Robust and imposing in its design, there is a perfect blend of raw, industrial, reclaimed and eclectic elements which combine to create a truly unique abode.

- A beautifully rugged 180.2ha property (445 acres approx.) predominantly native timber; a haven for birds and wildlife
- Enormous open plan living space with soaring raked ceilings and an abundance of natural light
- Californian redwood kitchen with gorgeous island bench from Mudgee's earliest pharmacy, circa 1855. Walk in pantry offers enough storage for the entire household
- Meals area adjacent to the kitchen; separate TV room or seventh bedroom
- Second level living space with outstanding views plus two sitting areas
- Ample insulation, ceiling fans throughout, custom built slow combustion fire
- Huge man cave/workshop off the living area could be additional accommodation or living space