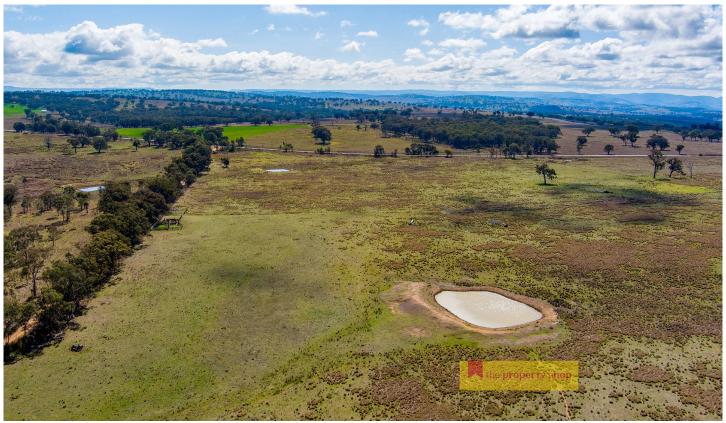

- Boasting Approx. 200ha or 494 acres of stunning countryside with multiple titles
- Water is a feature with 6 dams, solar bore pump to tanks, 9 troughs, with brand new high flow water system
- Fenced into 11 paddocks, with a central lane way new fencing in 2019
- Cattle yards with crush, race, and loading facilities
- Previous history of pasture improvement
- Suitable for cattle, sheep, horses, or anything the heart desires
- 85% versatility for cropping with rich basalt country
- Phone service is available and power running through the property
- Dwelling entitlement to build your dream home with potential for dual occupancy \*STCA
- \* Subjected to council approval