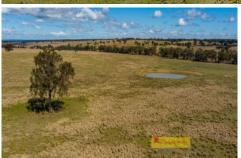

- Boasting Approx. 200ha or 494 acres of stunning countryside with multiple titles
- Water is a feature with 6 dams, solar bore pump to tanks, 9 troughs, with brand new high flow water system
- Fenced into 11 paddocks, with a central lane way new fencing in 2019
- Cattle yards with crush, race, and loading facilities
- Previous history of pasture improvement
- Suitable for cattle, sheep, horses, or anything the heart desires
- 85% versatility for cropping with rich basalt country
- Phone service is available and power running through the property
- Dwelling entitlement to build your dream home with potential for dual occupancy \*STCA
- \* Subjected to council approval