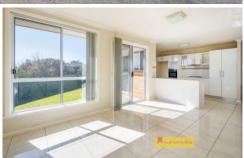

- Boasting four bedrooms each with built-in robes
- Main bedroom features a walk-in robe and ensuite
- Functional kitchen with ample storage space and dishwasher
- North-east facing living area flowing to outdoor patio
- Expansive second living area, plenty of space for the whole family
- Low maintenance 706 sqm block
- Stay comfortable year-round with split system air-conditioning
- Rental potential of \$580-610 per week