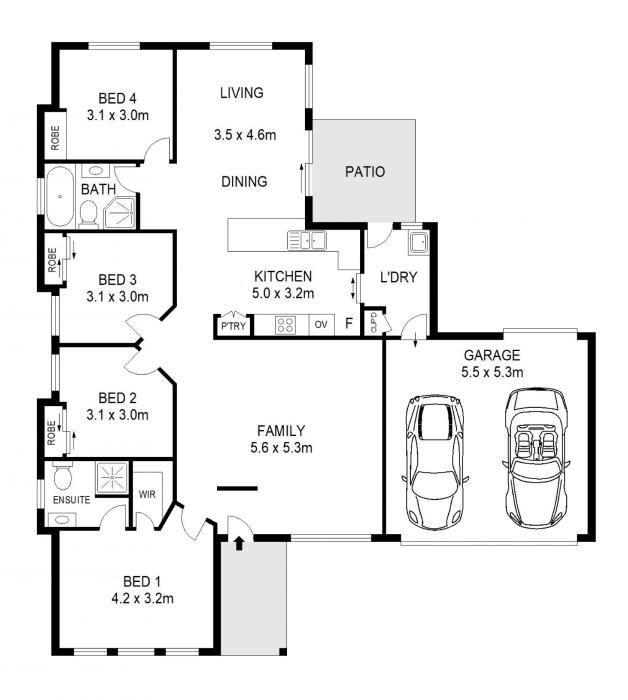

## **4 Florence Close Mudgee NSW**

Set in an established privately elevated cul-de-sac, boasting both light and space this comfortable family home offers it all. This low maintenance lifestyle presenting a great opportunity for first-home buyers, savvy investors, or downsizers.

- Boasting four bedrooms each with built-in robes
- Main bedroom features a walk-in robe and ensuite
- Functional kitchen with ample storage space and dishwasher
- North-east facing living area flowing to outdoor patio
- Expansive second living area, plenty of space for the whole family
- Low maintenance 706 sqm block
- Stay comfortable year-round with split system air-conditioning
- Rental potential of \$580-610 per week

To find out more information or to arrange your inspection contact Alyse Pilley on 0421 648 155 or Annie Christensen on 0476 787 380.

4 📭 2 🖺 2 🚘

**Price** : \$ 600,000 **Land Size** : 706 sqm

View : https://www.thepropertyshop.com.au/sale/n