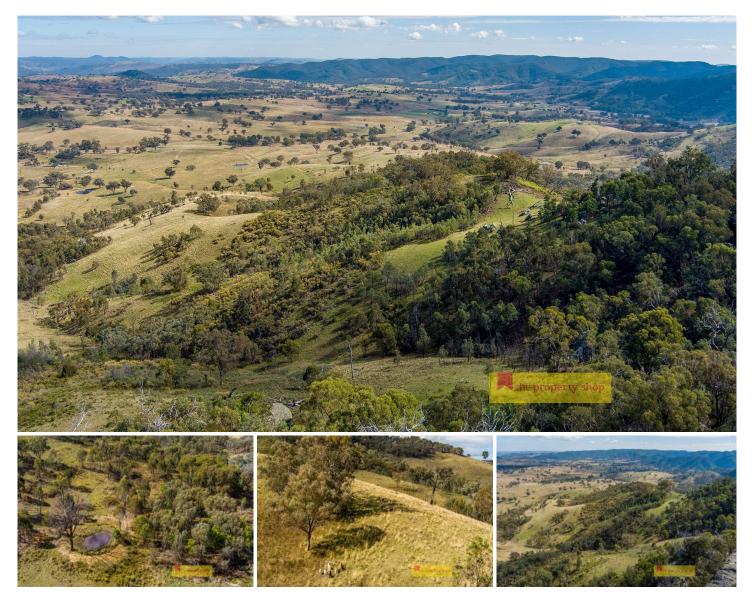

## 1887 Queens Pinch Road Mudgee NSW

Large acreage doesn't come up often, particularly when you're sitting on Mudgee's doorstep. This perfect 89HA property is a fantastic weekend getaway with an easy 25 minute drive from Mudgee CBD.

- 89 hectares or approximately 220 acres of hilly country with magical views

- No dwelling entitlement however you can build a great shed

- Freshly made bulldozer track around the property perfect for hunting

- Adventurous drives and loads of fun to be had

- Perfect for horse riding, motorbike riding, hunting and shooting (one dam)

- The perfect weekend getaway to get amongst wildlife and serenity

- Access of Queens Pinch Road via right of carriage way

Situated amongst rolling hills this property is perfect for escaping the hustle and bustle for some country air, don't miss your opportunity! Arrange your inspection today, contact David Goldring on 0426 251 981 or Ashley Olsen on 0488 386 493 at The Property Shop.