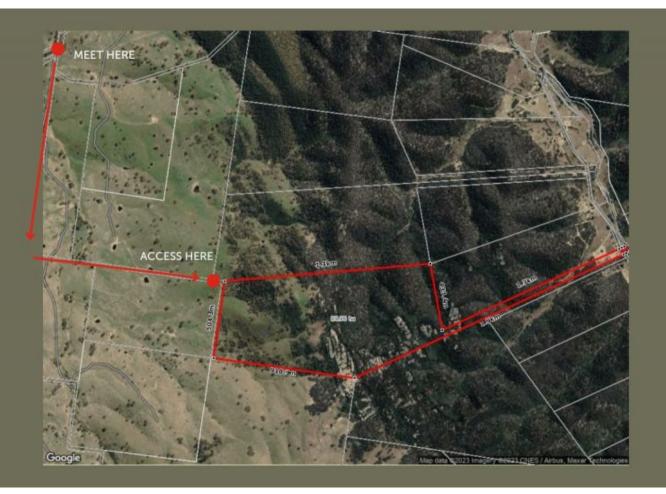

- Adventurous drives and loads of fun to be had

- Perfect for horse riding, motorbike riding, hunting and shooting (one dam)

- The perfect weekend getaway to get amongst wildlife and serenity

- Access of Queens Pinch Road via right of carriage way