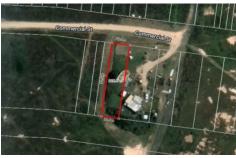

## 14 Commercial Street Mudgee NSW

Situated in the quiet historic gold mining town of Home Rule this fantastic 628sqm block is the perfect low maintenance, weekend getaway!

- 628m2 land with stunning rural views
- Zoned RU1 Primary Production
- Build a shed or weekender (STCA), No permanent building entitlement
- Located just 18 minutes from Mudgee or 11 minutes from Gulgong
- Securing land in this area is rare don't miss your chance

Land Size: 628 sqm

**View**: https://www.thepropertyshop.com.au/sale/n

sw/dubbo-orana/mudgee/residential/land/76

82030

David Goldring 02 6372 2222

**Ashley Olsen 02 6372 2222**