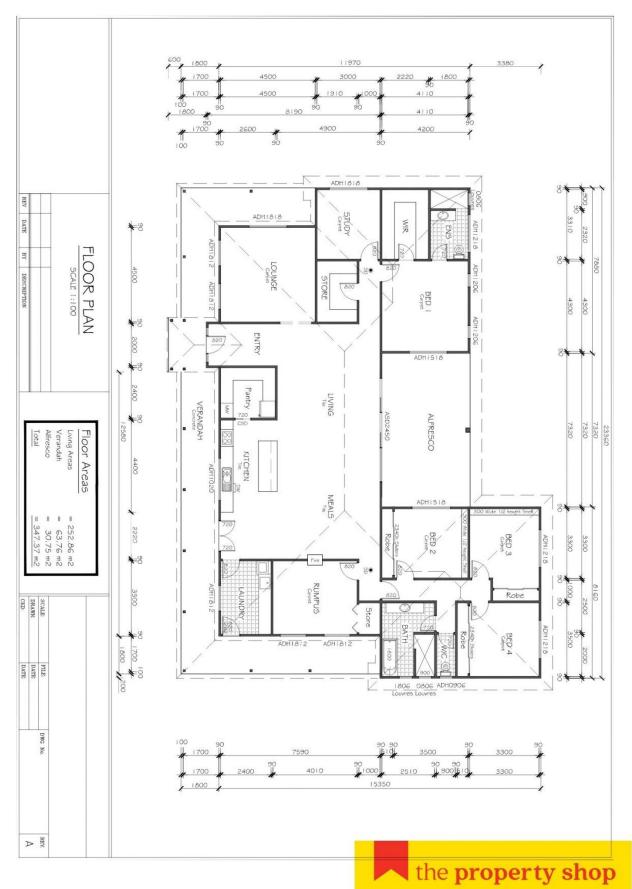

- Stunning family home only 4 years young with high end finishes that offer warmth and luxury

- Four well sized bedrooms, all with fans and robes, main with ensuite and walk-in robe plus study or 5th bedroom

Multiple living areas including a formal lounge room, open plan living/dining and a separate rumpus room with storage
Chef's kitchen with butlers pantry, 7 burner gas/electric oven and huge island bench

- Integrated indoor/outdoor living spilling out to the covered alfresco with ceiling fans

- Luxurious bathrooms with underfloor heating, freestanding bath tub, double shower and twin vanity

- Stay comfortable sitting by the woodfire in winter and ducted air-conditioning throughout