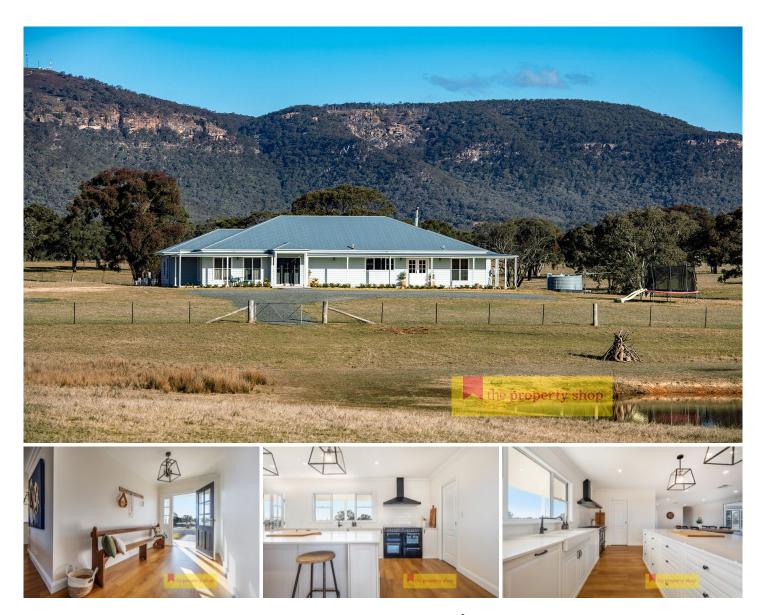

## **3 Grevillea Grove Rylstone NSW**

Showcasing one of Rylstone's premier properties located in the tightly held Rathdowney Estate on the town fringe of Rylstone, discover a haven of luxury, comfort and space, coupled with picturesque rural vistas and ample shedding.

- Stunning family home only 4 years young with high end finishes that offer warmth and luxury

- Four well sized bedrooms, all with fans and robes, main with ensuite and walk-in robe plus study or 5th bedroom

Multiple living areas including a formal lounge room, open plan living/dining and a separate rumpus room with storage
Chef's kitchen with butlers pantry, 7 burner gas/electric oven and huge island bench

- Integrated indoor/outdoor living spilling out to the covered alfresco with ceiling fans

- Luxurious bathrooms with underfloor heating, freestanding bath tub, double shower and twin vanity

- Stay comfortable sitting by the woodfire in winter and ducted air-conditioning throughout

- Shedding is well and truly covered with a huge 15m x 13m shed that has power connected and plumbing facilities for a toilet and shower

- 2.98ha (7 acres) fully fenced allotment with a large dam